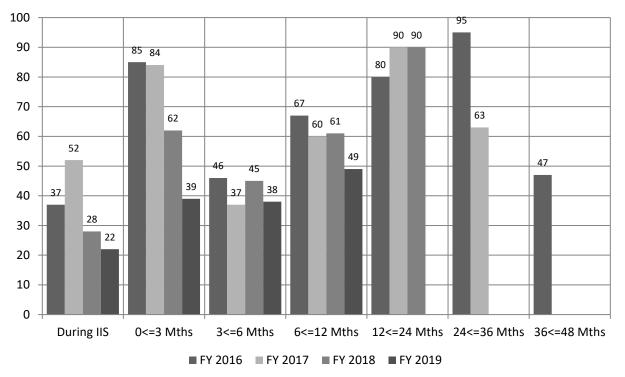

| 80             | 95             | 47             | 3,879                          |
| FY 2017        | 3,661      | 52            | 84           | 37           | 60            | 90             | 63             | 0              | 4,047                          |
| FY 2018        | 3,378      | 28            | 62           | 45           | 61            | 90             | 0              | 0              | 3,664                          |
| FY 2019        | 3,152      | 22            | 39           | 38           | 49            | 0              | 0              | 0              | 3,300                          |

Table 24. At-Risk Children Exiting Intensive In-Home Services who were Listed as Victims of a Substantiated Child Abuse/Neglect Report Within 48 months of Their Exit



# Table 25. Checking for 1st Entry into Legal Status 1 for At-Risk Children Exiting Intensive In-Home Services

| Fiscal<br>Year | No Out-<br>of-Home<br>Placement | During IIS | 0<=3<br>Mths | 3<=6<br>Mths | 6<=12<br>Mths | 12<=24<br>Mths | 24<=36<br>Mths | 36<=48<br>Mths | At-Risk<br>Children<br>Exiting |
|----------------|---------------------------------|------------|--------------|--------------|---------------|----------------|----------------|----------------|--------------------------------|
| FY 2016        | 2,775                           | 223        | 276          | 111          | 139           | 145            | 130            | 80             | 3,879                          |
| FY 2017        | 3,028                           | 205        | 248          | 111          | 16