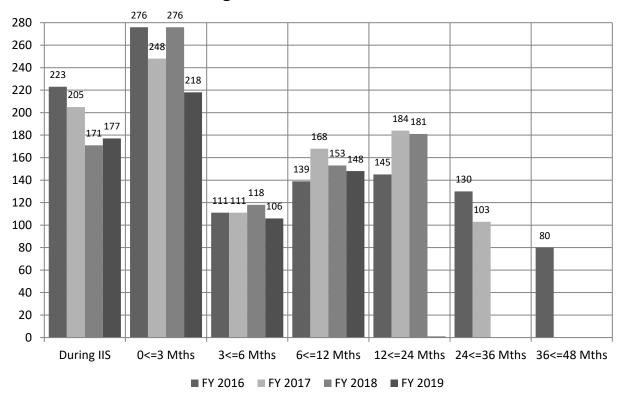

| 3,879                          |
| FY 2017        | 3,028                           | 205        | 248          | 111          | 168           | 184            | 103            | 0              | 4,047                          |
| FY 2018        | 2,765                           | 171        | 276          | 118          | 153           | 181            | 0              | 0              | 3,664                          |
| FY 2019        | 2,650                           | 177        | 218          | 106          | 148           | 1              | 0              | 0              | 3,300                          |

(Based on 1st Entry into LS1 During or After Exit)

Table 26. At-Risk Children Exiting Intensive In-Home Serviceswho Entered Legal Status 1 Within 48 months of Their Exit



#### Notes: Outcomes During FY 2020

At-Risk children who exited IIS during fiscal years 2016, 2017, 2018 and 2019 were checked to see if they had entered CD custody or if they were listed as a victim of a substantiated CA/N report during IIS intervention up to 48 months of exiting IIS. These past fiscal years were used to give children exiting enough time to see if the events had occurred. FY 2016, FY 2017, FY 2018 and FY 2019 have follow-ups of 36, 24 and 12 months, respectively.

# Table 23. Families and At-Risk Children Exiting IIS During Fiscal Years 2016, 2017, 2018 and2019

• Each family and at-risk child are counted only once. If a family or child was involved in multiple IIS interventions, the exit associated with the earliest intervention for the fiscal year was used.