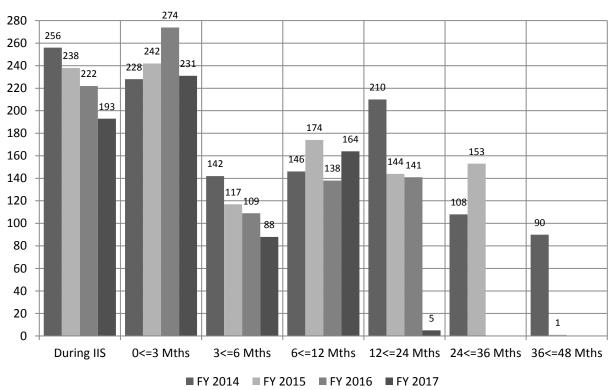

### **Table of Contents**

| Families and Children Referred and Served                                             | 1  |
|---------------------------------------------------------------------------------------|----|
| Table 1. Families Referred for IIS                                                    | 2  |
| Table 2. Reasons At-Risk Children Not Accepted                                        | 4  |
| Table 3. Families and Children Accepted                                               | 6  |
| Table 4. Families Accepted by Referral Source Code                                    | 8  |
| Table 5. Families and Children Accepted by Month                                      | 10 |
| Table 6. Reasons At-Risk Children Not Accepted Percentages                            | 10 |
| Table 7. Family Contacts Prior to IIS Intervention                                    | 11 |
| Table 8. Duration of IIS Intervention by Site                                         | 11 |
| Table 9. Families Exiting IIS by Exit Status                                          | 12 |
| Notes: Families and Children Referred and Served Tables                               | 14 |
| Heads of Household Served                                                             | 17 |
| Table 10. Head of Household Age for Families Accepted                                 | 18 |
| Table 11. Head of Household Gender for Families Accepted                              | 20 |
| Table 12. Head of Household Race for Families Accepted                                | 22 |
| Table 13. Head of Household Employment for Families Accepted                          | 24 |
| Table 14. Head of Household Income for Families Accepted                              | 28 |
| Table 15. Head of Household Problems Addressed for Families Accepted                  | 30 |
| Notes: Heads of Household Served Tables                                               | 31 |
| At-Risk Children Served                                                               | 33 |
| Table 16. Age of At-Risk Children Accepted                                            | 34 |
| Table 17. Gender of At-Risk Children Accepted                                         | 36 |
| Table 18. Race of At-Risk Children Accepted                                           | 38 |
| Table 19. At-Risk Children Accepted by Special Education Category                     | 40 |
| Table 20. At-Risk Children Accepted by Planned Placement Prevented                    | 44 |
| Table 21. Imminent Risk Category for At-Risk Children at Case Opening                 |    |
| Table 22. At-Risk Children Problems Addressed for Families Accepted                   |    |
| Notes: At-Risk Children Served Tables                                                 | 49 |
| Outcomes for At-Risk Children Exiting Intensive In-Home Services                      |    |
| Table 23. Checking for 1 <sup>st</sup> Substantiated CA/N Report for At-Risk Children | 52 |
| Table 24. At-Risk Children Exiting IIS who were listed as victims of a                |    |
| Substantiated Child Abuse/Neglect Report within 48 months of their exit               |    |
| Table 25. Checking for 1 <sup>st</sup> Entry into Legal Status 1 for At-Risk Children | 53 |
| Table 26. At-Risk Children Exiting IIS who entered LS1 within 48 months               |    |
| of their exit                                                                         | 53 |
| Notes: Outcomes Tables                                                                | 54 |