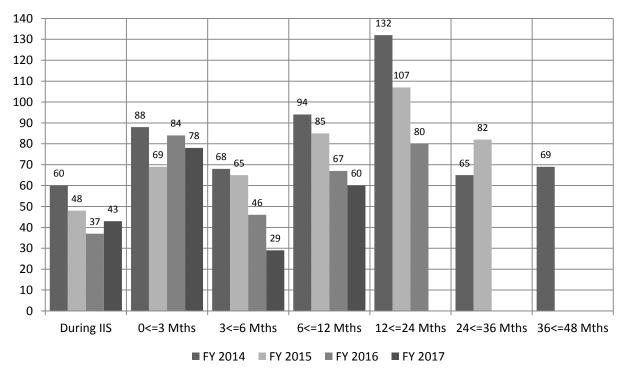

### **Table of Contents**

| Families and Children Referred and Served                                             | 1  |
|---------------------------------------------------------------------------------------|----|
| Table 1. Families Referred for IIS                                                    | 2  |
| Table 2. Reasons At-Risk Children Not Accepted                                        | 4  |
| Table 3. Families and Children Accepted                                               | 6  |
| Table 4. Families Accepted by Referral Source Code                                    | 8  |
| Table 5. Families and Children Accepted by Month                                      | 10 |
| Table 6. Reasons At-Risk Children Not Accepted Percentages                            | 10 |
| Table 7. Family Contacts Prior to IIS Intervention                                    | 11 |
| Table 8. Duration of IIS Intervention by Site                                         | 11 |
| Table 9. Families Exiting IIS by Exit Status                                          | 12 |
| Notes: Families and Children Referred and Served Tables                               | 14 |
| Heads of Household Served                                                             | 17 |
| Table 10. Head of Household Age for Families Accepted                                 | 18 |
| Table 11. Head of Household Gender for Families Accepted                              | 20 |
| Table 12. Head of Household Race for Families Accepted                                | 22 |
| Table 13. Head of Household Employment for Families Accepted                          | 24 |
| Table 14. Head of Household Income for Families Accepted                              | 28 |
| Table 15. Head of Household Problems Addressed for Families Accepted                  | 30 |
| Notes: Heads of Household Served Tables                                               | 31 |
| At-Risk Children Served                                                               | 33 |
| Table 16. Age of At-Risk Children Accepted                                            | 34 |
| Table 17. Gender of At-Risk Children Accepted                                         | 36 |
| Table 18. Race of At-Risk Children Accepted                                           | 38 |
| Table 19. At-Risk Children Accepted by Special Education Category                     | 40 |
| Table 20. At-Risk Children Accepted by Planned Placement Prevented                    | 44 |
| Table 21. Imminent Risk Category for At-Risk Children at Case Opening                 |    |
| Table 22. At-Risk Children Problems Addressed for Families Accepted                   |    |
| Notes: At-Risk Children Served Tables                                                 | 49 |
| Outcomes for At-Risk Children Exiting Intensive In-Home Services                      |    |
| Table 23. Checking for 1 <sup>st</sup> Substantiated CA/N Report for At-Risk Children | 52 |
| Table 24. At-Risk Children Exiting IIS who were listed as victims of a                |    |
| Substantiated Child Abuse/Neglect Report within 48 months of their exit               |    |
| Table 25. Checking for 1 <sup>st</sup> Entry into Legal Status 1 for At-Risk Children | 53 |
| Table 26. At-Risk Children Exiting IIS who entered LS1 within 48 months               |    |
| of their exit                                                                         | 53 |
| Notes: Outcomes Tables                                                                | 54 |