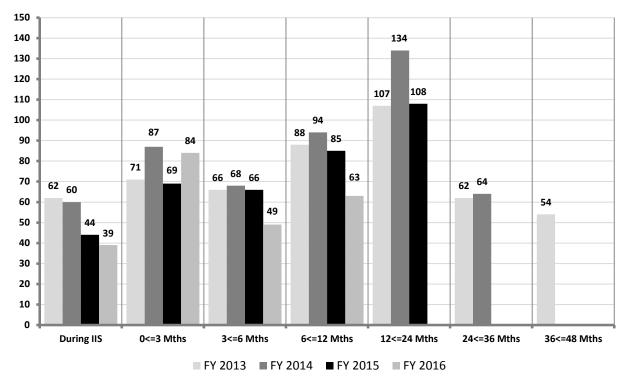

## **Table of Contents**

| Families and Children Referred and Served                                             | 1  |
|---------------------------------------------------------------------------------------|----|
| Table 1. Families Referred for IIS                                                    | 2  |
| Table 2. Reasons At-Risk Children Not Accepted                                        | 4  |
| Table 3. Families and Children Accepted                                               | 6  |
| Table 4. Families Accepted by Referral Source Code                                    | 8  |
| Table 5. Families and Children Accepted by Month                                      | 10 |
| Table 6. Reasons At-Risk Children Not Accepted Percentages                            | 10 |
| Table 7. Family Contacts Prior to IIS Intervention                                    | 11 |
| Table 8. Duration of IIS Intervention by Site                                         | 11 |
| Table 9. Families Exiting IIS by Exit Status                                          | 12 |
| Notes: Families and Children Referred and Served Tables                               | 14 |
| Heads of Household Served                                                             | 17 |
| Table 10. Head of Household Age for Families Accepted                                 | 18 |
| Table 11. Head of Household Gender for Families Accepted                              | 20 |
| Table 12. Head of Household Race for Families Accepted                                | 22 |
| Table 13. Head of Household Employment for Families Accepted                          | 24 |
| Table 14. Head of Household Income for Families Accepted                              | 28 |
| Table 15. Head of Household Problems Addressed for Families Accepted                  | 30 |
| Notes: Heads of Household Served Tables                                               | 31 |
| At-Risk Children Served                                                               | 33 |
| Table 16. Age of At-Risk Children Accepted                                            | 34 |
| Table 17. Gender of At-Risk Children Accepted                                         | 36 |
| Table 18. Race of At-Risk Children Accepted                                           | 38 |
| Table 19. At-Risk Children Accepted by Special Education Category                     | 40 |
| Table 20. At-Risk Children Accepted by Planned Placement Prevented                    | 44 |
| Table 21. At-Risk Children Problems Addressed for Families Accepted                   | 48 |
| Notes: At-Risk Children Served Tables                                                 | 49 |
| Outcomes for At-Risk Children Exiting Intensive In-Home Services                      | 51 |
| Table 22. Checking for 1 <sup>st</sup> Substantiated CA/N Report for At-Risk Children | 52 |
| Table 23. At-Risk Children Exiting IIS who were listed as victims of a                |    |
| Substantiated Child Abuse/Neglect Report within 48 months of their exit               |    |
| Table 24. Checking for 1 <sup>st</sup> Entry into Legal Status 1 for At-Risk Children | 53 |
| Table 25. At-Risk Children Exiting IIS who entered LS1 within 48 months               |    |
| of their exit                                                                         |    |
| Notes: Outcomes Tables                                                                | 54 |