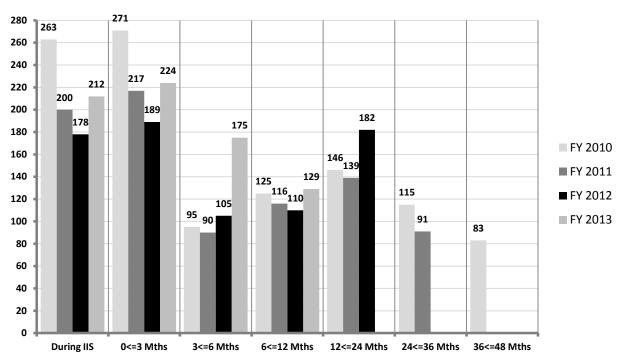

for At-Risk ChildrenExiting Intensive In-Home Services(Based on 1st Entry into LS1 During or After Exit)

| Fiscal Year | No OOH | During IIS | 0<=3<br>Mths |     | -   |     |     |    | At-Risk<br>Children<br>Exiting |
|-------------|--------|------------|--------------|-----|-----|-----|-----|----|--------------------------------|
| FY 2010     | 2,628  | 263        | 271          | 95  | 125 | 146 | 115 | 83 | 3,726                          |
| FY 2011     | 2,563  | 200        | 217          | 90  | 116 | 139 | 91  | 0  | 3,416                          |
| FY 2012     | 2,751  | 178        | 189          | 105 | 110 | 182 | 0   | 0  | 3,515                          |
| FY 2013     | 2,970  | 212        | 224          | 175 | 129 | 0   | 0   | 0  | 3,710                          |





## Notes: Outcomes During FY 2014

At-Risk children who exited IIS during fiscal years 2010, 2011, 2012 and 2013 were checked to see if they had entered CD custody or if they were listed as a victim of a substaniated CA/N report during IIS intervention up to 48 months of exiting IIS. These past fiscal years were used to give children exiting enough time to see if the events had occurred. FY 2010 is the only fiscal year, at the time of this report, to allow a 48 month follow-up. FY 2011, FY 2012 and FY 2013 have follow-ups of 36, 24 and 12 months, respectively.

# Table 22 Families and At-Risk Children Exiting IIS During Fiscal Years 2010, 2011, 2012, and2013

• Each family and at-risk child are counted only once. If a family or child were involved in multiple IIS interventions, the exit