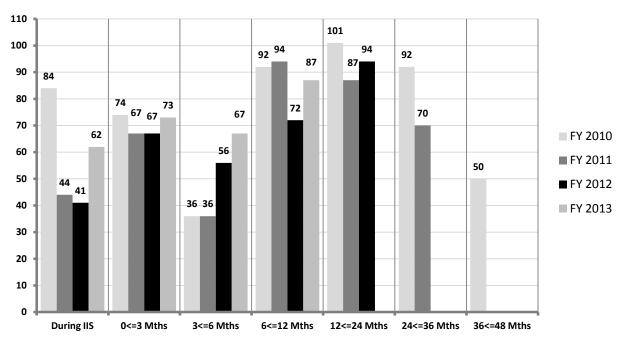

| 36           | 92            | 101            | 92             | 50             | 3,726                          |
| FY 2011     | 3,018  | 44         | 67           | 36           | 94            | 87             | 70             | 0              | 3,416                          |
| FY 2012     | 3,185  | 41         | 67           | 56           | 72            | 94             | 0              | 0              | 3,515                          |
| FY 2013     | 3,421  | 62         | 73           | 67           | 87            | 0              | 0              | 0              | 3,710                          |

#### Table 23. At-Risk Children Exiting Intensive In-Home Services who were listed as victims of a Substantiated Child Abuse/Neglect Report within 48 months of their exit



# Table 24. Checking for 1st Entry into Legal Status 1 for At-Risk ChildrenExiting Intensive In-Home Services(Based on 1st Entry into LS1 During or After Exit)

| Fiscal Year | No OOH | During IIS | 0<=3<br>Mths |     | -   |     |     |    | At-Risk<br>Children<br>Exiting |
|-------------|--------|------------|--------------|-----|-----|-----|-----|----|--------------------------------|
| FY 2010     | 2,628  | 263        | 271          | 95  | 125 | 146 | 115 | 83 | 3,726                          |
| FY 2011     | 2,563  | 200        | 217          | 90  | 116 | 139 | 91  | 0  | 3,416                          |
| FY 2012     | 2,751  | 178        | 189          | 105 | 110 | 182 | 0   | 0  | 3,515                          |
| FY 2013     | 2,970  | 212        | 224          | 175 | 129