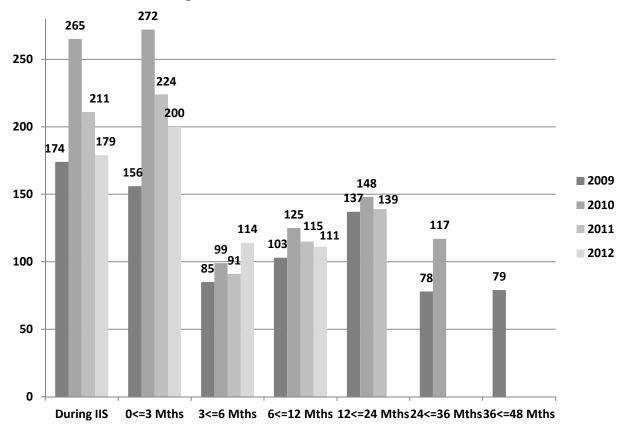

--------|
| 2009           | 405    | 51     | 40           | 14           | 24            | 27             | 19             | 21             | 601                            |
| 2010           | 445    | 74     | 49           | 10           | 16            | 28             | 26             | **             | 648                            |
| 2011           | 290    | 21     | 25           | 9            | 23            | 16             | **             | **             | 384                            |
| 2012           | 66     | 4      | 2            | 1            | 10            | **             | **             | **             | 83                             |

Table 28. At-Risk Children Exiting Intensive In-Home Services who entered Legal Status 1 within 48 months of their exit



### **Notes: Outcomes During FY 2013**

At-Risk children who exited IIS during fiscal years 2009, 2010, 2011 and 2012 were checked to see if they had entered CD custody or if they were listed as a victim of a substaniated CA/N report during IIS intervention up to 48 months of exiting IIS. These past fiscal years were used to give children exiting enough time to see if the events had occurred. FY 2009 is the only fiscal year, at the time of this report, to allow a 48 month follow-up. FY 2010, FY 2011 and FY 2012 have follow-ups of 36, 24 and 12 months, respectively.

# Table 22 Families and At-Risk Children Exiting IIS During Fiscal Years 2009, 2010, 2011, and 2012

• Each family and at-risk child are counted only once. If a family or child were involved in multiple IIS interventions, the