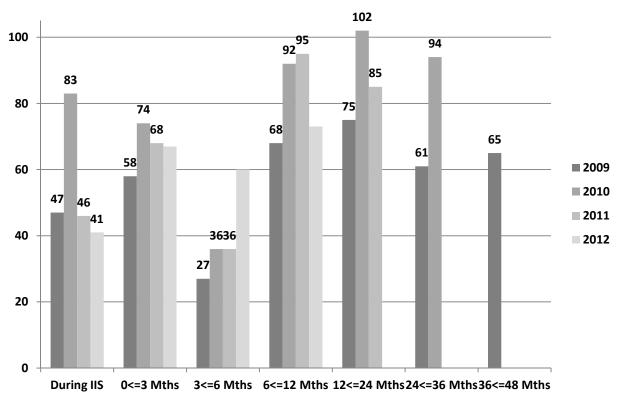

| 21            | 23             | 17             | 16             | 601                         |
| 2010           | 543        | 25            | 14           | 1            | 12            | 27             | 26             | N/A            | 648                         |
| 2011           | 318        | 9             | 10           | 4            | 25            | 18             | N/A            | N/A            | 384                         |
| 2012           | 76         | 2             | 0            | 0            | 5             | N/A            | N/A            | N/A            | 83                          |

Table 26. At-Risk Children Exiting Intensive In-Home Services who were listed as victims of a Substantiated Child Abuse/Neglect Report within 48 months of their exit



Table 27. Checking for 1st Entry into Legal Status 1 for At-Risk Children Exiting Intensive In-Home Services (Based on 1st Entry into LS1 During or After Exit)

**Contracted Providers Only** 

| Fiscal<br>Year | No OOH | During<br>IIS | 0<=3<br>Mths | 3<=6<br>Mths | 6<=12<br>Mths | 12<=24<br>Mths | 24<=36<br>Mths | 36<=48<br>Mths | At-Risk<br>Children<br>Exiting |
|----------------|--------|---------------|--------------|--------------|---------------|----------------|----------------|----------------|--------------------------------|
| 2009           | 1,776  | 123           | 116          | 71           | 79            | 110            | 59             | 58             | 2,392                          |
| 2010           | 2,266  | 191           | 223          | 89           | 109