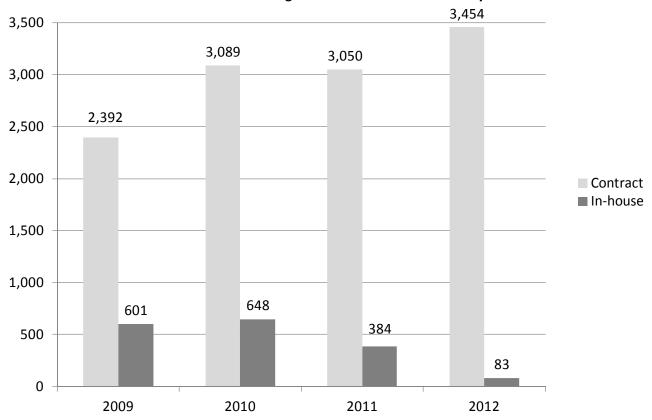

|  |  |
| 2010        | 1,887    | 3,737            |  |  |
| 2011        | 1,797    | 3,434            |  |  |
| 2012        | 1,731    | 3,537            |  |  |

Table 23. At-risk Children Exiting IIS by Service Provider

| Fiscal Year | At-risk<br>Children<br>Exiting |        |     |        |       |
|-------------|--------------------------------|--------|-----|--------|-------|
| 2009        | 2,392                          | 79.91% | 601 | 20.08% | 2,993 |
| 2010        | 3,089                          | 82.65% | 648 | 17.34% | 3,737 |
| 2011        | 3,050                          | 88.81% | 384 | 11.18% | 3,434 |
| 2012        | 3,454                          | 97.65% | 83  | 2.34%  | 3,537 |

Table 24. At-Risk Children Exiting Intensive In-Home Services by Service Provider



Table 25. Checking for 1st Substantiated Child Abuse/Neglect Report for At-Risk Children Exiting Intensive In-home Services

(Based on 1st Substantiated CA/N Report During or After IIS Exit)

**Contracted Providers Only** 

| Fiscal | No    | During | 0<=3 | 3<=6 | 6<=12 | 12<=24 | 24<=36 | 36<=48 | At-Risk Children |
|--------|-------|--------|------|------|-------|--------|--------|--------|------------------|
| Year   | CA/N  | IIS    | Mths | Mths | Mths  | Mths   | Mths   | Mths   | Exiting          |
| 2009   | 2,108 | 33     | 37   | 22   | 47    | 52     | 44     | 49     | 2,392            |
| 2010   | 2,713 | 58     | 60   | 35   | 80    | 75     | 68     | N/A    | 3,089            |
| 2011   | 2,786 | 37     | 58   | 32   | 70    | 67     | N/A    | N/A    | 3,050