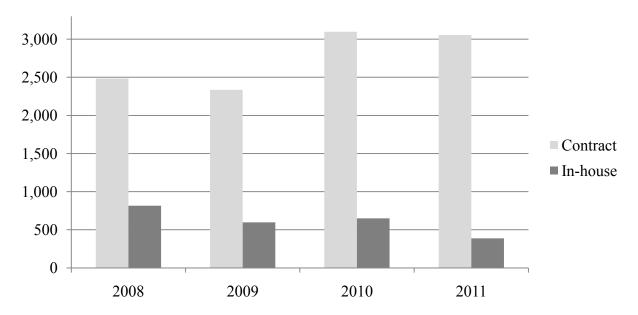

|
| 2009        | 1,527    | 2,932            |
| 2010        | 1,889    | 3,745            |
| 2011        | 1,796    | 3,441            |

Table 23
At-risk Children Exiting IIS by Service Provider

|             | Cont   | tract   | In-h   | ouse    | At-risk Children |
|-------------|--------|---------|--------|---------|------------------|
| Fiscal Year | Number | Percent | Number | Percent | Exiting          |
| 2008        | 2,484  | 75.29%  | 815    | 24.70%  | 3,299            |
| 2009        | 2,334  | 79.60%  | 598    | 20.39%  | 2,932            |
| 2010        | 3,096  | 82.67%  | 649    | 17.32%  | 3,745            |
| 2011        | 3,054  | 88.75%  | 387    | 11.24%  | 3,441            |

Table 24 At-risk Children Exiting Intensive In-home Services by Service Provider



Table 25
At-risk Children Exiting Intensive In-home Services

### Checking for 1st Substantiated Child Abuse/Neglect Report Either during IIS or after IIS Exit

(Based on 1st Exit from IIS for Child During the FY and 1st Substantiated CA/N Report During or After Exit)

### **Contracted and In-house Providers**

| Fiscal<br>Year | No CAN | During<br>IIS | 0<=3<br>Mths | 3<=6<br>Mths | 6<=12<br>Mths | 12<=24<br>Mths | 24<=36<br>Mths | 36<=48<br>Mths | At-risk<br>Children<br>Exiting |
|----------------|--------|---------------|--------------|--------------|---------------|----------------|----------------|----------------|--------------------------------|
| 2008           | 2,886  | 52            | 45           | 41           | 51            | 103            | 65             | 56