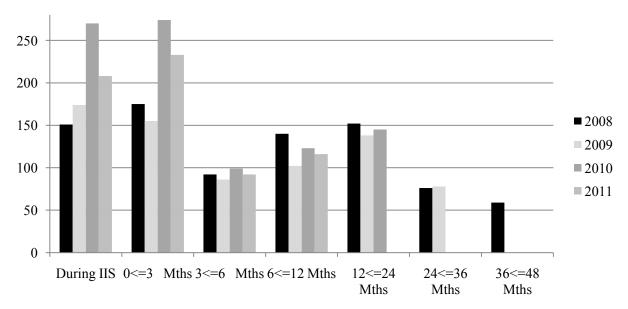

8    | 30            | 45           | 37           | 44            | 54             | 31             | 16             | 815                            |
| 2009           | 423    | 51            | 40           | 14           | 24            | 27             | 19             | **             | 598                            |
| 2010           | 472    | 74            | 49           | 10           | 16            | 28             | **             | **             | 649                            |
| 2011           | 309    | 20            | 24           | 11           | 23            | **             | **             | **             | 387                            |

Table 28
At-risk Children Exiting Intensive In-home Services who entered Legal Status 1 within 48 months of their IIS Exit



Intensive In-home Services Annual Report FY 2012 - 57

### **Notes: Outcomes During FY 2012**

All data for this report was compiled during December 2012. At-risk children who exited IIS during fiscal years 2008, 2009, 2010 and 2011 were checked to see if they had entered CD custody or if they were listed as a victim of a substaniated CA/N report during IIS intervention up to 48 months of exiting IIS. These past fiscal years were used to give children exiting enough time to see if the events had occurred. FY 2008 is the only fiscal year, at the time of this report, to allow a 48 month follow-up. FY 2009, FY 2010 and FY 2011 have follow-ups of 36, 24 and 12 months, respectively.

### Table 22 Families and At-risk Children Exiting IIS During Fiscal Years 2008, 2009, 2010, and 2011

• Each