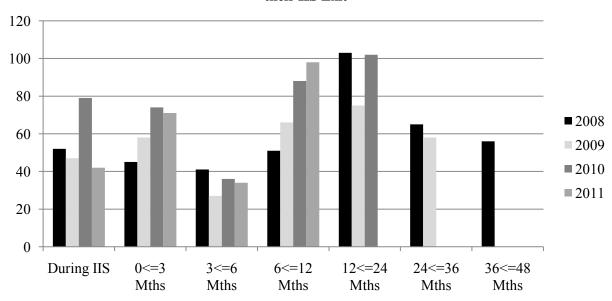

| 17            | 32             | 21             | 17             | 815                            |
| 2009           | 498    | 14            | 21           | 5            | 21            | 23             | 16             | **             | 598                            |
| 2010           | 570    | 25            | 14           | 1            | 12            | 27             | **             | **             | 649                            |
| 2011           | 339    | 9             | 10           | 4            | 25            | **             | **             | **             | 387                            |

Table 26
At-risk Children Exiting Intensive In-home Services who were listed as victims of a Substantiated Child Abuse/Neglect Report within 48 months of their IIS Exit



Intensive In-home Services Annual Report FY 2012 - 56

Table 27 At-risk Children Exiting IIS

### Checking for 1st Entry into Legal Status 1 Either During IIS or After IIS Exit

(Based on 1st Exit from IIS for Child During the FY and 1st Entry into LS1 During or After Exit)

### **Contracted and In-house Providers**

| Fiscal<br>Year | No CAN | During<br>IIS | 0<=3<br>Mths | 3<=6<br>Mths | 6<=12<br>Mths | 12<=24<br>Mths | 24<=36<br>Mths | 36<=48<br>Mths | At-risk<br>Children<br>Exiting |
|----------------|--------|---------------|--------------|--------------|---------------|----------------|----------------|----------------|--------------------------------|
| 2008           | 2,454  | 151           | 175          | 92           | 140           | 152            | 76             | 59