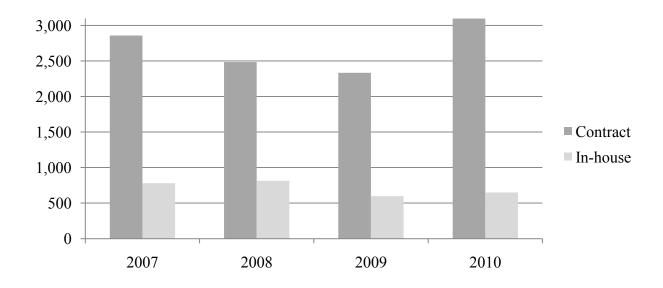

|
| 2008        | 1,623    | 3,299            |
| 2009        | 1,527    | 2,932            |
| 2010        | 1,889    | 3,745            |

Table 23
At-risk Children Exiting IIS by Service Provider

|             | Conti  | ract    | In-ho  | ouse    | At-risk Children |
|-------------|--------|---------|--------|---------|------------------|
| Fiscal Year | Number | Percent | Number | Percent | Exiting          |
| 2007        | 2,859  | 78.54%  | 781    | 21.45%  | 3,640            |
| 2008        | 2,484  | 75.29%  | 815    | 24.70%  | 3,299            |
| 2009        | 2,334  | 79.60%  | 598    | 20.39%  | 2,932            |
| 2010        | 3,096  | 82.67%  | 649    | 17.32%  | 3,745            |

Table 24
At-risk Children Exiting Intensive In-home Services by
Service Provider



Table 25
At-risk Children Exiting Intensive In-home Services

Checking for 1st Substantiated Child Abuse/Neglect Report Either During IIS or After IIS Exit (Based on 1st Exit from IIS for Child During the FY and 1st Substantiated CA/N Report During or After Exit)

#### **Contracted and In-house Providers**

| Fiscal<br>Year | No<br>CAN | During<br>IIS | 0<=3<br>Mths | 3<=6<br>Mths | 6<=12<br>Mths | 12<=24<br>Mths | 24<=36<br>Mths | 36<=48<br>Mths | At-risk Children<br>Exiting |
|----------------|-----------|---------------|--------------|--------------|---------------|----------------|----------------|----------------|-----------------------------|
| 2007           | 3,154     | 57            | 39           | 52           | 89            | 102            | 89             | 58