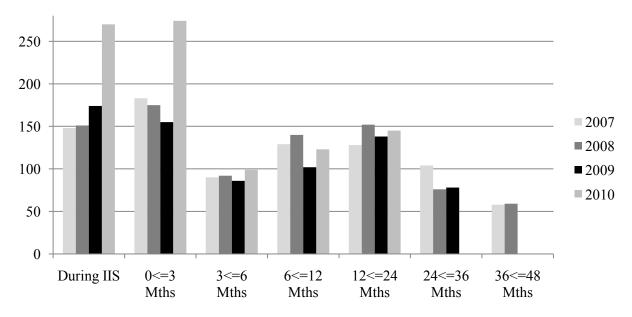

| 570    | 32            | 46           | 32           | 33            | 21             | 36             | 11             | 781                         |
| 2008           | 558    | 30            | 45           | 37           | 44            | 54             | 31             | 16             | 815                         |
| 2009           | 423    | 51            | 40           | 14           | 24            | 27             | 19             | **             | 598                         |
| 2010           | 472    | 74            | 49           | 10           | 16            | 28             | **             | **             | 649                         |

Table 28
At-risk Children Exiting Intensive In-home Services who entered Legal
Status 1 within 48 months of their IIS exit



Intensive In-home Services Annual Report FY 2011 - 57

## **Notes: Outcomes During FY 2011**

All data for this report was compiled during December 2012. At-risk children who exited IIS during fiscal years 2007, 2008, 2009 and 2010 were checked to see if they had entered CD custody or if they were listed as a victim of a substantiated CA/N report during IIS intervention up to 48 months of exiting IIS. These past fiscal years were used to give children exiting enough time to see if the events had occurred. At the time of the run of this report, FY 2007 and FY 2008 are the only fiscal years that have had enough time to allow a 48 month follow-up of all exits. FY 2009 has data for follow-ups through 36 months and FY 2010 has data for follow-ups through 24 months.

### Table 22 Families and