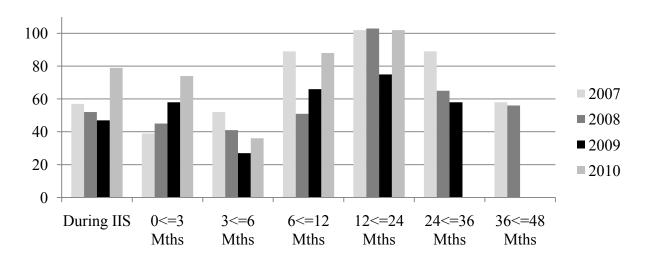

| 22            | 22             | 18             | 12             | 781                         |
| 2008           | 684       | 16            | 11           | 17           | 17            | 32             | 21             | 17             | 815                         |
| 2009           | 498       | 14            | 21           | 5            | 21            | 23             | 16             | **             | 598                         |
| 2010           | 570       | 25            | 14           | 1            | 12            | 27             | **             | **             | 649                         |

Table 26
At-risk Children Exiting Intensive In-home Services who were listed as victims of a Substantiated Child Abuse/Neglect Report within 48 months of their IIS exit



Table 27
At-risk Children Exiting IIS

### Checking for 1st Entry into Legal Status 1 Either During IIS or After IIS Exit

(Based on 1st Exit from IIS for Child During the FY and 1st Entry into LS1 During or After Exit)

#### **Contracted and In-house Providers**

| Fiscal<br>Year | No LS1 | During<br>IIS | 0<=3<br>Mths | 3<=6<br>Mths | 6<=12<br>Mths | 12<=24<br>Mths | 24<=36<br>Mths | 36<=48<br>Mths | At-risk Children<br>Exiting |
|----------------|--------|---------------|--------------|--------------|---------------|----------------|----------------|----------------|-----------------------------|
| 2007           | 2,800  | 148           | 183          | 90           | 129           | 128            | 104            | 58             | 3,640                       |
| 2008           | 2