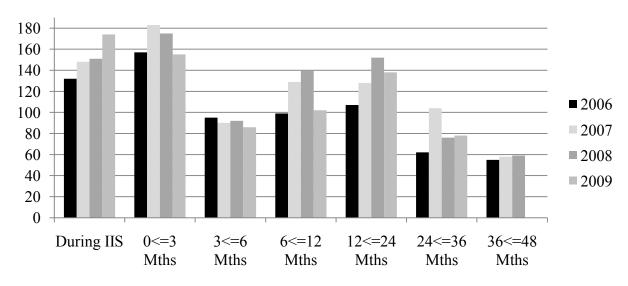

| 544    | 28            | 38           | 24           | 19            | 27             | 11             | 10             | 701                         |
| 2007           | 570    | 32            | 46           | 32           | 33            | 21             | 36             | 11             | 781                         |
| 2008           | 558    | 30            | 45           | 37           | 44            | 54             | 31             | 16             | 815                         |
| 2009           | 423    | 51            | 40           | 14           | 24            | 27             | 19             | **             | 598                         |

Table 28 At-risk Children Exiting Intensive In-home Services who entered Legal Status 1 within 48 months of their IIS exit



Intensive In-home Services Annual Report FY 2010 - 57

### **Notes: Outcomes During FY 2010**

All data for this report was compiled during December 2012. At-risk children who exited IIS during fiscal years 2006, 2007, 2008 and 2009 were checked to see if they had entered CD custody or if they were listed as a victim of a substantiated CA/N report during IIS intervention up to 48 months of exiting IIS. These past fiscal years were used to give children exiting enough time to see if the events had occurred. At the time of the run of this report, FY 2009 is the only fiscal year that did not have enough time to allow a 48 month follow-up of all exits. FY 2006, FY 2007 and FY 2008 have data for follow-ups of 6, 12, 36 and 48 months.

### Table 22 Families and At-risk Children Exiting IIS Dur