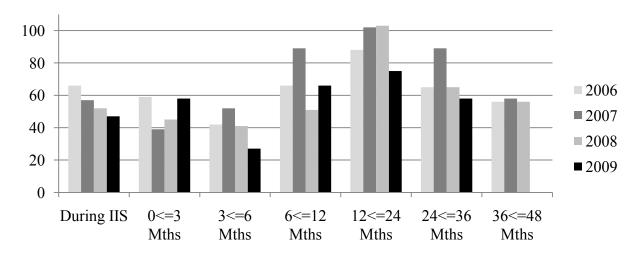

| 12            | 24             | 16             | 8              | 701                         |
| 2007           | 669       | 15            | 6            | 17           | 22            | 22             | 18             | 12             | 781                         |
| 2008           | 684       | 16            | 11           | 17           | 17            | 32             | 21             | 17             | 815                         |
| 2009           | 498       | 14            | 21           | 5            | 21            | 23             | 16             | **             | 598                         |

Table 26
At-risk Children Exiting Intensive In-home Services who were listed as victims of a Substantiated Child Abuse/Neglect Report within 48 months of their IIS exit



Table 27
At-risk Children Exiting IIS

### Checking for 1st Entry into Legal Status 1 Either During IIS or After IIS Exit

(Based on 1st Exit from IIS for Child During the FY and 1st Entry into LS1 During or After Exit)

#### **Contracted and In-house Providers**

| Fiscal<br>Year | No LS1 | During<br>IIS | 0<=3<br>Mths | 3<=6<br>Mths | 6<=12<br>Mths | 12<=24<br>Mths | 24<=36<br>Mths | 36<=48<br>Mths | At-risk Children<br>Exiting |
|----------------|--------|---------------|--------------|--------------|---------------|----------------|----------------|----------------|-----------------------------|
| 2006           | 2,696  | 132           | 157          | 95           | 99            | 107            | 62             | 55             | 3,403                       |
| 2007           | 2