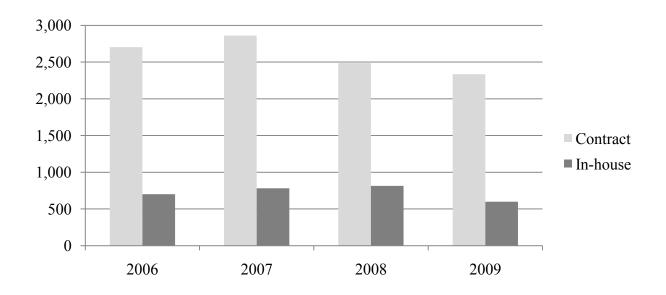

| 3,299            |
| 2009        | 1,527    | 2,932            |

Table 23
At-risk Children Exiting IIS by Service Provider

|             | Contr  | ract    | In-ho              | ouse   | At-risk Children |
|-------------|--------|---------|--------------------|--------|------------------|
| Fiscal Year | Number | Percent | rcent Number Perce |        | Exiting          |
| 2006        | 2,702  | 79.40%  | 701                | 20.59% | 3,403            |
| 2007        | 2,859  | 78.54%  | 781                | 21.45% | 3,640            |
| 2008        | 2,484  | 75.29%  | 815                | 24.70% | 3,299            |
| 2009        | 2,334  | 79.60%  | 598                | 20.39% | 2,932            |

Table 24
At-risk Children Exiting Intensive In-home Services by
Service Provider



Table 25
At-risk Children Exiting Intensive In-home Services

Checking for 1st Substantiated Child Abuse/Neglect Report Either During IIS or After IIS Exit (Based on 1st Exit from IIS for Child During the FY and 1st Substantiated CA/N Report During or After Exit)

#### **Contracted and In-house Providers**

| Fiscal<br>Year | No<br>CAN | During<br>IIS | 0<=3<br>Mths | 3<=6<br>Mths | 6<=12<br>Mths | 12<=24<br>Mths | 24<=36<br>Mths | 36<=48<br>Mths | At-risk Children<br>Exiting |
|----------------|-----------|---------------|--------------|--------------|---------------|----------------|----------------|----------------|-----------------------------|
| 2006           | 2,961     | 66            | 59           | 42           | 66            | 88             | 65             | 56