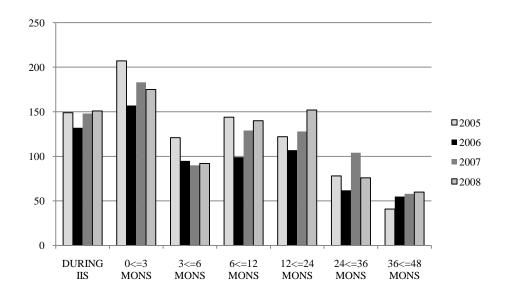

This report has been designed to provide information about Intensive In-home Services in Missouri. The report includes information regarding children and families referred, served, and exiting Intensive In-home Services. We hope the information will be useful to all who are interested in the accomplishments of the Intensive In-home Services program in Missouri. Every graph or chart reflects a Missouri family or child served through this program. It demonstrates Missouri's commitment to keeping children safely at home. We want to thank all staff, both public and private, who make this program work.