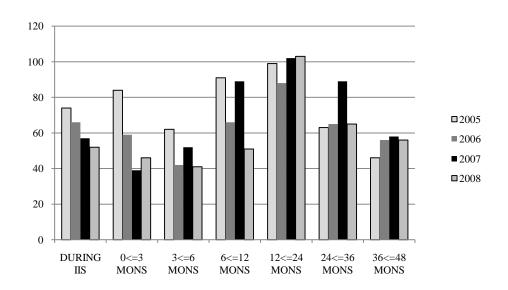

This report has been designed to provide information about Intensive In-home Services in Missouri. The report includes information regarding children and families referred, served, and exiting Intensive In-home Services. We hope the information will be useful to all who are interested in the accomplishments of the Intensive In-home Services program in Missouri. Every graph or chart reflects a Missouri family or child served through this program. It demonstrates Missouri's commitment to keeping children safely at home. We want to thank all staff, both public and private, who make this program work.