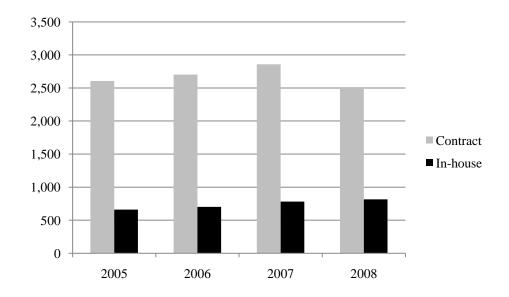

This report has been designed to provide information about Intensive In-home Services in Missouri. The report includes information regarding children and families referred, served, and exiting Intensive In-home Services. We hope the information will be useful to all who are interested in the accomplishments of the Intensive In-home Services program in Missouri. Every graph or chart reflects a Missouri family or child served through this program. It demonstrates Missouri's commitment to keeping children safely at home. We want to thank all staff, both public and private, who make this program work.