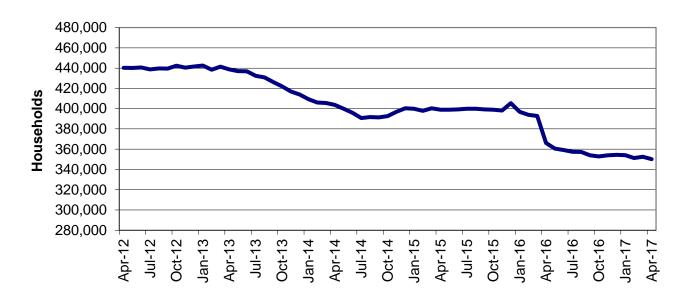

| Table                           | 16                       | MHABD Non-Blind Applications for Persons 65+ Years of Age 86-87      |
|---------------------------------|--------------------------|----------------------------------------------------------------------|
| Table                           | 17                       | MHABD Blind Applications                                             |
| Table                           | 18                       | MO HealthNet for the Aged, Blind and Disabled                        |
| Table                           | 19                       | Qualified Medicare Beneficiary92-93                                  |
| Table                           | 20                       | Specified Low-Income Medicare Beneficiary                            |
| Table                           | 21                       | Reviews                                                              |
| Figure                          | 4                        | MO HealthNet Recipients – 60-Month Trend                             |
| Figure                          | 5                        | MO HealthNet Payments – 60-Month Trend                               |
| Table                           | 22                       | MO HealthNet Recipients and Payments by Type of Service 104-125      |
| Table                           | 23                       | MO HealthNet Recipients and Payments by Eligibility Category 126-154 |
| Table                           | 24                       | Women's Health Services Recipients and Payments                      |
|                                 |                          |                                                                      |
| FOOD S                          | TAMPS                    |                                                                      |
| <b>FOOD S</b>                   | TAMPS 6                  | Food Stamp Households – 60-Month Trend                               |
|                                 |                          | Food Stamp Households – 60-Month Trend                               |
| Figure                          | 6                        | ·                                                                    |
| Figure<br>Figure                | 6<br>7                   | Food Stamp Benefits – 60-Month Trend                                 |
| Figure<br>Figure<br>Table       | 6<br>7<br>25             | Food Stamp Benefits – 60-Month Trend                                 |
| Figure Figure Table Table       | 6<br>7<br>25<br>26       | Food Stamp Benefits – 60-Month Trend                                 |
| Figure Figure Table Table Table | 6<br>7<br>25<br>26<br>27 | Food Stamp Benefits – 60-Month Trend                                 |