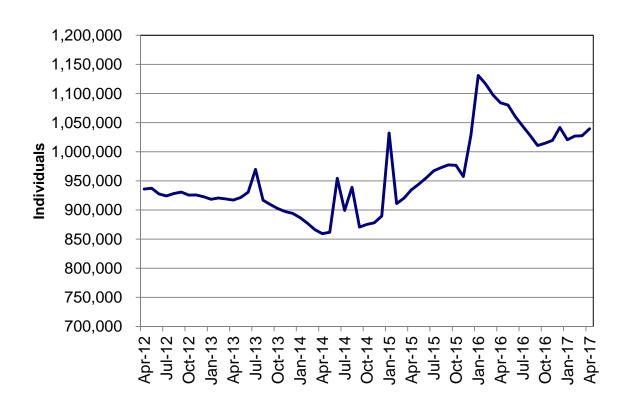

Regions

Figure 2
Temporary Assistance Families
60-Month Trend through April 2017

Figure 3
Temporary Assistance Payments
60-Month Trend through April 2017