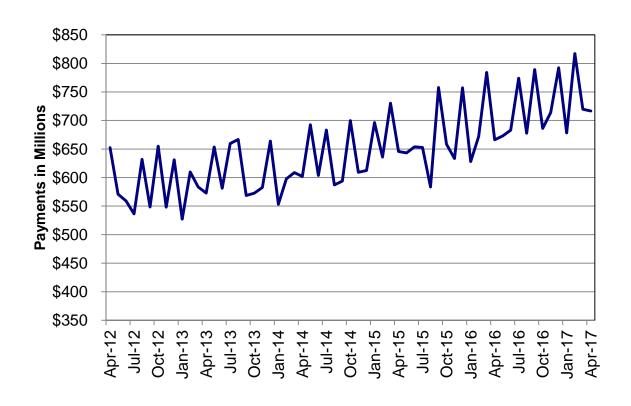

Regions

Figure 2
Temporary Assistance Families
60-Month Trend through April 2017

Figure 3
Temporary Assistance Payments
60-Month Trend through April 2017