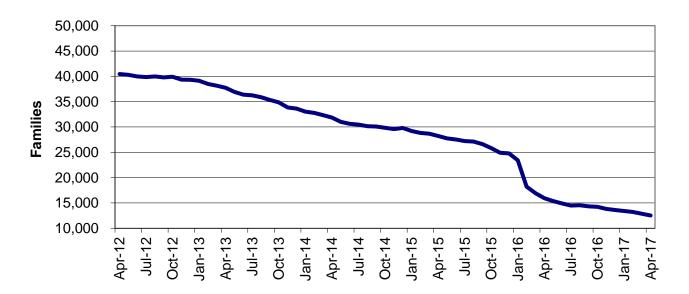

Regions

Figure 2
Temporary Assistance Families
60-Month Trend through April 2017

Figure 3
Temporary Assistance Payments
60-Month Trend through April 2017