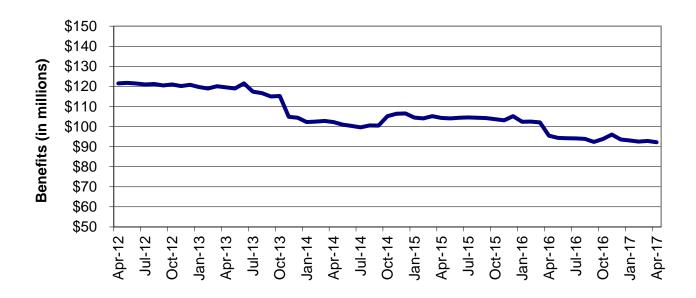

| Table                           | 16                       | MHABD Non-Blind Applications for Persons 65+ Years of Age 86-87      |
|---------------------------------|--------------------------|----------------------------------------------------------------------|
| Table                           | 17                       | MHABD Blind Applications                                             |
| Table                           | 18                       | MO HealthNet for the Aged, Blind and Disabled                        |
| Table                           | 19                       | Qualified Medicare Beneficiary92-93                                  |
| Table                           | 20                       | Specified Low-Income Medicare Beneficiary                            |
| Table                           | 21                       | Reviews                                                              |
| Figure                          | 4                        | MO HealthNet Recipients – 60-Month Trend                             |
| Figure                          | 5                        | MO HealthNet Payments – 60-Month Trend                               |
| Table                           | 22                       | MO HealthNet Recipients and Payments by Type of Service 104-125      |
| Table                           | 23                       | MO HealthNet Recipients and Payments by Eligibility Category 126-154 |
| Table                           | 24                       | Women's Health Services Recipients and Payments                      |
|                                 |                          |                                                                      |
| FOOD S                          | TAMPS                    |                                                                      |
| <b>FOOD S</b>                   | TAMPS 6                  | Food Stamp Households – 60-Month Trend                               |
|                                 |                          | Food Stamp Households – 60-Month Trend                               |
| Figure                          | 6                        | ·                                                                    |
| Figure<br>Figure                | 6<br>7                   | Food Stamp Benefits – 60-Month Trend                                 |
| Figure<br>Figure<br>Table       | 6<br>7<br>25             | Food Stamp Benefits – 60-Month Trend                                 |
| Figure Figure Table Table       | 6<br>7<br>25<br>26       | Food Stamp Benefits – 60-Month Trend                                 |
| Figure Figure Table Table Table | 6<br>7<br>25<br>26<br>27 | Food Stamp Benefits – 60-Month Trend                                 |