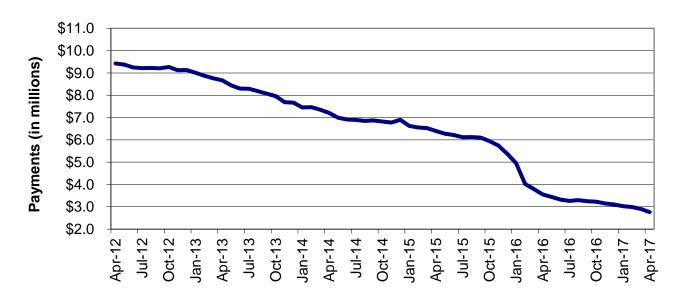

Regions

Figure 2
Temporary Assistance Families
60-Month Trend through April 2017

Figure 3
Temporary Assistance Payments
60-Month Trend through April 2017