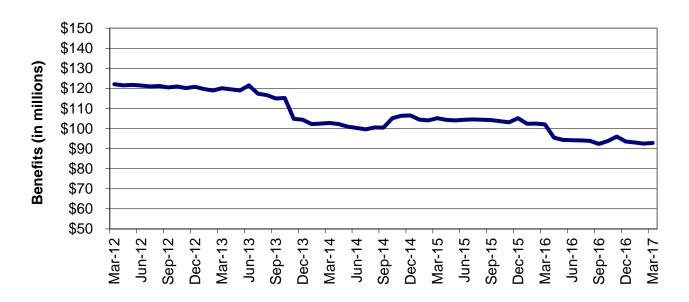

Regions

Figure 2
Temporary Assistance Families
60-Month Trend through March 2017

Figure 3
Temporary Assistance Payments
60-Month Trend through March 2017