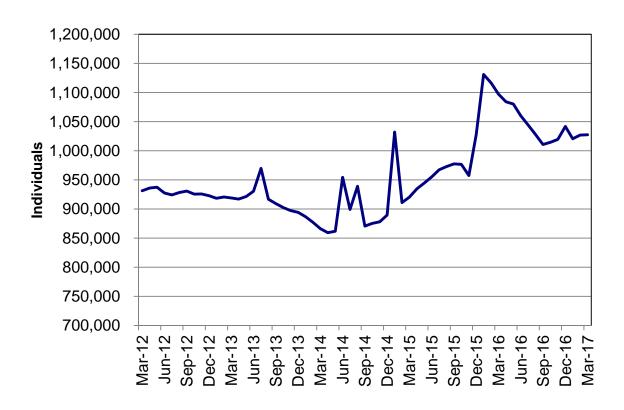

Regions

Figure 2
Temporary Assistance Families
60-Month Trend through March 2017

Figure 3
Temporary Assistance Payments
60-Month Trend through March 2017