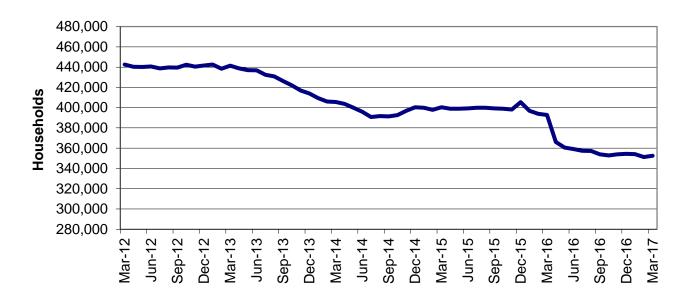

| Table                           | 16                       | MHABD Non-Blind Applications for Persons 65+ Years of Age 86-87      |
|---------------------------------|--------------------------|----------------------------------------------------------------------|
| Table                           | 17                       | MHABD Blind Applications                                             |
| Table                           | 18                       | MO HealthNet for the Aged, Blind and Disabled                        |
| Table                           | 19                       | Qualified Medicare Beneficiary92-93                                  |
| Table                           | 20                       | Specified Low-Income Medicare Beneficiary                            |
| Table                           | 21                       | Reviews                                                              |
| Figure                          | 4                        | MO HealthNet Recipients – 60-Month Trend                             |
| Figure                          | 5                        | MO HealthNet Payments – 60-Month Trend                               |
| Table                           | 22                       | MO HealthNet Recipients and Payments by Type of Service 104-125      |
| Table                           | 23                       | MO HealthNet Recipients and Payments by Eligibility Category 126-154 |
| Table                           | 24                       | Women's Health Services Recipients and Payments                      |
|                                 |                          |                                                                      |
| FOOD S                          | TAMPS                    |                                                                      |
| <b>FOOD S</b>                   | TAMPS 6                  | Food Stamp Households – 60-Month Trend                               |
|                                 |                          | Food Stamp Households – 60-Month Trend                               |
| Figure                          | 6                        | ·                                                                    |
| Figure<br>Figure                | 6<br>7                   | Food Stamp Benefits – 60-Month Trend                                 |
| Figure<br>Figure<br>Table       | 6<br>7<br>25             | Food Stamp Benefits – 60-Month Trend                                 |
| Figure Figure Table Table       | 6<br>7<br>25<br>26       | Food Stamp Benefits – 60-Month Trend                                 |
| Figure Figure Table Table Table | 6<br>7<br>25<br>26<br>27 | Food Stamp Benefits – 60-Month Trend                                 |