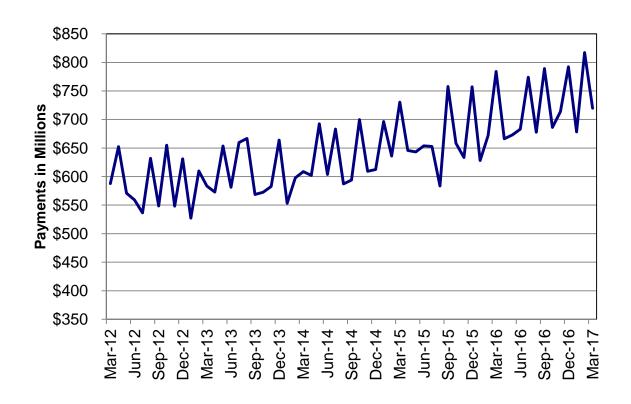

Regions

Figure 2
Temporary Assistance Families
60-Month Trend through March 2017

Figure 3
Temporary Assistance Payments
60-Month Trend through March 2017