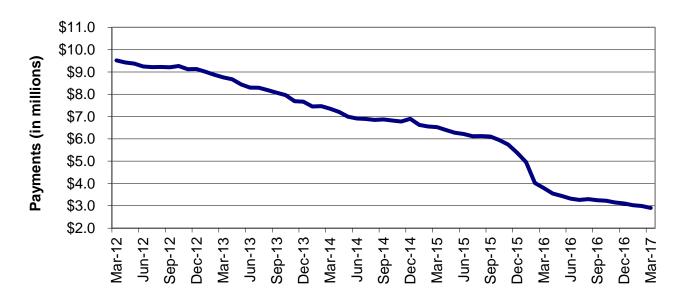

Regions

Figure 2
Temporary Assistance Families
60-Month Trend through March 2017

Figure 3
Temporary Assistance Payments
60-Month Trend through March 2017