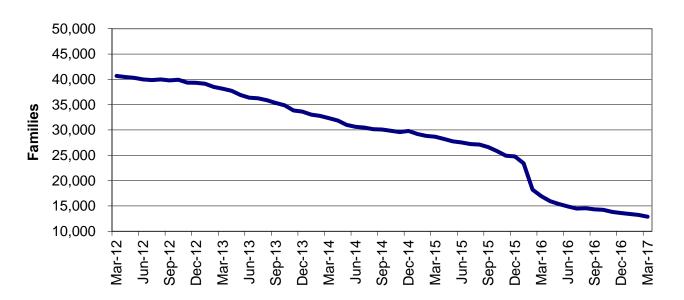

Regions

Figure 2
Temporary Assistance Families
60-Month Trend through March 2017

Figure 3
Temporary Assistance Payments
60-Month Trend through March 2017