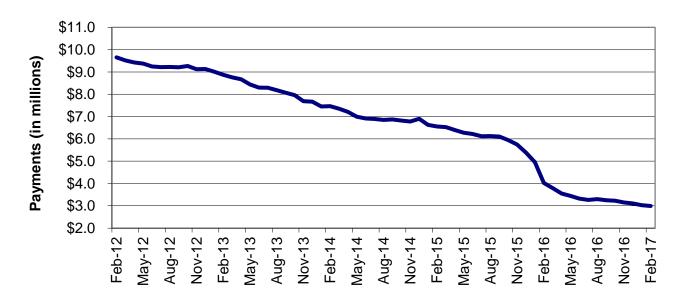

Regions

Figure 2
Temporary Assistance Families
60-Month Trend through February 2017

Figure 3
Temporary Assistance Payments
60-Month Trend through February 2017