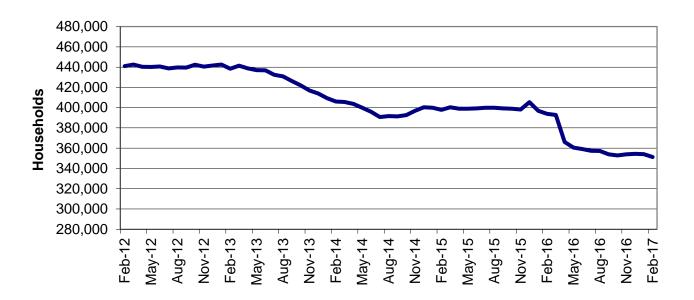

|
|                                                   | , ,              | ,          | 7.1.30                |                     |                        |                     |

<sup>\*</sup> Unduplicated total. \*\* Recipients are not added to the total.

Note: 1) The number of eligibles enrolled on the last day of the month is a point in time count of eligibles active on that date. 2) Women's Health Services was removed from grand total in July 2009. 3) Beginning August 2012, coding changes were made to allow for more timely reporting of MO HealthNet eligibles. August numbers reflect the coding change while July numbers reflect the prior method of waiting two months for data.



#### FOOD STAMPS

Figure 6
Food Stamp Households
60-Month Trend through February 2017



Figure 7
Food Stamp Benefits
60-Month Trend through February 2017



# TABLE 25 FOOD STAMP PROGRAM PARTICIPATION FEBRUARY 2017

|                           | NUMBER       | NUMBER       | NUMBER       | NUMBER        | CHANGE     | CHANGE       | CHANGE    |
|---------------------------|--------------|--------------|--------------|---------------|------------|--------------|-----------|
|                           | OR AMOUNT    | OR AMOUNT    | OR AMOUNT    | OR AMOUNT     | FROM       | FROM         | FROM      |
|                           | FEB-2017     | JAN-2017     | DEC-2016     | FEB-2016      | LAST MONTH | 2 MONTHS AGO | LAST YEAR |
|                           |              |              |              |               |            |              |           |
| APPLICATIONS