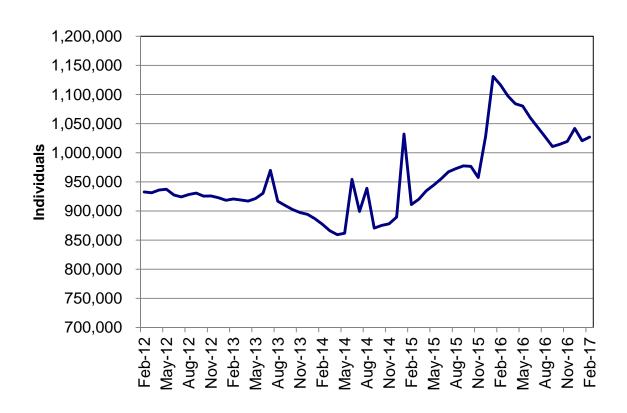

Regions

Figure 2
Temporary Assistance Families
60-Month Trend through February 2017

Figure 3
Temporary Assistance Payments
60-Month Trend through February 2017