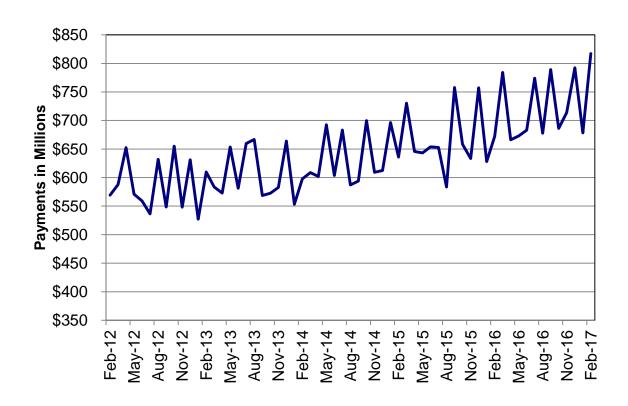

Regions

Figure 2
Temporary Assistance Families
60-Month Trend through February 2017

Figure 3
Temporary Assistance Payments
60-Month Trend through February 2017