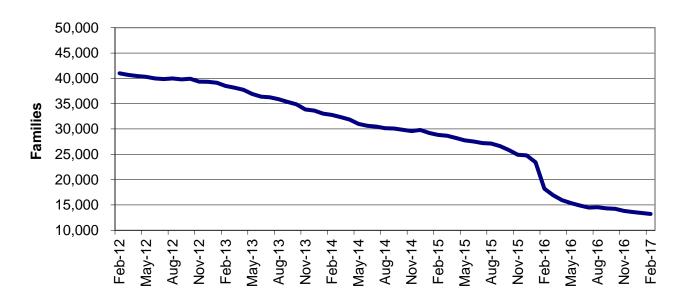

Regions

Figure 2
Temporary Assistance Families
60-Month Trend through February 2017

Figure 3
Temporary Assistance Payments
60-Month Trend through February 2017