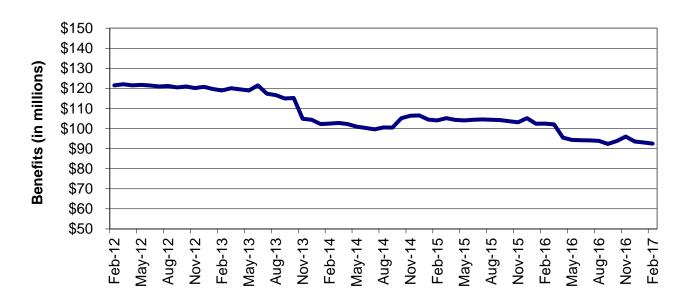

Regions

Figure 2
Temporary Assistance Families
60-Month Trend through February 2017

Figure 3
Temporary Assistance Payments
60-Month Trend through February 2017