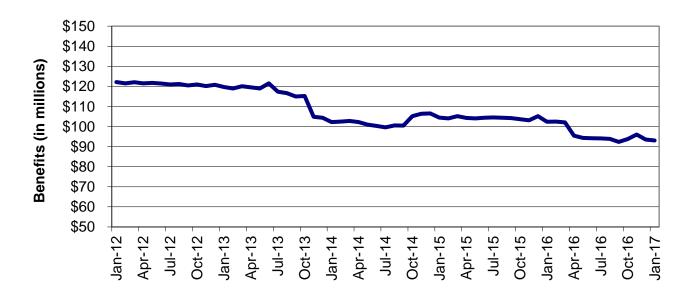

Regions

Figure 2
Temporary Assistance Families
60-Month Trend through January 2017

Figure 3
Temporary Assistance Payments
60-Month Trend through January 2017