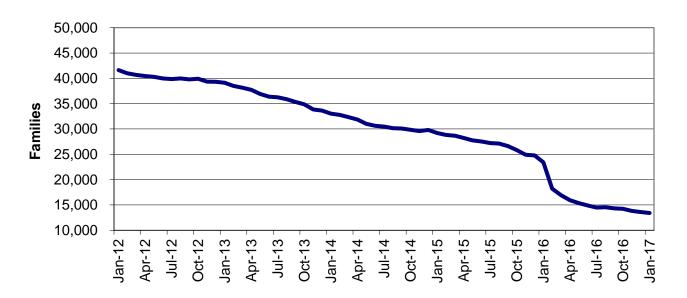

Regions

Figure 2
Temporary Assistance Families
60-Month Trend through January 2017

Figure 3
Temporary Assistance Payments
60-Month Trend through January 2017