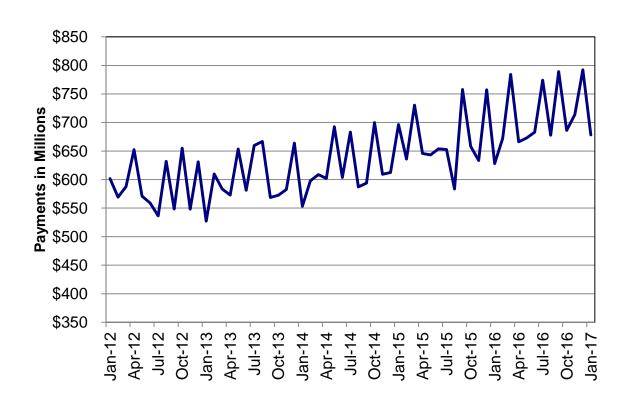

Regions

Figure 2
Temporary Assistance Families
60-Month Trend through January 2017

Figure 3
Temporary Assistance Payments
60-Month Trend through January 2017