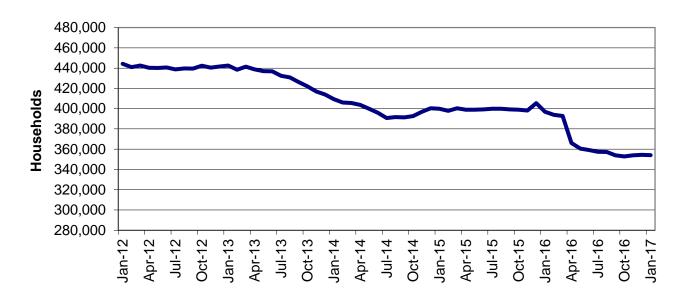

| Table                           | 16                       | MHABD Non-Blind Applications for Persons 65+ Years of Age 86-87      |
|---------------------------------|--------------------------|----------------------------------------------------------------------|
| Table                           | 17                       | MHABD Blind Applications                                             |
| Table                           | 18                       | MO HealthNet for the Aged, Blind and Disabled                        |
| Table                           | 19                       | Qualified Medicare Beneficiary92-93                                  |
| Table                           | 20                       | Specified Low-Income Medicare Beneficiary                            |
| Table                           | 21                       | Reviews                                                              |
| Figure                          | 4                        | MO HealthNet Recipients – 60-Month Trend                             |
| Figure                          | 5                        | MO HealthNet Payments – 60-Month Trend                               |
| Table                           | 22                       | MO HealthNet Recipients and Payments by Type of Service 104-125      |
| Table                           | 23                       | MO HealthNet Recipients and Payments by Eligibility Category 126-154 |
| Table                           | 24                       | Women's Health Services Recipients and Payments                      |
|                                 |                          |                                                                      |
| FOOD S                          | TAMPS                    |                                                                      |
| <b>FOOD S</b>                   | TAMPS 6                  | Food Stamp Households – 60-Month Trend                               |
|                                 |                          | Food Stamp Households – 60-Month Trend                               |
| Figure                          | 6                        | ·                                                                    |
| Figure<br>Figure                | 6<br>7                   | Food Stamp Benefits – 60-Month Trend                                 |
| Figure<br>Figure<br>Table       | 6<br>7<br>25             | Food Stamp Benefits – 60-Month Trend                                 |
| Figure Figure Table Table       | 6<br>7<br>25<br>26       | Food Stamp Benefits – 60-Month Trend                                 |
| Figure Figure Table Table Table | 6<br>7<br>25<br>26<br>27 | Food Stamp Benefits – 60-Month Trend                                 |