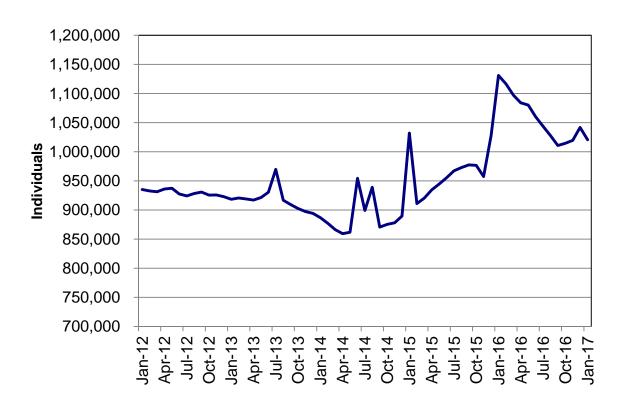

Regions

Figure 2
Temporary Assistance Families
60-Month Trend through January 2017

Figure 3
Temporary Assistance Payments
60-Month Trend through January 2017