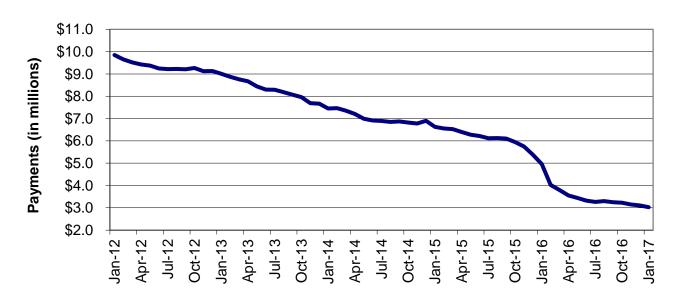

Regions

Figure 2
Temporary Assistance Families
60-Month Trend through January 2017

Figure 3
Temporary Assistance Payments
60-Month Trend through January 2017