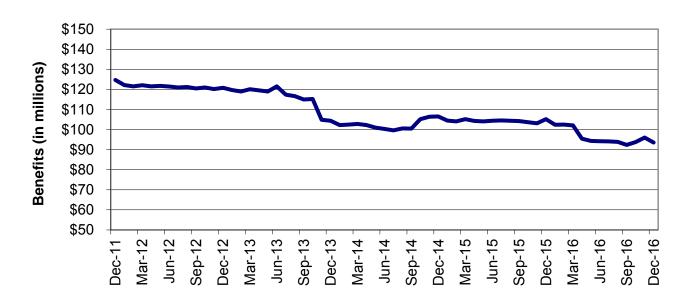

Figure 2
Temporary Assistance Families
60-Month Trend through December 2016

Figure 3
Temporary Assistance Payments
60-Month Trend through December 2016