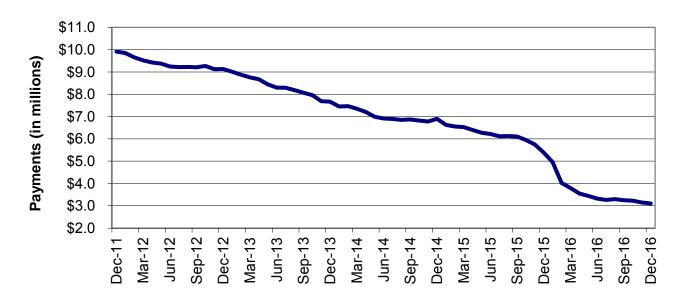

Figure 2
Temporary Assistance Families
60-Month Trend through December 2016

Figure 3
Temporary Assistance Payments
60-Month Trend through December 2016