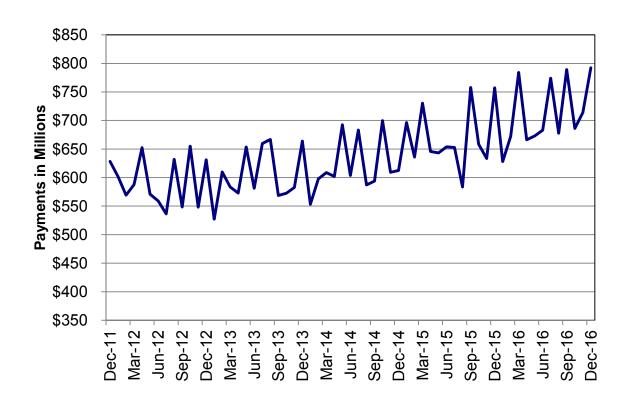

Figure 2
Temporary Assistance Families
60-Month Trend through December 2016

Figure 3
Temporary Assistance Payments
60-Month Trend through December 2016