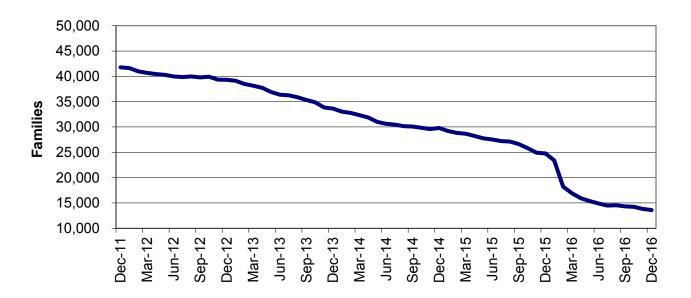

Figure 2
Temporary Assistance Families
60-Month Trend through December 2016

Figure 3
Temporary Assistance Payments
60-Month Trend through December 2016