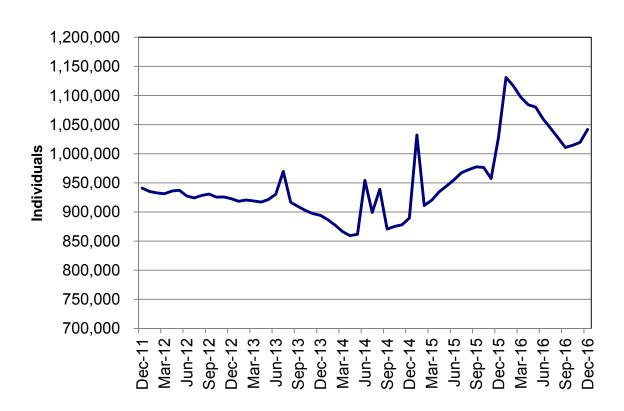

Figure 2
Temporary Assistance Families
60-Month Trend through December 2016

Figure 3
Temporary Assistance Payments
60-Month Trend through December 2016