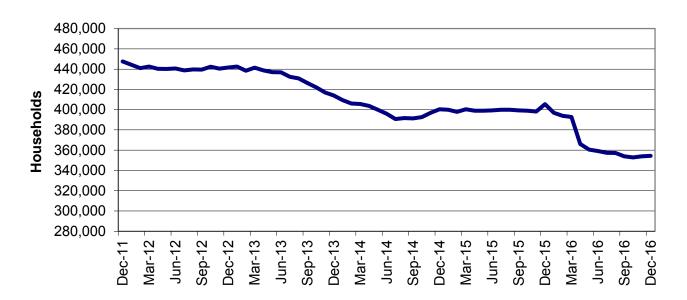

|
| TOTAL                                         | \$664,100.11             | 7,237 *      | \$91.76               |                     |                        |                     |

<sup>\*</sup> Unduplicated total. \*\* Recipients are not added to the total.

Note: 1) The number of eligibles enrolled on the last day of the month is a point in time count of eligibles active on that date. 2) Women's Health Services was removed from grand total in July 2009. 3) Beginning August 2012, coding changes were made to allow for more timely reporting of MO HealthNet eligibles. August numbers reflect the coding change while July numbers reflect the prior method of waiting two months for data.



#### FOOD STAMPS

Figure 6
Food Stamp Households
60-Month Trend through December 2016



Figure 7
Food Stamp Benefits
60-Month Trend through December 2016



# TABLE 25 FOOD STAMP PROGRAM PARTICIPATION DECEMBER 2016

|                           | NUMBER<br>OR AMOUNT | NUMBER<br>OR AMOUNT | NUMBER<br>OR AMOUNT | NUMBER<br>OR AMOUNT | CHANGE<br>FROM | CHANGE<br>FROM | CHANGE<br>FROM |
|---------------------------|---------------------|---------------------|---------------------|---------------------|----------------|----------------|----------------|
|                           | DEC-2016            | NOV-2016            | OCT-2016            | DEC-2015            | LAST MONTH     | 2 MONTHS AGO   | LAST YEAR      |
|                           |                     |                     |                     |                     |                |                |