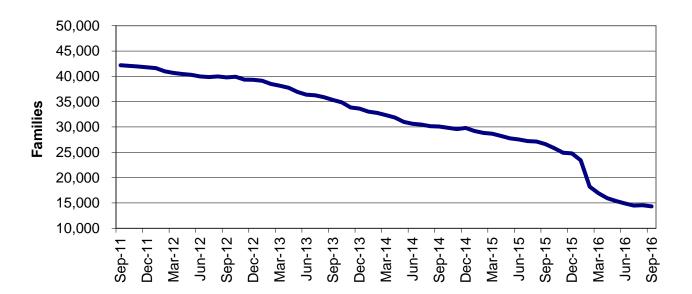

Regions

Figure 2
Temporary Assistance Families
60-Month Trend through September 2016

Figure 3
Temporary Assistance Payments
60-Month Trend through September 2016