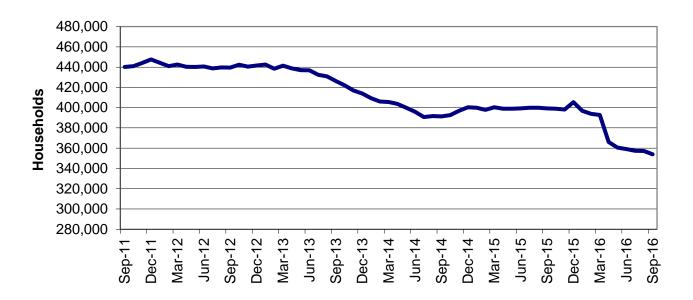

|                   |
| TOTAL                                    | \$612,306.74       | 6,973 *               | \$87.81           |          |            |                   |

 $<sup>^{\</sup>star}$  Unduplicated total.  $^{\star\star}$  Recipients are not added to the total.

Note: 1) The number of eligibles enrolled on the last day of the month is a point in time count of eligibles active on that date. 2) Women's Health Services was removed from grand total in July 2009. 3) Beginning August 2012, coding changes were made to allow for more timely reporting of MO HealthNet eligibles. August numbers reflect the coding change while July numbers reflect the prior method of waiting two months for data.



#### FOOD STAMPS

Figure 6
Food Stamp Households
60-Month Trend through September 2016



Figure 7
Food Stamp Benefits
60-Month Trend through September 2016



# TABLE 25 FOOD STAMP PROGRAM PARTICIPATION SEPTEMBER 2016

|                           | NUMBER<br>OR AMOUNT | NUMBER<br>OR AMOUNT | NUMBER<br>OR AMOUNT | NUMBER<br>OR AMOUNT | CHANGE<br>FROM | CHANGE<br>FROM | CHANGE<br>FROM |
|---------------------------|---------------------|---------------------|---------------------|---------------------|----------------|----------------|----------------|
|                           | SEP-2016            | AUG-2016            | JUL-2016            | SEP-2015            | LAST MONTH     | 2 MONTHS AGO   | LAST YEAR      |
|                           |                     |                     |                     |                     |                |                |