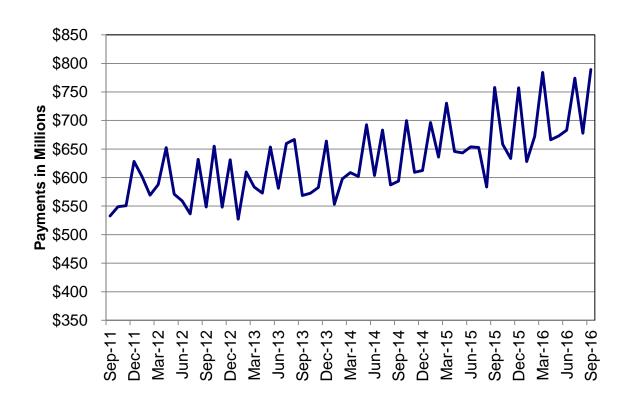

Regions

Figure 2
Temporary Assistance Families
60-Month Trend through September 2016

Figure 3
Temporary Assistance Payments
60-Month Trend through September 2016