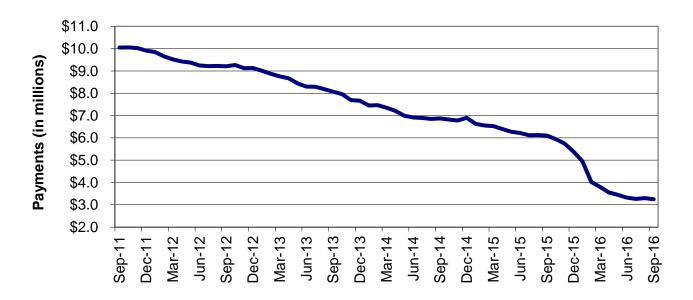

Regions

Figure 2
Temporary Assistance Families
60-Month Trend through September 2016

Figure 3
Temporary Assistance Payments
60-Month Trend through September 2016