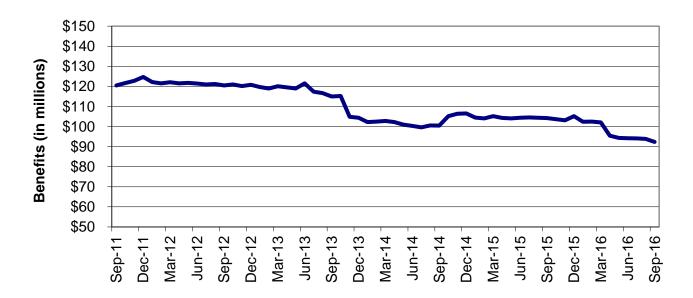

Regions

Figure 2
Temporary Assistance Families
60-Month Trend through September 2016

Figure 3
Temporary Assistance Payments
60-Month Trend through September 2016