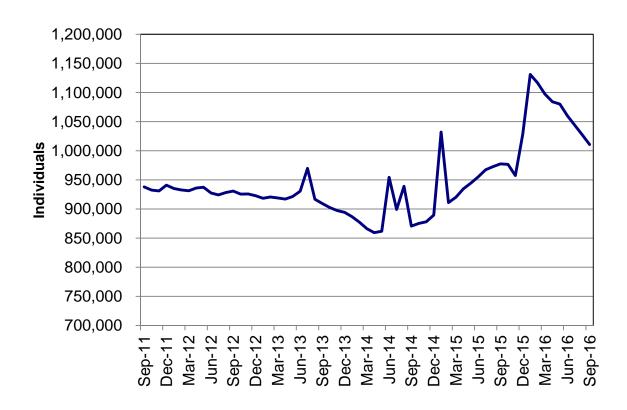

Regions

Figure 2
Temporary Assistance Families
60-Month Trend through September 2016

Figure 3
Temporary Assistance Payments
60-Month Trend through September 2016