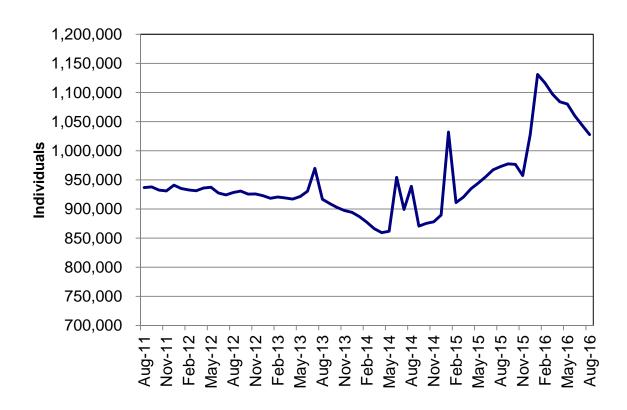

Regions

Figure 2
Temporary Assistance Families
60-Month Trend through August 2016

Figure 3
Temporary Assistance Payments
60-Month Trend through August 2016