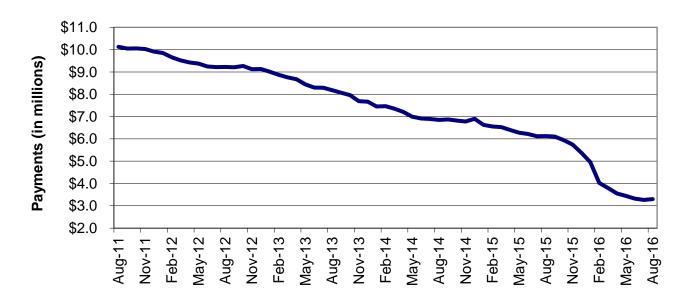

Regions

Figure 2
Temporary Assistance Families
60-Month Trend through August 2016

Figure 3
Temporary Assistance Payments
60-Month Trend through August 2016