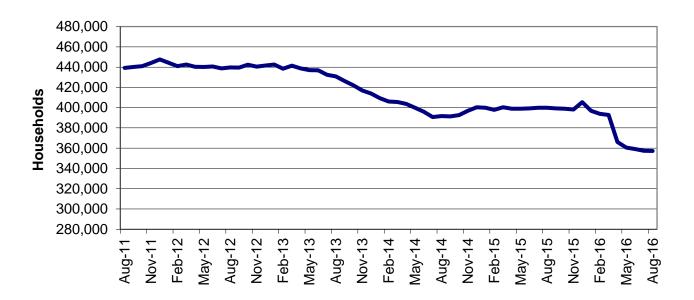

| Table                           | 16                       | MHABD Non-Blind Applications for Persons 65+ Years of Age 86-87      |
|---------------------------------|--------------------------|----------------------------------------------------------------------|
| Table                           | 17                       | MHABD Blind Applications                                             |
| Table                           | 18                       | MO HealthNet for the Aged, Blind and Disabled                        |
| Table                           | 19                       | Qualified Medicare Beneficiary92-93                                  |
| Table                           | 20                       | Specified Low-Income Medicare Beneficiary                            |
| Table                           | 21                       | Reviews                                                              |
| Figure                          | 4                        | MO HealthNet Recipients – 60-Month Trend                             |
| Figure                          | 5                        | MO HealthNet Payments – 60-Month Trend                               |
| Table                           | 22                       | MO HealthNet Recipients and Payments by Type of Service 104-125      |
| Table                           | 23                       | MO HealthNet Recipients and Payments by Eligibility Category 126-154 |
| Table                           | 24                       | Women's Health Services Recipients and Payments                      |
|                                 |                          |                                                                      |
| FOOD S                          | TAMPS                    |                                                                      |
| <b>FOOD S</b>                   | TAMPS 6                  | Food Stamp Households – 60-Month Trend                               |
|                                 |                          | Food Stamp Households – 60-Month Trend                               |
| Figure                          | 6                        | ·                                                                    |
| Figure<br>Figure                | 6<br>7                   | Food Stamp Benefits – 60-Month Trend                                 |
| Figure<br>Figure<br>Table       | 6<br>7<br>25             | Food Stamp Benefits – 60-Month Trend                                 |
| Figure Figure Table Table       | 6<br>7<br>25<br>26       | Food Stamp Benefits – 60-Month Trend                                 |
| Figure Figure Table Table Table | 6<br>7<br>25<br>26<br>27 | Food Stamp Benefits – 60-Month Trend                                 |