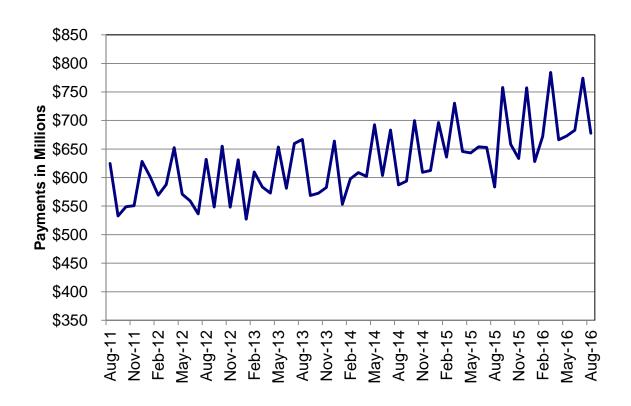

Regions

Figure 2
Temporary Assistance Families
60-Month Trend through August 2016

Figure 3
Temporary Assistance Payments
60-Month Trend through August 2016