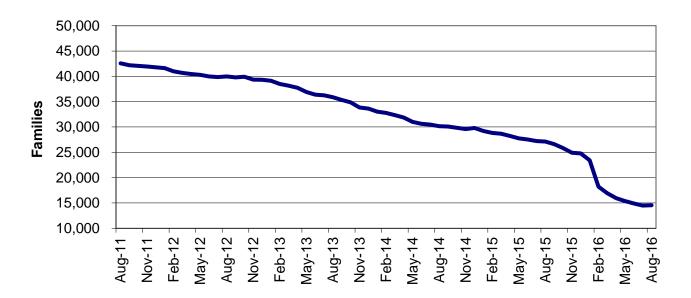

Regions

Figure 2
Temporary Assistance Families
60-Month Trend through August 2016

Figure 3
Temporary Assistance Payments
60-Month Trend through August 2016