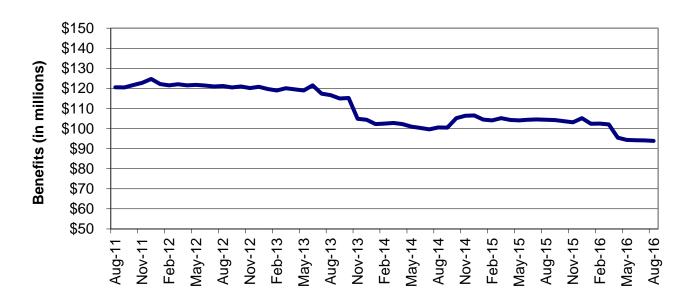

| \$521,036.06             | 6,284 *        | \$82.91             |              |                  |                    |

<sup>\*</sup> Unduplicated total. \*\* Recipients are not added to the total.

Note: 1) The number of eligibles enrolled on the last day of the month is a point in time count of eligibles active on that date. 2) Women's Health Services was removed from grand total in July 2009. 3) Beginning August 2012, coding changes were made to allow for more timely reporting of MO HealthNet eligibles. August numbers reflect the coding change while July numbers reflect the prior method of waiting two months for data.



#### FOOD STAMPS

Figure 6
Food Stamp Households
60-Month Trend through August 2016



Figure 7
Food Stamp Benefits
60-Month Trend through August 2016



# TABLE 25 FOOD STAMP PROGRAM PARTICIPATION AUGUST 2016

|                           | NUMBER       | NUMBER       | NUMBER       | NUMBER        | CHANGE     | CHANGE       | CHANGE    |
|---------------------------|--------------|--------------|--------------|---------------|------------|--------------|-----------|
|                           | _            | _            | _            | _             |            |              |           |
|                           | OR AMOUNT    | OR AMOUNT    | OR AMOUNT    | OR AMOUNT     | FROM       | FROM         | FROM      |
|                           | AUG-2016     | JUL-2016     | JUN-2016     | AUG-2015      | LAST MONTH | 2 MONTHS AGO | LAST YEAR |
|                           |              |              |              |