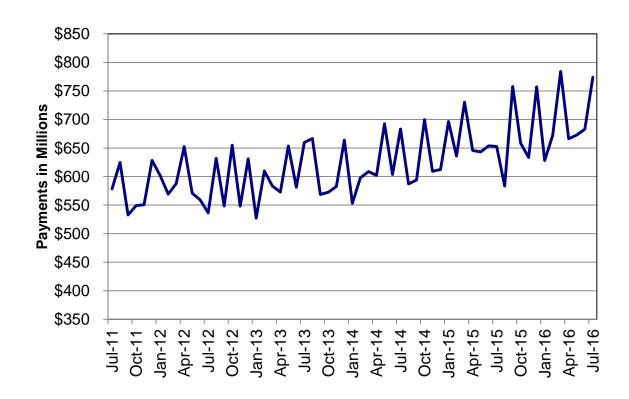

Figure 2 Temporary Assistance Families 60-Month Trend through July 2016

Figure 3 Temporary Assistance Payments 60-Month Trend through July 2016