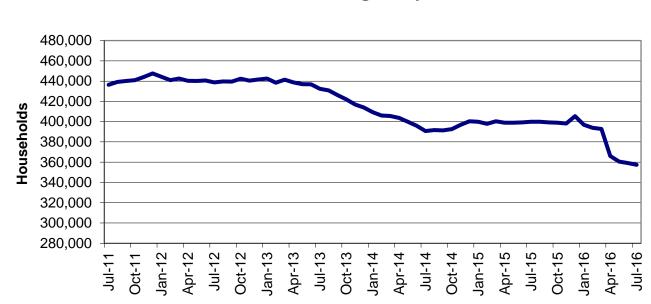

Figure 2 Temporary Assistance Families 60-Month Trend through July 2016

Figure 3 Temporary Assistance Payments 60-Month Trend through July 2016