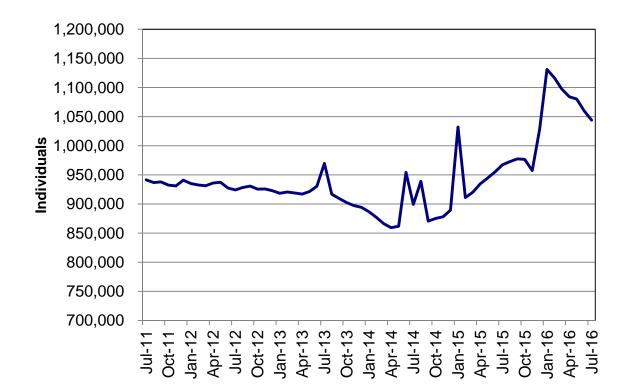

Figure 2 Temporary Assistance Families 60-Month Trend through July 2016

Figure 3 Temporary Assistance Payments 60-Month Trend through July 2016