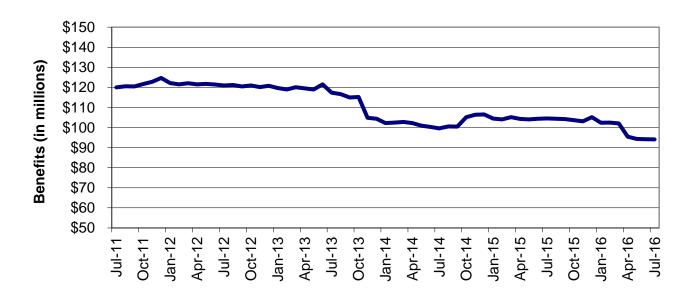

| Table                                                         | 16                                | MHABD Non-Blind Applications for Persons 65+ Years of Age 86-87                                                                                                                                                                                                             |
|---------------------------------------------------------------|-----------------------------------|-----------------------------------------------------------------------------------------------------------------------------------------------------------------------------------------------------------------------------------------------------------------------------|
| Table                                                         | 17                                | MHABD Blind Applications 88-89                                                                                                                                                                                                                                              |
| Table                                                         | 18                                | MO HealthNet for the Aged, Blind and Disabled                                                                                                                                                                                                                               |
| Table                                                         | 19                                | Qualified Medicare Beneficiary                                                                                                                                                                                                                                              |
| Table                                                         | 20                                | Specified Low-Income Medicare Beneficiary                                                                                                                                                                                                                                   |
| Table                                                         | 21                                | Reviews                                                                                                                                                                                                                                                                     |
| Figure                                                        | 4                                 | MO HealthNet Recipients – 60-Month Trend 102                                                                                                                                                                                                                                |
| Figure                                                        | 5                                 | MO HealthNet Payments – 60-Month Trend 103                                                                                                                                                                                                                                  |
| Table                                                         | 22                                | MO HealthNet Recipients and Payments by Type of Service 104-125                                                                                                                                                                                                             |
| Tabla                                                         | 00                                | MO Health Net Desirients and Desmants by Elisibility Osterson, 100, 454                                                                                                                                                                                                     |
| Table                                                         | 23                                | MO HealthNet Recipients and Payments by Eligibility Category 126-154                                                                                                                                                                                                        |
| Table                                                         | 23<br>24                          | Women's Health Services Recipients and Payments by Eligibility Category 126-154                                                                                                                                                                                             |
|                                                               | 24                                |                                                                                                                                                                                                                                                                             |
| Table                                                         | 24                                |                                                                                                                                                                                                                                                                             |
| Table<br>FOOD ST                                              | 24<br><b>AMPS</b>                 | Women's Health Services Recipients and Payments 155                                                                                                                                                                                                                         |
| Table<br><i>FOOD ST</i><br>Figure                             | 24<br><b>AMPS</b><br>6            | Women's Health Services Recipients and Payments                                                                                                                                                                                                                             |
| Table<br>FOOD ST<br>Figure<br>Figure                          | 24<br><b>AMPS</b><br>6<br>7       | Women's Health Services Recipients and Payments       155         Food Stamp Households – 60-Month Trend       158         Food Stamp Benefits – 60-Month Trend       158                                                                                                   |
| Table<br><b>FOOD ST</b><br>Figure<br>Figure<br>Table          | 24<br><b>AMPS</b><br>6<br>7<br>25 | Women's Health Services Recipients and Payments       155         Food Stamp Households – 60-Month Trend       158         Food Stamp Benefits – 60-Month Trend       158         Statewide Participation Summary       159                                                 |
| Table<br><b>FOOD ST</b><br>Figure<br>Figure<br>Table<br>Table | 24<br>6<br>7<br>25<br>26          | Women's Health Services Recipients and Payments       155         Food Stamp Households – 60-Month Trend       158         Food Stamp Benefits – 60-Month Trend       158         Statewide Participation Summary       159         Applications and Currency       160-161 |