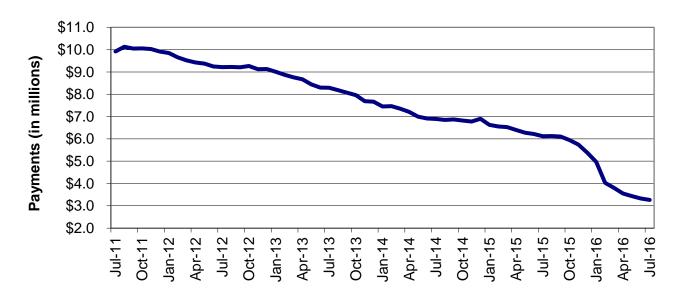

Figure 2 Temporary Assistance Families 60-Month Trend through July 2016

Figure 3 Temporary Assistance Payments 60-Month Trend through July 2016