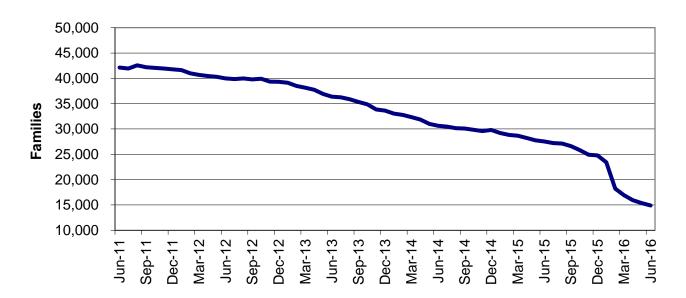

Regions

Figure 2
Temporary Assistance Families
60-Month Trend through June 2016

Figure 3
Temporary Assistance Payments
60-Month Trend through June 2016