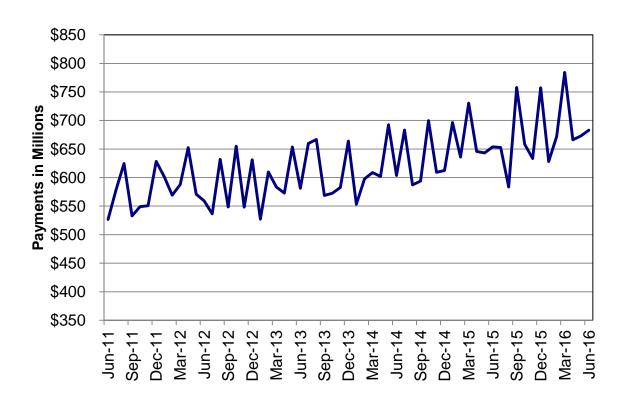

Regions

Figure 2
Temporary Assistance Families
60-Month Trend through June 2016

Figure 3
Temporary Assistance Payments
60-Month Trend through June 2016