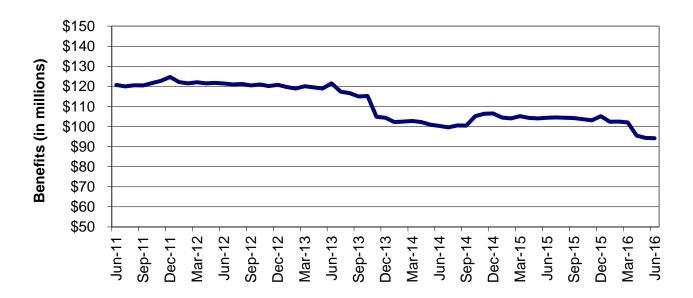

| Table                           | 16                       | MHABD Non-Blind Applications for Persons 65+ Years of Age 86-87      |
|---------------------------------|--------------------------|----------------------------------------------------------------------|
| Table                           | 17                       | MHABD Blind Applications                                             |
| Table                           | 18                       | MO HealthNet for the Aged, Blind and Disabled                        |
| Table                           | 19                       | Qualified Medicare Beneficiary92-93                                  |
| Table                           | 20                       | Specified Low-Income Medicare Beneficiary                            |
| Table                           | 21                       | Reviews                                                              |
| Figure                          | 4                        | MO HealthNet Recipients – 60-Month Trend                             |
| Figure                          | 5                        | MO HealthNet Payments – 60-Month Trend                               |
| Table                           | 22                       | MO HealthNet Recipients and Payments by Type of Service 104-125      |
| Table                           | 23                       | MO HealthNet Recipients and Payments by Eligibility Category 126-154 |
| Table                           | 24                       | Women's Health Services Recipients and Payments                      |
|                                 |                          |                                                                      |
| FOOD S                          | TAMPS                    |                                                                      |
| <b>FOOD S</b>                   | TAMPS 6                  | Food Stamp Households – 60-Month Trend                               |
|                                 |                          | Food Stamp Households – 60-Month Trend                               |
| Figure                          | 6                        | ·                                                                    |
| Figure<br>Figure                | 6<br>7                   | Food Stamp Benefits – 60-Month Trend                                 |
| Figure<br>Figure<br>Table       | 6<br>7<br>25             | Food Stamp Benefits – 60-Month Trend                                 |
| Figure Figure Table Table       | 6<br>7<br>25<br>26       | Food Stamp Benefits – 60-Month Trend                                 |
| Figure Figure Table Table Table | 6<br>7<br>25<br>26<br>27 | Food Stamp Benefits – 60-Month Trend                                 |