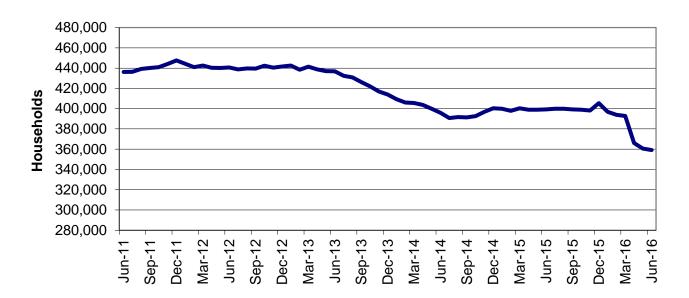

| Table                           | 16                       | MHABD Non-Blind Applications for Persons 65+ Years of Age 86-87      |
|---------------------------------|--------------------------|----------------------------------------------------------------------|
| Table                           | 17                       | MHABD Blind Applications                                             |
| Table                           | 18                       | MO HealthNet for the Aged, Blind and Disabled                        |
| Table                           | 19                       | Qualified Medicare Beneficiary92-93                                  |
| Table                           | 20                       | Specified Low-Income Medicare Beneficiary                            |
| Table                           | 21                       | Reviews                                                              |
| Figure                          | 4                        | MO HealthNet Recipients – 60-Month Trend                             |
| Figure                          | 5                        | MO HealthNet Payments – 60-Month Trend                               |
| Table                           | 22                       | MO HealthNet Recipients and Payments by Type of Service 104-125      |
| Table                           | 23                       | MO HealthNet Recipients and Payments by Eligibility Category 126-154 |
| Table                           | 24                       | Women's Health Services Recipients and Payments                      |
|                                 |                          |                                                                      |
| FOOD S                          | TAMPS                    |                                                                      |
| <b>FOOD S</b>                   | TAMPS 6                  | Food Stamp Households – 60-Month Trend                               |
|                                 |                          | Food Stamp Households – 60-Month Trend                               |
| Figure                          | 6                        | ·                                                                    |
| Figure<br>Figure                | 6<br>7                   | Food Stamp Benefits – 60-Month Trend                                 |
| Figure<br>Figure<br>Table       | 6<br>7<br>25             | Food Stamp Benefits – 60-Month Trend                                 |
| Figure Figure Table Table       | 6<br>7<br>25<br>26       | Food Stamp Benefits – 60-Month Trend                                 |
| Figure Figure Table Table Table | 6<br>7<br>25<br>26<br>27 | Food Stamp Benefits – 60-Month Trend                                 |