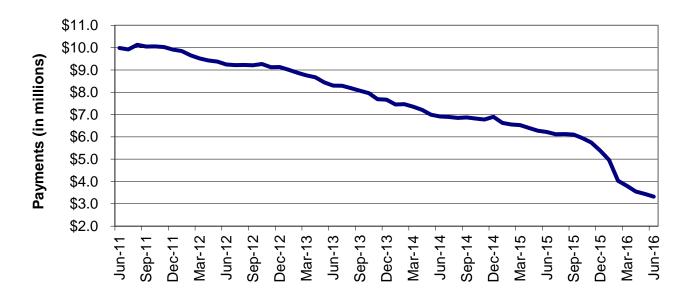

Regions

Figure 2
Temporary Assistance Families
60-Month Trend through June 2016

Figure 3
Temporary Assistance Payments
60-Month Trend through June 2016