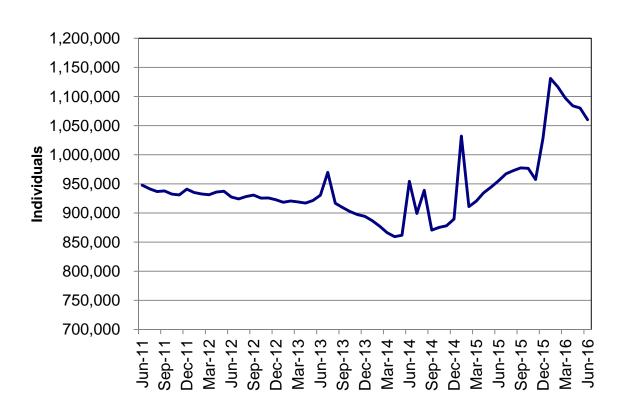

Regions

Figure 2
Temporary Assistance Families
60-Month Trend through June 2016

Figure 3
Temporary Assistance Payments
60-Month Trend through June 2016