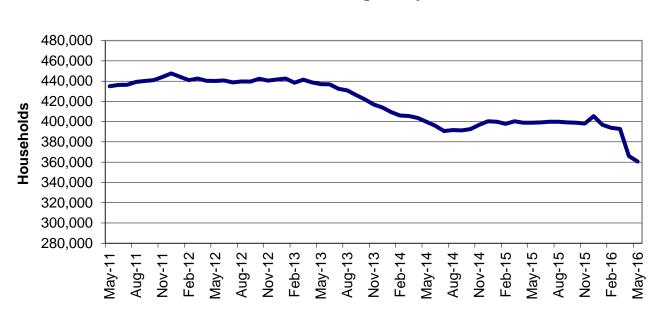

Figure 2 Temporary Assistance Families 60-Month Trend through May 2016

Figure 3 Temporary Assistance Payments 60-Month Trend through May 2016