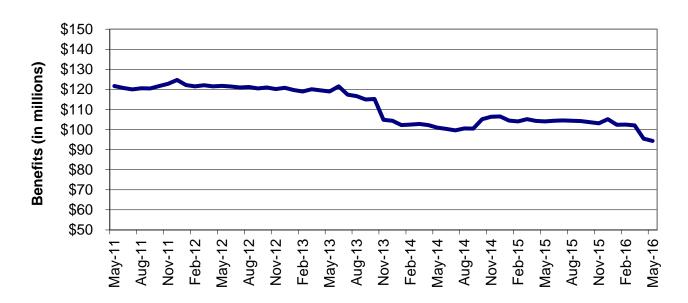

Figure 2 Temporary Assistance Families 60-Month Trend through May 2016

Figure 3 Temporary Assistance Payments 60-Month Trend through May 2016