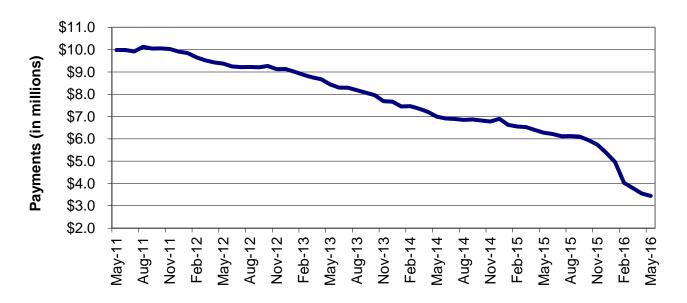

Figure 2 Temporary Assistance Families 60-Month Trend through May 2016

Figure 3 Temporary Assistance Payments 60-Month Trend through May 2016