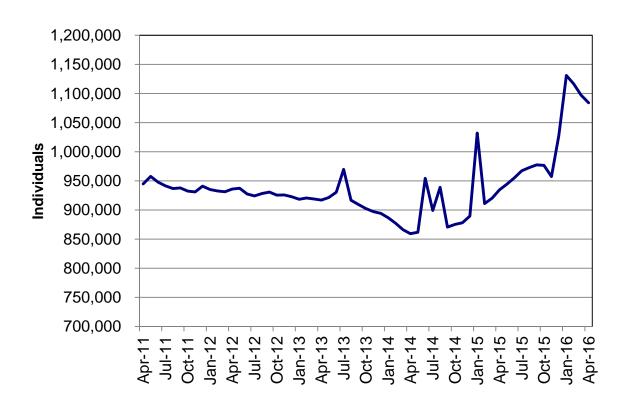

Regions

Figure 2
Temporary Assistance Families
60-Month Trend through April 2016

Figure 3
Temporary Assistance Payments
60-Month Trend through April 2016