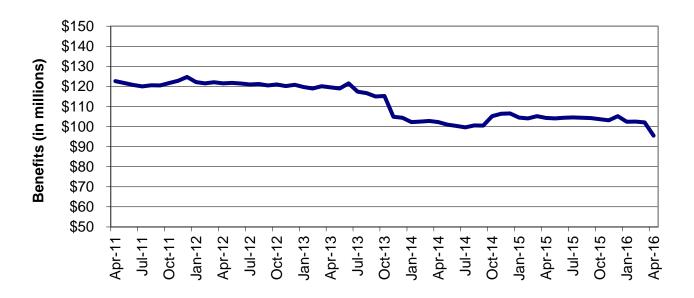

Regions

Figure 2
Temporary Assistance Families
60-Month Trend through April 2016

Figure 3
Temporary Assistance Payments
60-Month Trend through April 2016