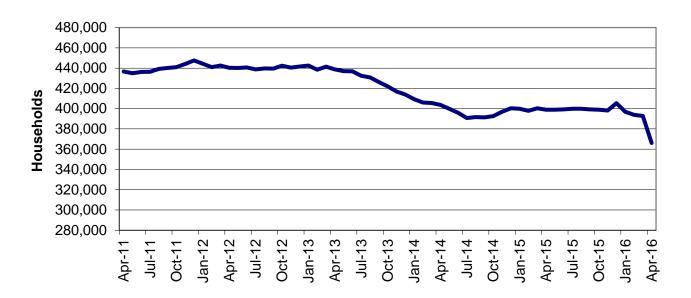

| Table                           | 16                       | MHABD Non-Blind Applications for Persons 65+ Years of Age 86-87      |
|---------------------------------|--------------------------|----------------------------------------------------------------------|
| Table                           | 17                       | MHABD Blind Applications                                             |
| Table                           | 18                       | MO HealthNet for the Aged, Blind and Disabled                        |
| Table                           | 19                       | Qualified Medicare Beneficiary92-93                                  |
| Table                           | 20                       | Specified Low-Income Medicare Beneficiary                            |
| Table                           | 21                       | Reviews                                                              |
| Figure                          | 4                        | MO HealthNet Recipients – 60-Month Trend                             |
| Figure                          | 5                        | MO HealthNet Payments – 60-Month Trend                               |
| Table                           | 22                       | MO HealthNet Recipients and Payments by Type of Service 104-125      |
| Table                           | 23                       | MO HealthNet Recipients and Payments by Eligibility Category 126-154 |
| Table                           | 24                       | Women's Health Services Recipients and Payments                      |
|                                 |                          |                                                                      |
| FOOD S                          | TAMPS                    |                                                                      |
| <b>FOOD S</b>                   | TAMPS 6                  | Food Stamp Households – 60-Month Trend                               |
|                                 |                          | Food Stamp Households – 60-Month Trend                               |
| Figure                          | 6                        | ·                                                                    |
| Figure<br>Figure                | 6<br>7                   | Food Stamp Benefits – 60-Month Trend                                 |
| Figure<br>Figure<br>Table       | 6<br>7<br>25             | Food Stamp Benefits – 60-Month Trend                                 |
| Figure Figure Table Table       | 6<br>7<br>25<br>26       | Food Stamp Benefits – 60-Month Trend                                 |
| Figure Figure Table Table Table | 6<br>7<br>25<br>26<br>27 | Food Stamp Benefits – 60-Month Trend                                 |