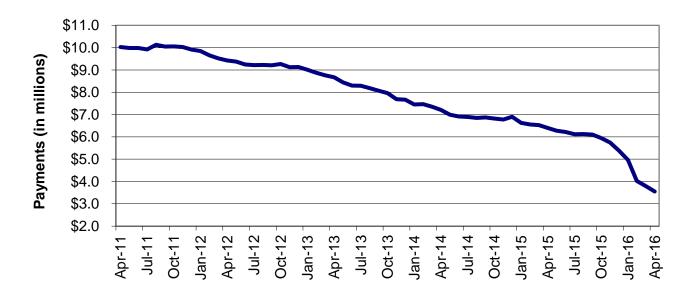

Regions

Figure 2
Temporary Assistance Families
60-Month Trend through April 2016

Figure 3
Temporary Assistance Payments
60-Month Trend through April 2016