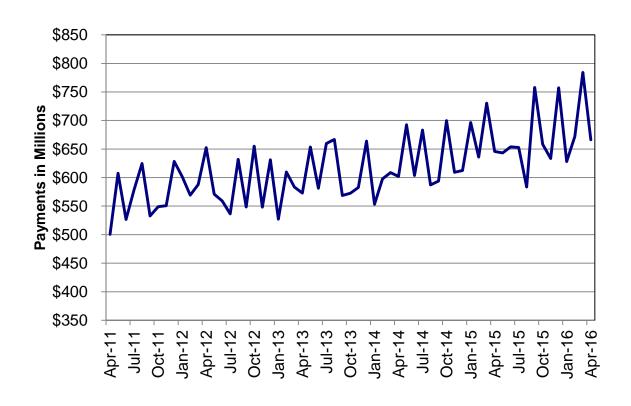

Regions

Figure 2
Temporary Assistance Families
60-Month Trend through April 2016

Figure 3
Temporary Assistance Payments
60-Month Trend through April 2016