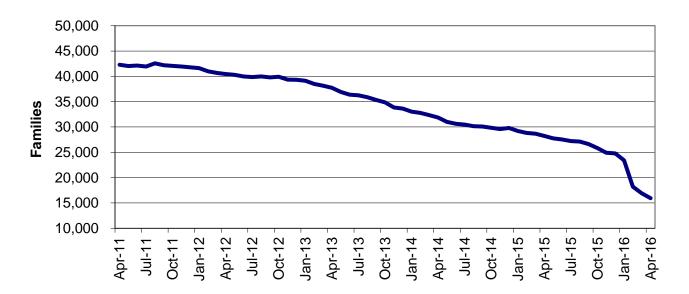

Regions

Figure 2
Temporary Assistance Families
60-Month Trend through April 2016

Figure 3
Temporary Assistance Payments
60-Month Trend through April 2016