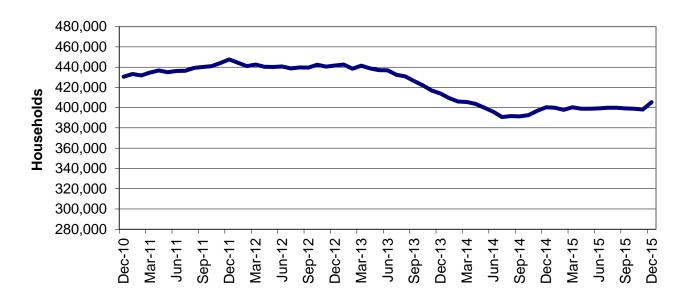

| Table                    | 16                  | MHABD Non-Blind Applications for Persons 65+ Years of Age 86-87      |
|--------------------------|---------------------|----------------------------------------------------------------------|
| Table                    | 17                  | MHABD Blind Applications 88-89                                       |
| Table                    | 18                  | MO HealthNet for the Aged, Blind and Disabled 90-91                  |
| Table                    | 19                  | Qualified Medicare Beneficiary                                       |
| Table                    | 20                  | Specified Low-Income Medicare Beneficiary                            |
| Table                    | 21                  | Reviews                                                              |
| Figure                   | 4                   | MO HealthNet Recipients – 60-Month Trend                             |
| Figure                   | 5                   | MO HealthNet Payments – 60-Month Trend                               |
| Table                    | 22                  | MO HealthNet Recipients and Payments by Type of Service 104-125      |
| Table                    | 23                  | MO HealthNet Recipients and Payments by Eligibility Category 126-153 |
| Table                    | 24                  | Women's Health Services Recipients and Payments                      |
| FOOD S                   | TAMPS               |                                                                      |
|                          |                     |                                                                      |
| Figure                   | 6                   | Food Stamp Households – 60-Month Trend                               |
| Figure                   | 6<br>7              | Food Stamp Households – 60-Month Trend                               |
| Ü                        |                     | ·                                                                    |
| Figure                   | 7                   | Food Stamp Benefits – 60-Month Trend                                 |
| Figure<br>Table          | 7<br>25             | Food Stamp Benefits – 60-Month Trend                                 |
| Figure Table Table       | 7<br>25<br>26       | Food Stamp Benefits – 60-Month Trend                                 |
| Figure Table Table Table | 7<br>25<br>26<br>27 | Food Stamp Benefits – 60-Month Trend                                 |