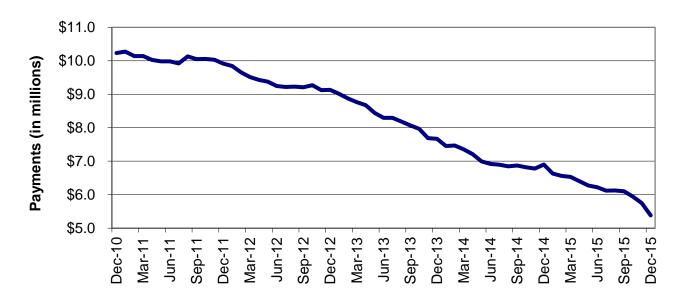

Regions

Figure 2
Temporary Assistance Families
60-Month Trend through December 2015

Figure 3
Temporary Assistance Payments
60-Month Trend through December 2015