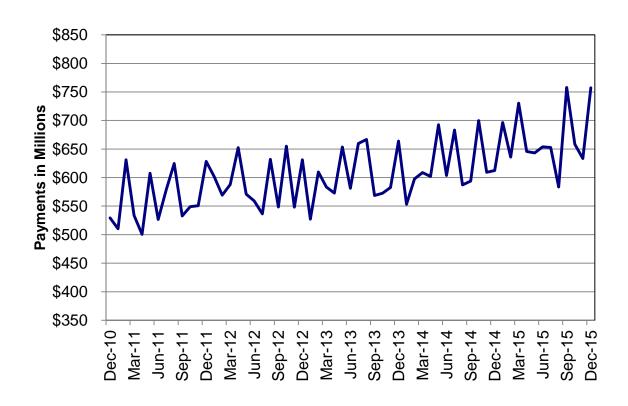

Regions

Figure 2
Temporary Assistance Families
60-Month Trend through December 2015

Figure 3
Temporary Assistance Payments
60-Month Trend through December 2015