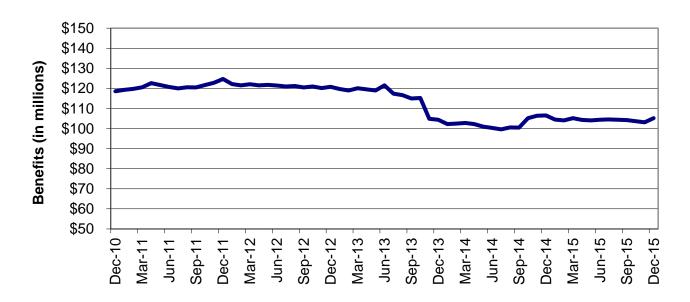

| Table                    | 16                  | MHABD Non-Blind Applications for Persons 65+ Years of Age 86-87      |
|--------------------------|---------------------|----------------------------------------------------------------------|
| Table                    | 17                  | MHABD Blind Applications 88-89                                       |
| Table                    | 18                  | MO HealthNet for the Aged, Blind and Disabled 90-91                  |
| Table                    | 19                  | Qualified Medicare Beneficiary                                       |
| Table                    | 20                  | Specified Low-Income Medicare Beneficiary                            |
| Table                    | 21                  | Reviews                                                              |
| Figure                   | 4                   | MO HealthNet Recipients – 60-Month Trend                             |
| Figure                   | 5                   | MO HealthNet Payments – 60-Month Trend                               |
| Table                    | 22                  | MO HealthNet Recipients and Payments by Type of Service 104-125      |
| Table                    | 23                  | MO HealthNet Recipients and Payments by Eligibility Category 126-153 |
| Table                    | 24                  | Women's Health Services Recipients and Payments                      |
| FOOD S                   | TAMPS               |                                                                      |
|                          |                     |                                                                      |
| Figure                   | 6                   | Food Stamp Households – 60-Month Trend                               |
| Figure                   | 6<br>7              | Food Stamp Households – 60-Month Trend                               |
| Ü                        |                     | ·                                                                    |
| Figure                   | 7                   | Food Stamp Benefits – 60-Month Trend                                 |
| Figure<br>Table          | 7<br>25             | Food Stamp Benefits – 60-Month Trend                                 |
| Figure Table Table       | 7<br>25<br>26       | Food Stamp Benefits – 60-Month Trend                                 |
| Figure Table Table Table | 7<br>25<br>26<br>27 | Food Stamp Benefits – 60-Month Trend                                 |