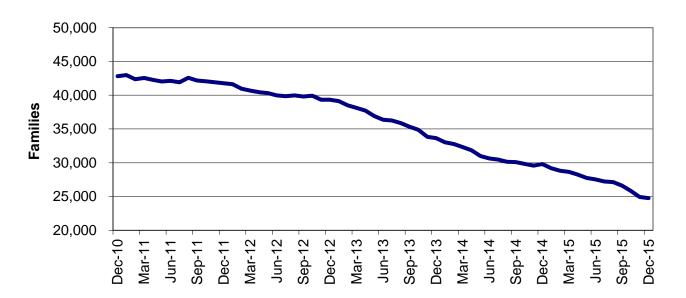

Regions

Figure 2
Temporary Assistance Families
60-Month Trend through December 2015

Figure 3
Temporary Assistance Payments
60-Month Trend through December 2015