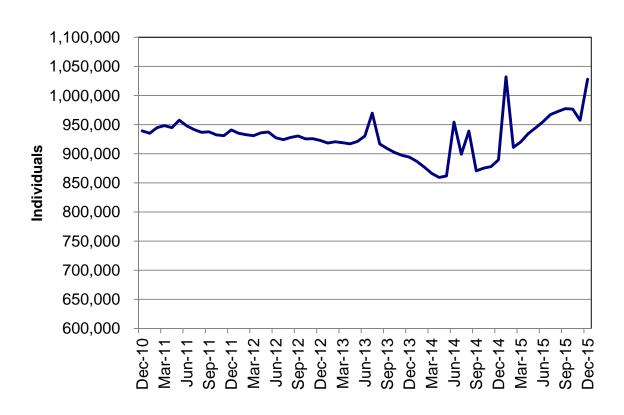

Regions

Figure 2
Temporary Assistance Families
60-Month Trend through December 2015

Figure 3
Temporary Assistance Payments
60-Month Trend through December 2015