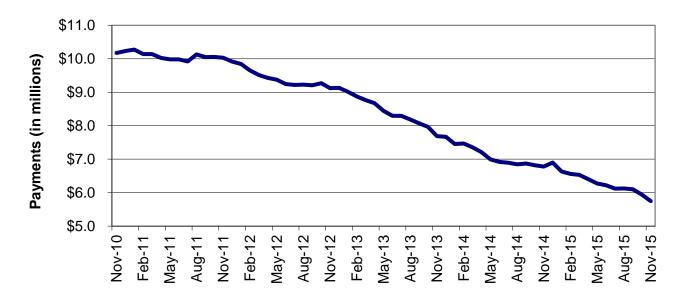

|

#### Figure 1

### Department of Social Services Regions



# TEMPORARY ASSISTANCE

50,000 45,000 40,000 Families 35,000 30,000 25,000 20,000 Feb-13 May-13 Aug-13 Nov-13 Feb-15 Aug-15 Nov-15 Nov-10 Aug-12 Nov-12 Aug-14 Nov-14 May-15 Feb-12 May-12 Feb-14 May-14 Feb-11 Aug-11 Nov-11 May-11

Figure 2 Temporary Assistance Families 60-Month Trend through November 2015





#### TABLE 1 TEMPORARY ASSISTANCE NOVEMBER 2015

|                              | NUMBER<br>OR AMOUNT<br>NOV-2015 | NUMBER<br>OR AMOUNT<br>OCT-2015 | NUMBER<br>OR AMOUNT<br>SEP-2015 | NUMBER<br>OR AMOUNT<br>NOV-2014 | CHANGE<br>FROM<br>LAST MONTH | CHANGE<br>FROM<br>2 MONTHS AGO | CHANGE<br>FROM<br>LAST YEAR |
|------------------------------|---------------------------------|---------------------------------|---------------------------------|---------------------------------|------------------------------|--------------------------------|-----------------------------|
|                              |                                 |                                 |                                 |                                 |                              |