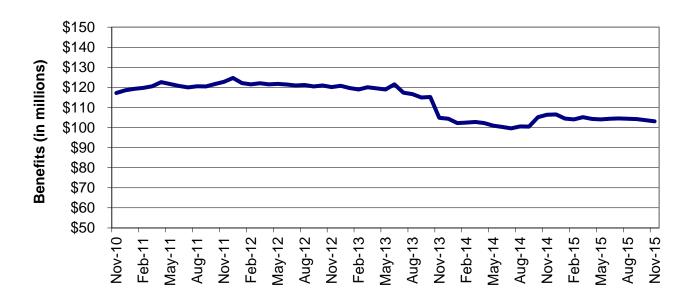

s enrolled on the last day of the month is a point in time count of eligibles active on that date. 2) Women's Health Services was removed from grand total in July 2009. 3) Beginning August 2012, coding changes were made to allow for more timely reporting of MO HealthNet eligibles. August numbers reflect the coding change while July numbers reflect the prior method of waiting two months for data.

### FOOD STAMPS

480,000 460,000 440,000 420,000 Households 400,000 380,000 360,000 340,000 320,000 300,000 280,000 Nov-10 Feb-12 May-12 Aug-12 Nov-12 Feb-13 May-13 Aug-13 Nov-13 Feb-14 May-14 Aug-14 Nov-14 Feb-15 May-15 Aug-15 Nov-15 Feb-11 Nov-11 May-11 Aug-11

Figure 6 Food Stamp Households 60-Month Trend through November 2015

Figure 7 Food Stamp Benefits 60-Month Trend through November 2015



### TABLE 25 FOOD STAMP PROGRAM PARTICIPATION NOVEMBER 2015

|                           | NUMBER        | NUMBER        | NUMBER        | NUMBER        | CHANGE     | CHANGE       | CHANGE    |
|---------------------------|---------------|---------------|---------------|---------------|------------|--------------|-----------|
|                           | -             |               | -             | -             |            |              |           |
|                           | OR AMOUNT     | OR AMOUNT     | OR AMOUNT     | OR AMOUNT     | FROM       | FROM         | FROM      |
|                           | NOV-2015      | OCT-2015      | SEP-2015      | NOV-2014      | LAST MONTH | 2 MONTHS AGO | LAST YEAR |
|                           |               |               |