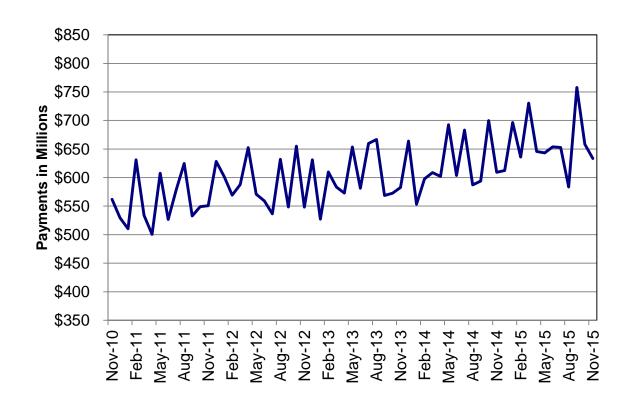

L REGION | FRANKLIN        | 463       | 75.0%      | 154          | 25.0%        | 617          |
|            | JEFFERSON       | 732       | 70.0%      | 293          | 28.6%        | 1,025        |
|            | ST CHARLES      | 627       | 71.5%      | 250          | 28.5%        | 877          |
|            | ST LOUIS COUNTY | 2,418     | 66.2%      | 1,237        | 33.8%        | 3,655        |
|            | ST LOUIS CITY   | 1,634     | 65.8%      | 851          | 33.8%        | 2,485        |
|            | STL TOTAL       | 5,874     | 67.8%      | 2,785        | 34.2%        | 2,485        |
|            |                 | 20/4      | 01.0%      | 2./00        | 32.2%        | 0.005        |



Figure 4 Missouri MO HealthNet Recipients 60-Month Trend through November 2015



Figure 5 Missouri MO HealthNet Payments 60-Month Trend through November 2015

|                   |                |                              | ADULT DAY  | ADULT DAY            | AIDS       | AIDS           |            | AGED/DISABLED         |            |                        |
|-------------------|----------------|------------------------------|------------|----------------------|------------|----------------|------------|-----------------------|------------|------------------------|
|                   | TOTAL          | TOTAL                        | HEALTH     | HEALTH               | WAIVER     | WAIVER         | WAIVER     | WAIVER                | SERVICES   | SERVICES               |
|                   | RECIPIENTS     | PAYMENTS                     | RECIPIENTS | PAYM