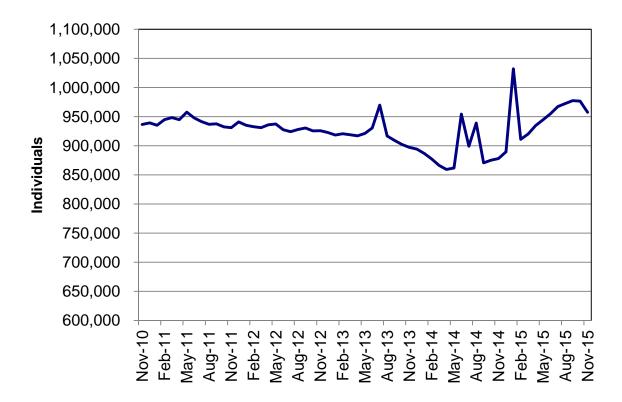

| 3,810     | 71.6%      | 1,514        | 28.4%        | 5,324        |
| STL REGION | FRANKLIN        | 463       | 75.0%      | 154          | 25.0%        | 617          |
|            | JEFFERSON       | 732       | 70.0%      | 293          | 28.6%        | 1,025        |
|            | ST CHARLES      | 627       | 71.5%      | 250          | 28.5%        | 877          |
|            | ST LOUIS COUNTY | 2,418     | 66.2%      | 1,237        | 33.8%        | 3,655        |
|            | ST LOUIS CITY   | 1,634     | 65.8%      | 851          | 33.8%        | 2,485        |
|            | STL TOTAL       | 5,874     | 67.8%      | 2,785        | 34.2%        | 2,485        |
|            |                 | 20/4      | 01.0%      | 2./00        | 32.2%        | 0.005        |



Figure 4 Missouri MO HealthNet Recipients 60-Month Trend through November 2015



Figure 5 Missouri MO HealthNet Payments 60-Month Trend through November 2015

|                   |                |                              | ADULT DAY  | ADULT DAY            | AIDS       | AIDS           |            | AGED/DISABLED         |            |                        |
|-------------------|----------------|------------------------------|------------|----------------------|------------|----------------|------------|-----------------------|------------|------------------------|
|                   | TOTAL          | TOTAL                        | HEALTH     | HEALTH               | WAIVER     | WAIVER         | WAIVER     | WAIVER                | SERVICES   | SERVICES               |
|