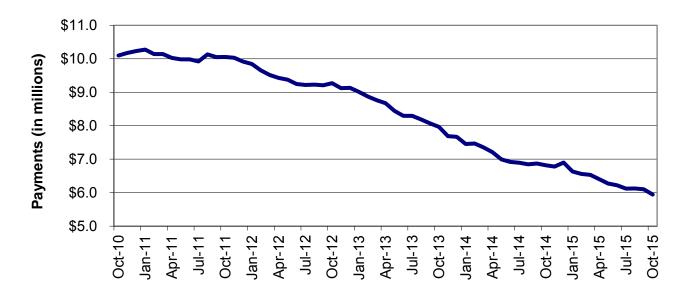

Figure 2
Temporary Assistance Families
60-Month Trend through October 2015

Figure 3
Temporary Assistance Payments
60-Month Trend through October 2015