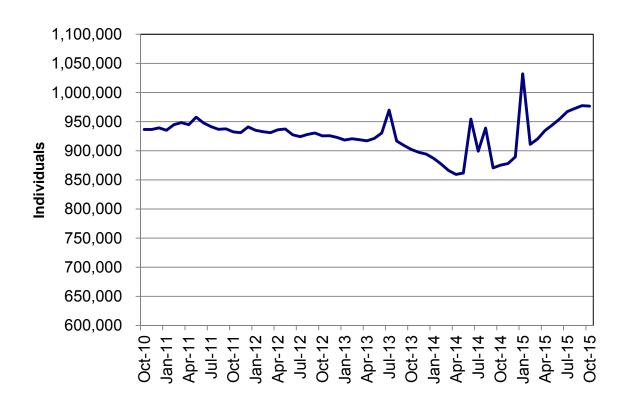

Figure 2
Temporary Assistance Families
60-Month Trend through October 2015

Figure 3
Temporary Assistance Payments
60-Month Trend through October 2015