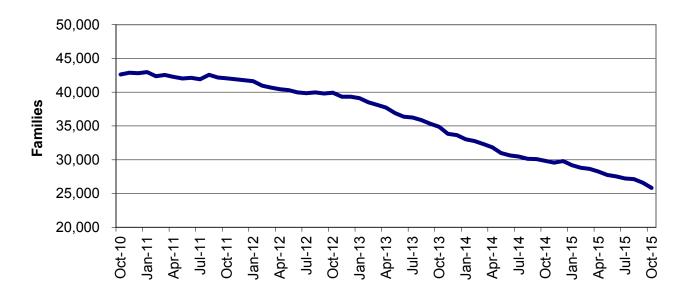

Figure 2
Temporary Assistance Families
60-Month Trend through October 2015

Figure 3
Temporary Assistance Payments
60-Month Trend through October 2015