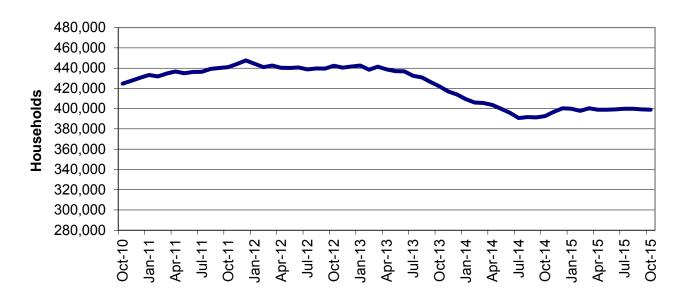

| Table                           | 16                       | MHABD Non-Blind Applications for Persons 65+ Years of Age 86-87      |
|---------------------------------|--------------------------|----------------------------------------------------------------------|
| Table                           | 17                       | MHABD Blind Applications                                             |
| Table                           | 18                       | MO HealthNet for the Aged, Blind and Disabled 90-91                  |
| Table                           | 19                       | Qualified Medicare Beneficiary                                       |
| Table                           | 20                       | Specified Low-Income Medicare Beneficiary                            |
| Table                           | 21                       | Reviews                                                              |
| Figure                          | 4                        | MO HealthNet Recipients – 60-Month Trend                             |
| Figure                          | 5                        | MO HealthNet Payments – 60-Month Trend                               |
| Table                           | 22                       | MO HealthNet Recipients and Payments by Type of Service 104-125      |
| Table                           | 23                       | MO HealthNet Recipients and Payments by Eligibility Category 126-153 |
| Table                           | 24                       | Women's Health Services Recipients and Payments                      |
|                                 |                          |                                                                      |
| FOOD S                          | TAMPS                    |                                                                      |
| <b>FOOD S</b> Figure            | TAMPS 6                  | Food Stamp Households – 60-Month Trend                               |
|                                 |                          | Food Stamp Households – 60-Month Trend                               |
| Figure                          | 6                        | ·                                                                    |
| Figure<br>Figure                | 6<br>7                   | Food Stamp Benefits – 60-Month Trend                                 |
| Figure<br>Figure<br>Table       | 6<br>7<br>25             | Food Stamp Benefits – 60-Month Trend                                 |
| Figure Figure Table Table       | 6<br>7<br>25<br>26       | Food Stamp Benefits – 60-Month Trend                                 |
| Figure Figure Table Table Table | 6<br>7<br>25<br>26<br>27 | Food Stamp Benefits – 60-Month Trend                                 |