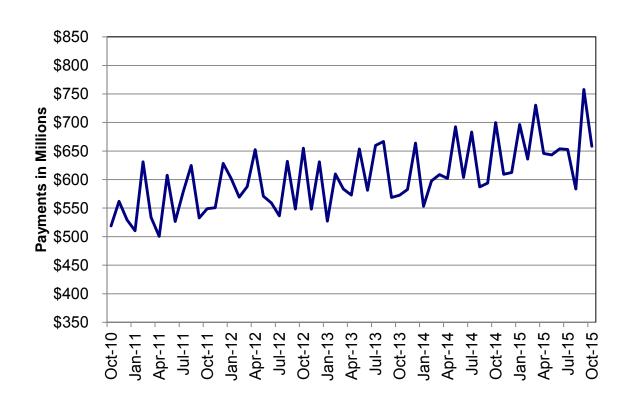

Figure 2
Temporary Assistance Families
60-Month Trend through October 2015

Figure 3
Temporary Assistance Payments
60-Month Trend through October 2015