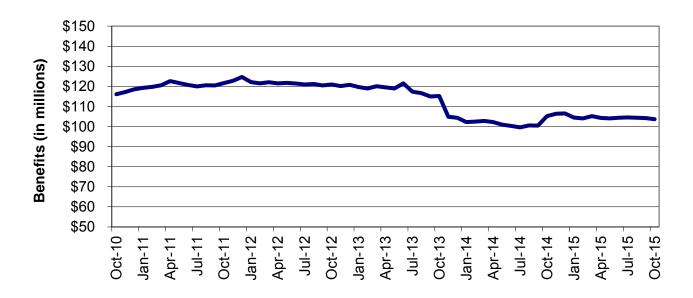

| Table                           | 16                       | MHABD Non-Blind Applications for Persons 65+ Years of Age 86-87      |
|---------------------------------|--------------------------|----------------------------------------------------------------------|
| Table                           | 17                       | MHABD Blind Applications                                             |
| Table                           | 18                       | MO HealthNet for the Aged, Blind and Disabled 90-91                  |
| Table                           | 19                       | Qualified Medicare Beneficiary                                       |
| Table                           | 20                       | Specified Low-Income Medicare Beneficiary                            |
| Table                           | 21                       | Reviews                                                              |
| Figure                          | 4                        | MO HealthNet Recipients – 60-Month Trend                             |
| Figure                          | 5                        | MO HealthNet Payments – 60-Month Trend                               |
| Table                           | 22                       | MO HealthNet Recipients and Payments by Type of Service 104-125      |
| Table                           | 23                       | MO HealthNet Recipients and Payments by Eligibility Category 126-153 |
| Table                           | 24                       | Women's Health Services Recipients and Payments                      |
|                                 |                          |                                                                      |
| FOOD S                          | TAMPS                    |                                                                      |
| <b>FOOD S</b> Figure            | TAMPS 6                  | Food Stamp Households – 60-Month Trend                               |
|                                 |                          | Food Stamp Households – 60-Month Trend                               |
| Figure                          | 6                        | ·                                                                    |
| Figure<br>Figure                | 6<br>7                   | Food Stamp Benefits – 60-Month Trend                                 |
| Figure<br>Figure<br>Table       | 6<br>7<br>25             | Food Stamp Benefits – 60-Month Trend                                 |
| Figure Figure Table Table       | 6<br>7<br>25<br>26       | Food Stamp Benefits – 60-Month Trend                                 |
| Figure Figure Table Table Table | 6<br>7<br>25<br>26<br>27 | Food Stamp Benefits – 60-Month Trend                                 |