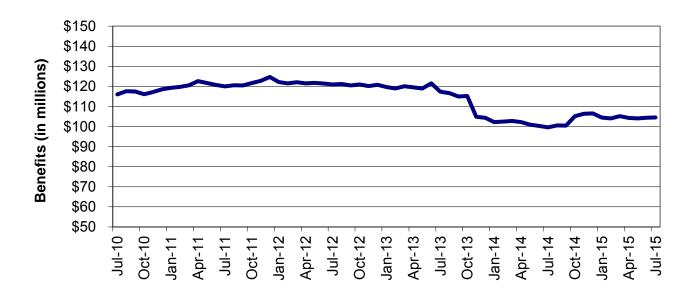

| Table                           | 16                       | MHABD Non-Blind Applications for Persons 65+ Years of Age 86-87      |
|---------------------------------|--------------------------|----------------------------------------------------------------------|
| Table                           | 17                       | MHABD Blind Applications                                             |
| Table                           | 18                       | MO HealthNet for the Aged, Blind and Disabled 90-91                  |
| Table                           | 19                       | Qualified Medicare Beneficiary                                       |
| Table                           | 20                       | Specified Low-Income Medicare Beneficiary                            |
| Table                           | 21                       | Reviews                                                              |
| Figure                          | 4                        | MO HealthNet Recipients – 60-Month Trend                             |
| Figure                          | 5                        | MO HealthNet Payments – 60-Month Trend                               |
| Table                           | 22                       | MO HealthNet Recipients and Payments by Type of Service 104-125      |
| Table                           | 23                       | MO HealthNet Recipients and Payments by Eligibility Category 126-153 |
| Table                           | 24                       | Women's Health Services Recipients and Payments                      |
|                                 |                          |                                                                      |
| FOOD S                          | TAMPS                    |                                                                      |
| <b>FOOD S</b> Figure            | TAMPS 6                  | Food Stamp Households – 60-Month Trend                               |
|                                 |                          | Food Stamp Households – 60-Month Trend                               |
| Figure                          | 6                        | ·                                                                    |
| Figure<br>Figure                | 6<br>7                   | Food Stamp Benefits – 60-Month Trend                                 |
| Figure<br>Figure<br>Table       | 6<br>7<br>25             | Food Stamp Benefits – 60-Month Trend                                 |
| Figure Figure Table Table       | 6<br>7<br>25<br>26       | Food Stamp Benefits – 60-Month Trend                                 |
| Figure Figure Table Table Table | 6<br>7<br>25<br>26<br>27 | Food Stamp Benefits – 60-Month Trend                                 |