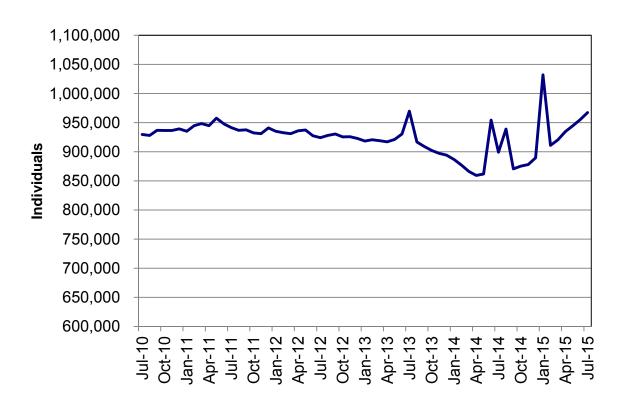

Figure 2
Temporary Assistance Families
60-Month Trend through July 2015

Figure 3
Temporary Assistance Payments
60-Month Trend through July 2015