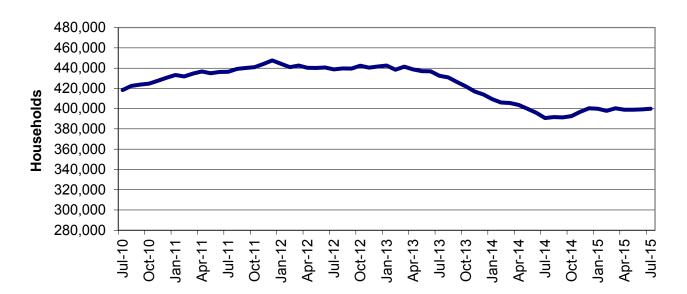

| Table                           | 16                       | MHABD Non-Blind Applications for Persons 65+ Years of Age 86-87      |
|---------------------------------|--------------------------|----------------------------------------------------------------------|
| Table                           | 17                       | MHABD Blind Applications                                             |
| Table                           | 18                       | MO HealthNet for the Aged, Blind and Disabled 90-91                  |
| Table                           | 19                       | Qualified Medicare Beneficiary                                       |
| Table                           | 20                       | Specified Low-Income Medicare Beneficiary                            |
| Table                           | 21                       | Reviews                                                              |
| Figure                          | 4                        | MO HealthNet Recipients – 60-Month Trend                             |
| Figure                          | 5                        | MO HealthNet Payments – 60-Month Trend                               |
| Table                           | 22                       | MO HealthNet Recipients and Payments by Type of Service 104-125      |
| Table                           | 23                       | MO HealthNet Recipients and Payments by Eligibility Category 126-153 |
| Table                           | 24                       | Women's Health Services Recipients and Payments                      |
|                                 |                          |                                                                      |
| FOOD S                          | TAMPS                    |                                                                      |
| <b>FOOD S</b> Figure            | TAMPS 6                  | Food Stamp Households – 60-Month Trend                               |
|                                 |                          | Food Stamp Households – 60-Month Trend                               |
| Figure                          | 6                        | ·                                                                    |
| Figure<br>Figure                | 6<br>7                   | Food Stamp Benefits – 60-Month Trend                                 |
| Figure<br>Figure<br>Table       | 6<br>7<br>25             | Food Stamp Benefits – 60-Month Trend                                 |
| Figure Figure Table Table       | 6<br>7<br>25<br>26       | Food Stamp Benefits – 60-Month Trend                                 |
| Figure Figure Table Table Table | 6<br>7<br>25<br>26<br>27 | Food Stamp Benefits – 60-Month Trend                                 |