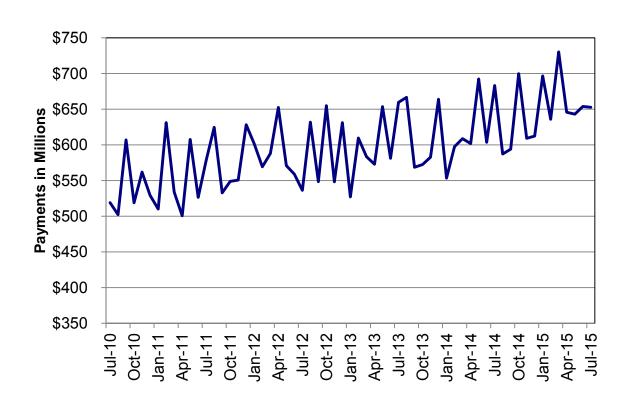

Figure 2
Temporary Assistance Families
60-Month Trend through July 2015

Figure 3
Temporary Assistance Payments
60-Month Trend through July 2015