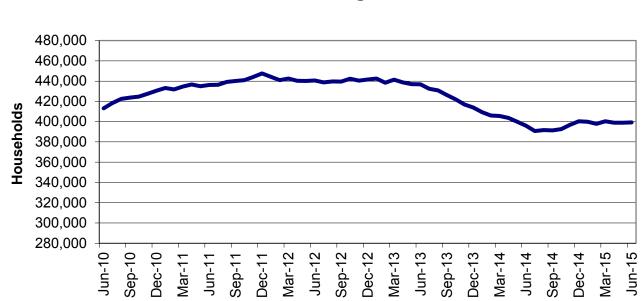

## MO HEALTHNET

| Table | 7   | Statewide Eligibility Summary 21-23                              |
|-------|-----|------------------------------------------------------------------|
| Table | 8   | Eligibility by Region24-25                                       |
| Table | 9   | Eligibility by Region and County 26-71                           |
| Table | 10  | Family MO HealthNet Applications                                 |
| Table | 10A | Family MO HealthNet Applications Resolved75                      |
| Table | 11  | Family MO HealthNet Applications – How received                  |
| Table | 12  | MHK, MHF and TMH Families78-79                                   |
| Table | 13  | Family MO HealthNet Children 80-81                               |
| Table | 14  | Family MO HealthNet Parents/Caretakers                           |
| Table | 15  | MHABD Non-Blind Applications for Persons < 65 Years of Age 84-85 |
|       |     |                                                                  |