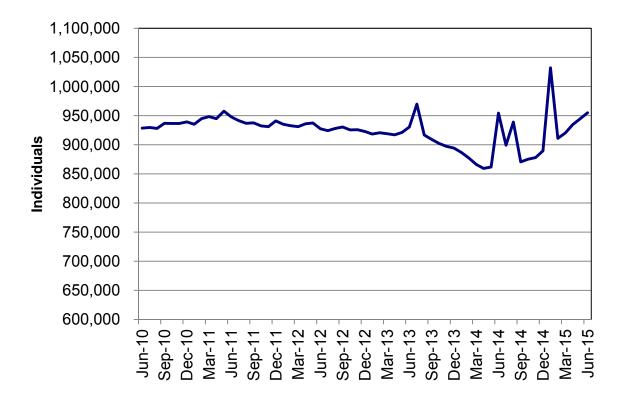

| Table                                                         | 16                                | MHABD Non-Blind Applications for Persons 65+ Years of Age 86-87                                                                                                                                                                                                             |
|---------------------------------------------------------------|-----------------------------------|-----------------------------------------------------------------------------------------------------------------------------------------------------------------------------------------------------------------------------------------------------------------------------|
| Table                                                         | 17                                | MHABD Blind Applications                                                                                                                                                                                                                                                    |
| Table                                                         | 18                                | MO HealthNet for the Aged, Blind and Disabled                                                                                                                                                                                                                               |
| Table                                                         | 19                                | Qualified Medicare Beneficiary                                                                                                                                                                                                                                              |
| Table                                                         | 20                                | Specified Low-Income Medicare Beneficiary                                                                                                                                                                                                                                   |
| Table                                                         | 21                                | Reviews                                                                                                                                                                                                                                                                     |
| Figure                                                        | 4                                 | MO HealthNet Recipients – 60-Month Trend 102                                                                                                                                                                                                                                |
| Figure                                                        | 5                                 | MO HealthNet Payments – 60-Month Trend 103                                                                                                                                                                                                                                  |
| Table                                                         | 22                                | MO HealthNet Recipients and Payments by Type of Service 104-125                                                                                                                                                                                                             |
| Tabla                                                         | <u></u>                           | MO HealthNet Desiriants and Desimants by Elizibility Catagony 126 152                                                                                                                                                                                                       |
| Table                                                         | 23                                | MO HealthNet Recipients and Payments by Eligibility Category 126-153                                                                                                                                                                                                        |
| Table                                                         | 23<br>24                          | Women's Health Services Recipients and Payments by Eligibility Category 126-153                                                                                                                                                                                             |
|                                                               | 24                                |                                                                                                                                                                                                                                                                             |
| Table                                                         | 24                                |                                                                                                                                                                                                                                                                             |
| Table<br>FOOD ST                                              | 24<br><b>AMPS</b>                 | Women's Health Services Recipients and Payments                                                                                                                                                                                                                             |
| Table<br><i>FOOD ST</i><br>Figure                             | 24<br><b>AMPS</b><br>6            | Women's Health Services Recipients and Payments    154      Food Stamp Households – 60-Month Trend    156                                                                                                                                                                   |
| Table<br><b>FOOD ST</b><br>Figure<br>Figure                   | 24<br><b>AMPS</b><br>6<br>7       | Women's Health Services Recipients and Payments       154         Food Stamp Households – 60-Month Trend       156         Food Stamp Benefits – 60-Month Trend       156                                                                                                   |
| Table<br><b>FOOD ST</b><br>Figure<br>Figure<br>Table          | 24<br><b>AMPS</b><br>6<br>7<br>25 | Women's Health Services Recipients and Payments       154         Food Stamp Households – 60-Month Trend       156         Food Stamp Benefits – 60-Month Trend       156         Statewide Participation Summary       157                                                 |
| Table<br><b>FOOD ST</b><br>Figure<br>Figure<br>Table<br>Table | 24<br>6<br>7<br>25<br>26          | Women's Health Services Recipients and Payments       154         Food Stamp Households – 60-Month Trend       156         Food Stamp Benefits – 60-Month Trend       156         Statewide Participation Summary       157         Applications and Currency       158-159 |