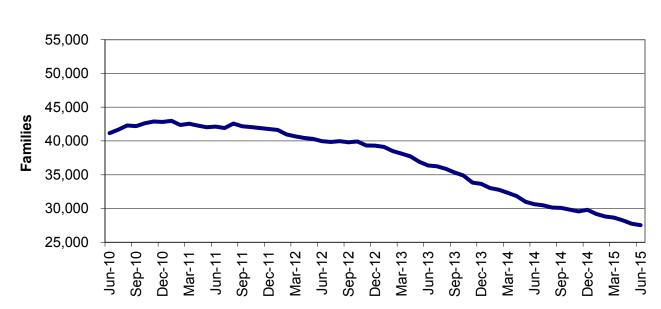

# TEMPORARY ASSISTANCE

Figure 2 Temporary Assistance Families 60-Month Trend through June 2015

Figure 3 Temporary Assistance Payments 60-Month Trend through June 2015