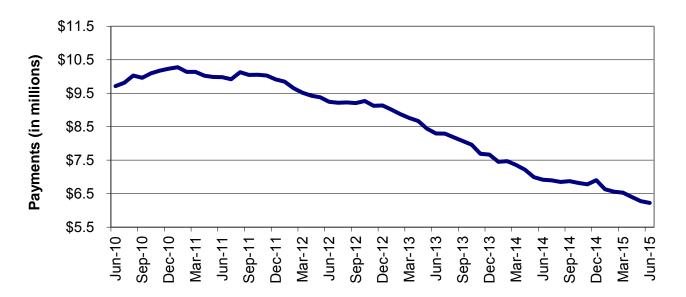

# TEMPORARY ASSISTANCE

Figure 2 Temporary Assistance Families 60-Month Trend through June 2015

Figure 3 Temporary Assistance Payments 60-Month Trend through June 2015