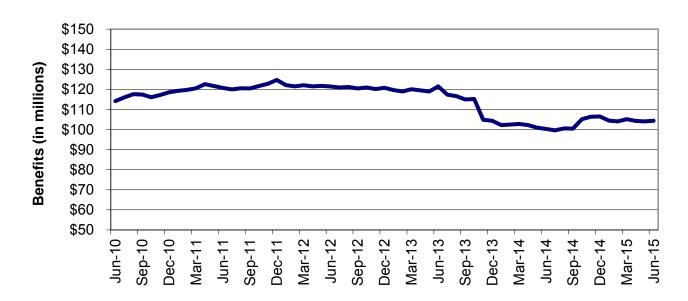

| Table                                                         | 16                                | MHABD Non-Blind Applications for Persons 65+ Years of Age 86-87                                                                                                                                                                                                             |
|---------------------------------------------------------------|-----------------------------------|-----------------------------------------------------------------------------------------------------------------------------------------------------------------------------------------------------------------------------------------------------------------------------|
| Table                                                         | 17                                | MHABD Blind Applications                                                                                                                                                                                                                                                    |
| Table                                                         | 18                                | MO HealthNet for the Aged, Blind and Disabled                                                                                                                                                                                                                               |
| Table                                                         | 19                                | Qualified Medicare Beneficiary                                                                                                                                                                                                                                              |
| Table                                                         | 20                                | Specified Low-Income Medicare Beneficiary                                                                                                                                                                                                                                   |
| Table                                                         | 21                                | Reviews                                                                                                                                                                                                                                                                     |
| Figure                                                        | 4                                 | MO HealthNet Recipients – 60-Month Trend 102                                                                                                                                                                                                                                |
| Figure                                                        | 5                                 | MO HealthNet Payments – 60-Month Trend 103                                                                                                                                                                                                                                  |
| Table                                                         | 22                                | MO HealthNet Recipients and Payments by Type of Service 104-125                                                                                                                                                                                                             |
| Tabla                                                         | <u></u>                           | MO HealthNet Desiriants and Desimants by Elizibility Catagony 126 152                                                                                                                                                                                                       |
| Table                                                         | 23                                | MO HealthNet Recipients and Payments by Eligibility Category 126-153                                                                                                                                                                                                        |
| Table                                                         | 23<br>24                          | Women's Health Services Recipients and Payments by Eligibility Category 126-153                                                                                                                                                                                             |
|                                                               | 24                                |                                                                                                                                                                                                                                                                             |
| Table                                                         | 24                                |                                                                                                                                                                                                                                                                             |
| Table<br>FOOD ST                                              | 24<br><b>AMPS</b>                 | Women's Health Services Recipients and Payments                                                                                                                                                                                                                             |
| Table<br><i>FOOD ST</i><br>Figure                             | 24<br><b>AMPS</b><br>6            | Women's Health Services Recipients and Payments    154      Food Stamp Households – 60-Month Trend    156                                                                                                                                                                   |
| Table<br><b>FOOD ST</b><br>Figure<br>Figure                   | 24<br><b>AMPS</b><br>6<br>7       | Women's Health Services Recipients and Payments       154         Food Stamp Households – 60-Month Trend       156         Food Stamp Benefits – 60-Month Trend       156                                                                                                   |
| Table<br><b>FOOD ST</b><br>Figure<br>Figure<br>Table          | 24<br><b>AMPS</b><br>6<br>7<br>25 | Women's Health Services Recipients and Payments       154         Food Stamp Households – 60-Month Trend       156         Food Stamp Benefits – 60-Month Trend       156         Statewide Participation Summary       157                                                 |
| Table<br><b>FOOD ST</b><br>Figure<br>Figure<br>Table<br>Table | 24<br>6<br>7<br>25<br>26          | Women's Health Services Recipients and Payments       154         Food Stamp Households – 60-Month Trend       156         Food Stamp Benefits – 60-Month Trend       156         Statewide Participation Summary       157         Applications and Currency       158-159 |