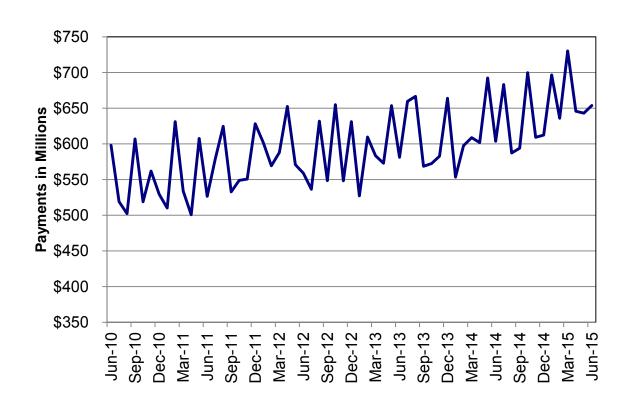

# TEMPORARY ASSISTANCE

Figure 2 Temporary Assistance Families 60-Month Trend through June 2015

Figure 3 Temporary Assistance Payments 60-Month Trend through June 2015