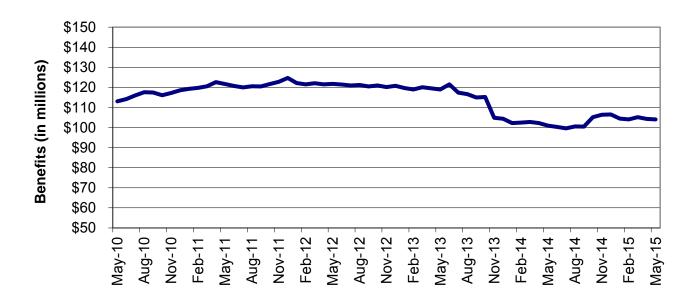

| Table                           | 16                       | MHABD Non-Blind Applications for Persons 65+ Years of Age 86-87      |
|---------------------------------|--------------------------|----------------------------------------------------------------------|
| Table                           | 17                       | MHABD Blind Applications                                             |
| Table                           | 18                       | MO HealthNet for the Aged, Blind and Disabled 90-91                  |
| Table                           | 19                       | Qualified Medicare Beneficiary                                       |
| Table                           | 20                       | Specified Low-Income Medicare Beneficiary                            |
| Table                           | 21                       | Reviews                                                              |
| Figure                          | 4                        | MO HealthNet Recipients – 60-Month Trend                             |
| Figure                          | 5                        | MO HealthNet Payments – 60-Month Trend                               |
| Table                           | 22                       | MO HealthNet Recipients and Payments by Type of Service 104-125      |
| Table                           | 23                       | MO HealthNet Recipients and Payments by Eligibility Category 126-153 |
| Table                           | 24                       | Women's Health Services Recipients and Payments 154                  |
|                                 |                          |                                                                      |
| FOOD S                          | TAMPS                    |                                                                      |
| <b>FOOD S</b>                   | TAMPS 6                  | Food Stamp Households – 60-Month Trend                               |
|                                 |                          | Food Stamp Households – 60-Month Trend                               |
| Figure                          | 6                        | ·                                                                    |
| Figure<br>Figure                | 6<br>7                   | Food Stamp Benefits – 60-Month Trend                                 |
| Figure<br>Figure<br>Table       | 6<br>7<br>25             | Food Stamp Benefits – 60-Month Trend                                 |
| Figure Figure Table Table       | 6<br>7<br>25<br>26       | Food Stamp Benefits – 60-Month Trend                                 |
| Figure Figure Table Table Table | 6<br>7<br>25<br>26<br>27 | Food Stamp Benefits – 60-Month Trend                                 |