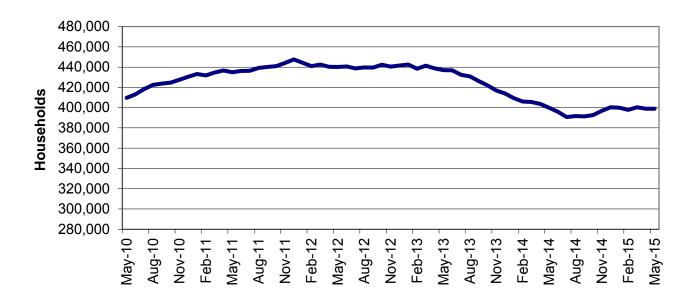

| Table                           | 16                       | MHABD Non-Blind Applications for Persons 65+ Years of Age 86-87      |
|---------------------------------|--------------------------|----------------------------------------------------------------------|
| Table                           | 17                       | MHABD Blind Applications                                             |
| Table                           | 18                       | MO HealthNet for the Aged, Blind and Disabled 90-91                  |
| Table                           | 19                       | Qualified Medicare Beneficiary                                       |
| Table                           | 20                       | Specified Low-Income Medicare Beneficiary                            |
| Table                           | 21                       | Reviews                                                              |
| Figure                          | 4                        | MO HealthNet Recipients – 60-Month Trend                             |
| Figure                          | 5                        | MO HealthNet Payments – 60-Month Trend                               |
| Table                           | 22                       | MO HealthNet Recipients and Payments by Type of Service 104-125      |
| Table                           | 23                       | MO HealthNet Recipients and Payments by Eligibility Category 126-153 |
| Table                           | 24                       | Women's Health Services Recipients and Payments 154                  |
|                                 |                          |                                                                      |
| FOOD S                          | TAMPS                    |                                                                      |
| <b>FOOD S</b>                   | TAMPS 6                  | Food Stamp Households – 60-Month Trend                               |
|                                 |                          | Food Stamp Households – 60-Month Trend                               |
| Figure                          | 6                        | ·                                                                    |
| Figure<br>Figure                | 6<br>7                   | Food Stamp Benefits – 60-Month Trend                                 |
| Figure<br>Figure<br>Table       | 6<br>7<br>25             | Food Stamp Benefits – 60-Month Trend                                 |
| Figure Figure Table Table       | 6<br>7<br>25<br>26       | Food Stamp Benefits – 60-Month Trend                                 |
| Figure Figure Table Table Table | 6<br>7<br>25<br>26<br>27 | Food Stamp Benefits – 60-Month Trend                                 |