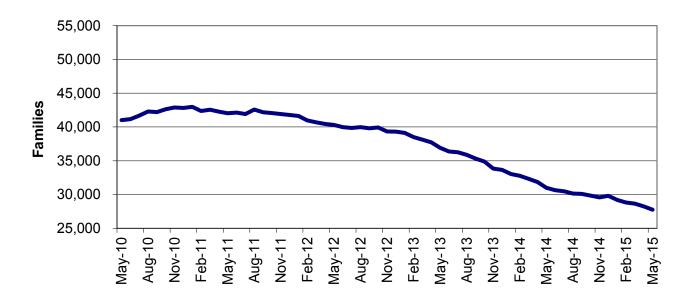

Figure 2
Temporary Assistance Families
60-Month Trend through May 2015

Figure 3
Temporary Assistance Payments
60-Month Trend through May 2015