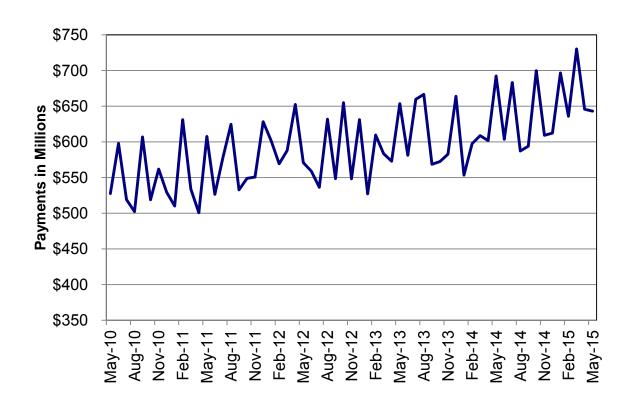

Figure 2
Temporary Assistance Families
60-Month Trend through May 2015

Figure 3
Temporary Assistance Payments
60-Month Trend through May 2015