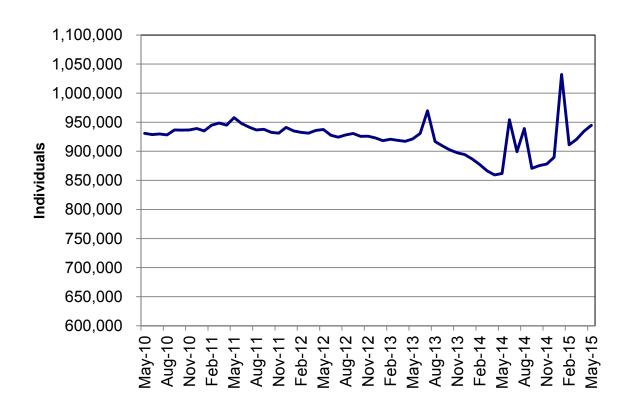

Figure 2
Temporary Assistance Families
60-Month Trend through May 2015

Figure 3
Temporary Assistance Payments
60-Month Trend through May 2015