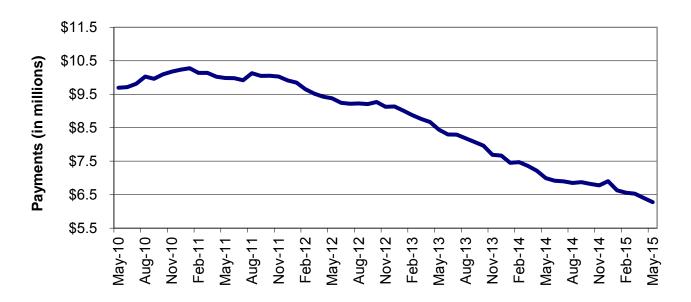

Figure 2
Temporary Assistance Families
60-Month Trend through May 2015

Figure 3
Temporary Assistance Payments
60-Month Trend through May 2015