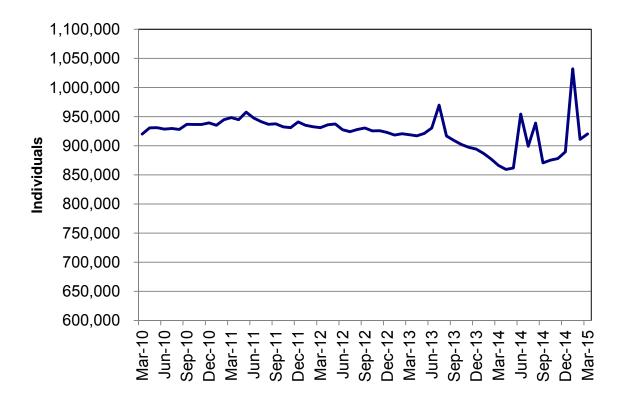

| 76.5%          | 134          | 23.5%            | 570          |
|            | JEFFERSON                 | 696       | 70.5%          | 277          | 28.5%            | 973          |
|            | ST CHARLES                | 585       | 71.5%          | 227          | 28.0%            | 812          |
|            | ST LOUIS COUNTY           | 2,335     | 66.3%          | 1,185        | 33.7%            | 3,520        |
|            | ST LOUIS CITY             | 1,570     | 65.4%          | 829          | 34.6%            | 2,399        |
|            | STL TOTAL                 | 5,622     | 67.9%          | 2,652        | 32.1%            | 8,274        |
|            |                           | 0,022     | 07.370         | 2,032        | JZ. 170          | 0,214        |



Figure 4 Missouri MO HealthNet Recipients 60-Month Trend through March 2015



Figure 5 Missouri MO HealthNet Payments 60-Month Trend through March 2015

|                  |                 |                             | ADULT DAY  | ADULT DAY        | AIDS       | AIDS           |            | AGED/DISABLED         |            |             |
|------------------|-----------------|-----------------------------|------------|------------------|------------|----------------|------------|-----------------------|------------|-------------|
|                  | TOTAL           | TOTAL                       | HEALTH     | HEALTH           | WAIVER     | WAIVER         | WAIVER     | WAIVER                | SERVICES   | SERVICES    |
|                  | RECIPIENTS      | PAYMENTS