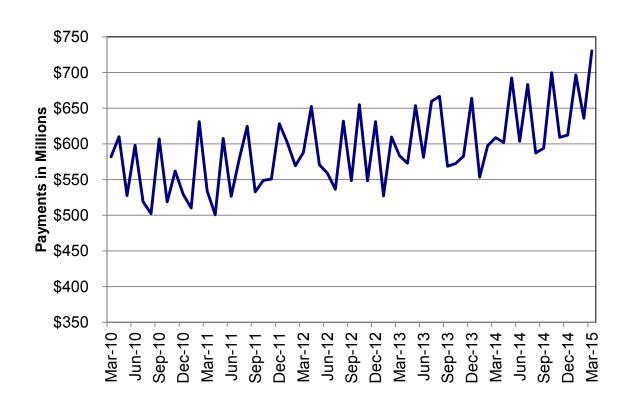

### TEMPORARY ASSISTANCE

| Figure | 2  | Temporary Assistance Families – 60-Month Trend 4 |
|--------|----|--------------------------------------------------|
| Figure | 3  | Temporary Assistance Payments – 60-Month Trend 4 |
| Table  | 1  | Statewide Summary 5                              |
| Table  | 1A | Drug Testing7                                    |
| Table  | 2  | Applications                                     |
| Table  | 3  | Families and Payments 10-11                      |
| Table  | 4  | Families and Persons Receiving Cash 12-13        |
| Table  | 5  | Work Activities 14-15                            |
| Table  | 6  | Reviews                                          |

# TEMPORARY ASSISTANCE

Figure 2 Temporary Assistance Families 60-Month Trend through March 2015

Figure 3 Temporary Assistance Payments 60-Month Trend through March 2015