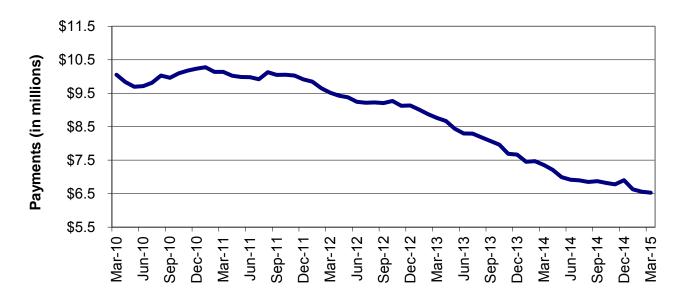

# TEMPORARY ASSISTANCE

Figure 2 Temporary Assistance Families 60-Month Trend through March 2015

Figure 3 Temporary Assistance Payments 60-Month Trend through March 2015