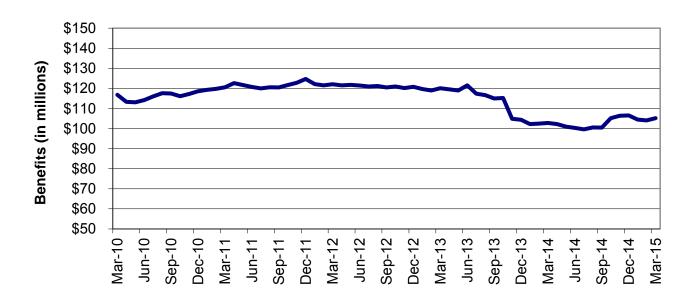

### TEMPORARY ASSISTANCE

| Figure | 2  | Temporary Assistance Families – 60-Month Trend 4 |
|--------|----|--------------------------------------------------|
| Figure | 3  | Temporary Assistance Payments – 60-Month Trend 4 |
| Table  | 1  | Statewide Summary 5                              |
| Table  | 1A | Drug Testing7                                    |
| Table  | 2  | Applications                                     |
| Table  | 3  | Families and Payments 10-11                      |
| Table  | 4  | Families and Persons Receiving Cash 12-13        |
| Table  | 5  | Work Activities 14-15                            |
| Table  | 6  | Reviews                                          |

# TEMPORARY ASSISTANCE

Figure 2 Temporary Assistance Families 60-Month Trend through March 2015

Figure 3 Temporary Assistance Payments 60-Month Trend through March 2015