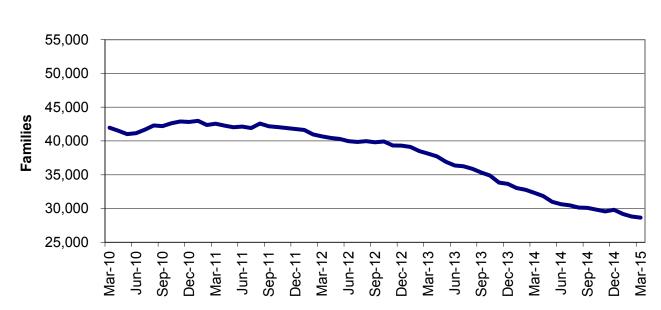

# TEMPORARY ASSISTANCE

Figure 2 Temporary Assistance Families 60-Month Trend through March 2015

Figure 3 Temporary Assistance Payments 60-Month Trend through March 2015