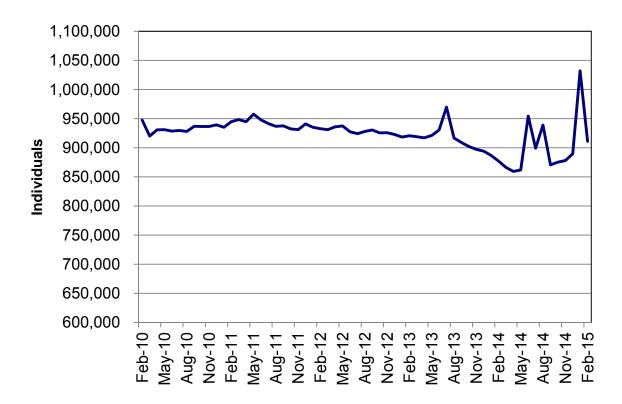

| Table                                                         | 16                                | MHABD Non-Blind Applications for Persons 65+ Years of Age 86-87                                                                                                                                                                                                             |
|---------------------------------------------------------------|-----------------------------------|-----------------------------------------------------------------------------------------------------------------------------------------------------------------------------------------------------------------------------------------------------------------------------|
| Table                                                         | 17                                | MHABD Blind Applications                                                                                                                                                                                                                                                    |
| Table                                                         | 18                                | MO HealthNet for the Aged, Blind and Disabled                                                                                                                                                                                                                               |
| Table                                                         | 19                                | Qualified Medicare Beneficiary                                                                                                                                                                                                                                              |
| Table                                                         | 20                                | Specified Low-Income Medicare Beneficiary                                                                                                                                                                                                                                   |
| Table                                                         | 21                                | Reviews                                                                                                                                                                                                                                                                     |
| Figure                                                        | 4                                 | MO HealthNet Recipients – 60-Month Trend 102                                                                                                                                                                                                                                |
| Figure                                                        | 5                                 | MO HealthNet Payments – 60-Month Trend 103                                                                                                                                                                                                                                  |
| Table                                                         | 22                                | MO HealthNet Recipients and Payments by Type of Service 104-125                                                                                                                                                                                                             |
| Tabla                                                         | 00                                | MO HealthNet Desirients and Desmants by Elisibility Ostanony, 100,150                                                                                                                                                                                                       |
| Table                                                         | 23                                | MO HealthNet Recipients and Payments by Eligibility Category 126-153                                                                                                                                                                                                        |
| Table                                                         | 23<br>24                          | Women's Health Services Recipients and Payments by Eligibility Category 126-153                                                                                                                                                                                             |
|                                                               | 24                                |                                                                                                                                                                                                                                                                             |
| Table                                                         | 24                                |                                                                                                                                                                                                                                                                             |
| Table<br>FOOD ST                                              | 24<br><b>AMPS</b>                 | Women's Health Services Recipients and Payments                                                                                                                                                                                                                             |
| Table<br><i>FOOD ST</i><br>Figure                             | 24<br><b>AMPS</b><br>6            | Women's Health Services Recipients and Payments    154      Food Stamp Households – 60-Month Trend    156                                                                                                                                                                   |
| Table<br><b>FOOD ST</b><br>Figure<br>Figure                   | 24<br><b>AMPS</b><br>6<br>7       | Women's Health Services Recipients and Payments       154         Food Stamp Households – 60-Month Trend       156         Food Stamp Benefits – 60-Month Trend       156                                                                                                   |
| Table<br><b>FOOD ST</b><br>Figure<br>Figure<br>Table          | 24<br><b>AMPS</b><br>6<br>7<br>25 | Women's Health Services Recipients and Payments       154         Food Stamp Households – 60-Month Trend       156         Food Stamp Benefits – 60-Month Trend       156         Statewide Participation Summary       157                                                 |
| Table<br><b>FOOD ST</b><br>Figure<br>Figure<br>Table<br>Table | 24<br>6<br>7<br>25<br>26          | Women's Health Services Recipients and Payments       154         Food Stamp Households – 60-Month Trend       156         Food Stamp Benefits – 60-Month Trend       156         Statewide Participation Summary       157         Applications and Currency       158-159 |