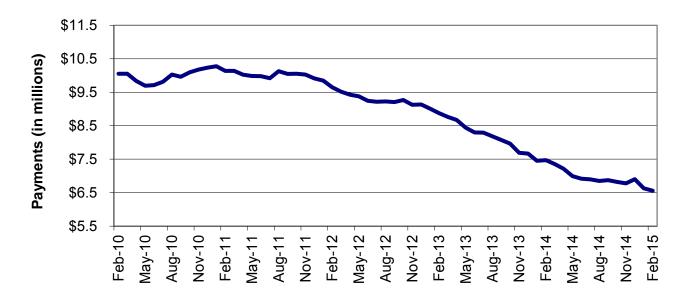

# TEMPORARY ASSISTANCE

Figure 2 Temporary Assistance Families 60-Month Trend through February 2015

Figure 3 Temporary Assistance Payments 60-Month Trend through February 2015