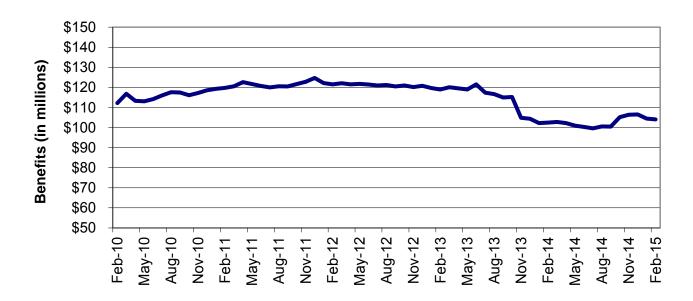

# TEMPORARY ASSISTANCE

Figure 2 Temporary Assistance Families 60-Month Trend through February 2015

Figure 3 Temporary Assistance Payments 60-Month Trend through February 2015