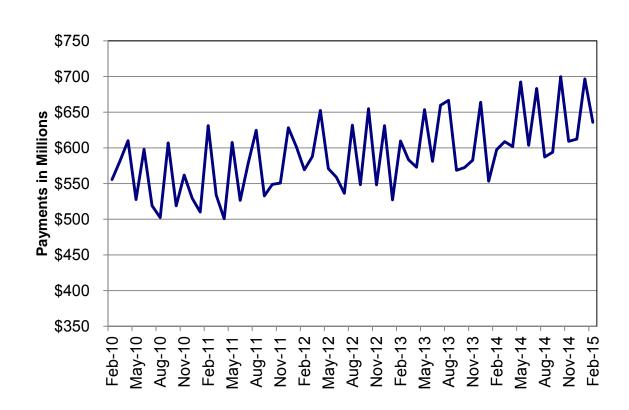

# TEMPORARY ASSISTANCE

Figure 2 Temporary Assistance Families 60-Month Trend through February 2015

Figure 3 Temporary Assistance Payments 60-Month Trend through February 2015