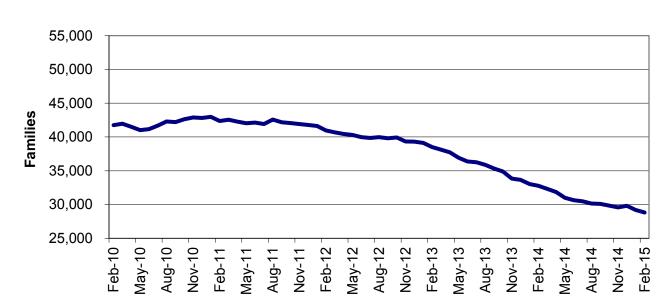

# TEMPORARY ASSISTANCE

Figure 2 Temporary Assistance Families 60-Month Trend through February 2015

Figure 3 Temporary Assistance Payments 60-Month Trend through February 2015