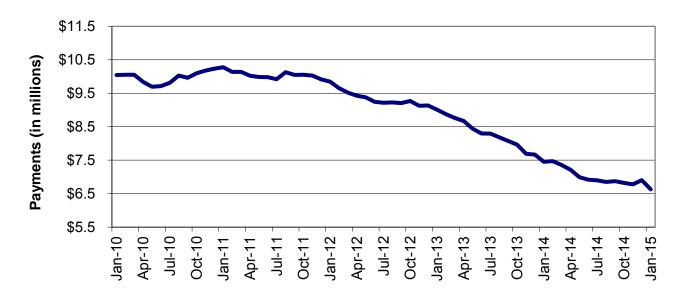

Figure 2 Temporary Assistance Families 60-Month Trend through January 2015

Figure 3 Temporary Assistance Payments 60-Month Trend through January 2015