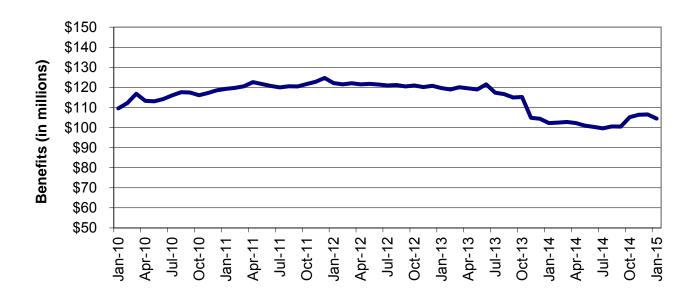

| Table                                                         | 16                                | MHABD Non-Blind Applications for Persons 65+ Years of Age 86-87                                                                                                                                                                                                             |
|---------------------------------------------------------------|-----------------------------------|-----------------------------------------------------------------------------------------------------------------------------------------------------------------------------------------------------------------------------------------------------------------------------|
| Table                                                         | 17                                | MHABD Blind Applications                                                                                                                                                                                                                                                    |
| Table                                                         | 18                                | MO HealthNet for the Aged, Blind and Disabled                                                                                                                                                                                                                               |
| Table                                                         | 19                                | Qualified Medicare Beneficiary                                                                                                                                                                                                                                              |
| Table                                                         | 20                                | Specified Low-Income Medicare Beneficiary                                                                                                                                                                                                                                   |
| Table                                                         | 21                                | Reviews                                                                                                                                                                                                                                                                     |
| Figure                                                        | 4                                 | MO HealthNet Recipients – 60-Month Trend 102                                                                                                                                                                                                                                |
| Figure                                                        | 5                                 | MO HealthNet Payments – 60-Month Trend 103                                                                                                                                                                                                                                  |
| Table                                                         | 22                                | MO HealthNet Recipients and Payments by Type of Service 104-125                                                                                                                                                                                                             |
| Tabla                                                         | <u></u>                           | MO HealthNet Desiriants and Desimants by Elizibility Catagony 126 152                                                                                                                                                                                                       |
| Table                                                         | 23                                | MO HealthNet Recipients and Payments by Eligibility Category 126-153                                                                                                                                                                                                        |
| Table                                                         | 23<br>24                          | Women's Health Services Recipients and Payments by Eligibility Category 126-153                                                                                                                                                                                             |
|                                                               | 24                                |                                                                                                                                                                                                                                                                             |
| Table                                                         | 24                                |                                                                                                                                                                                                                                                                             |
| Table<br>FOOD ST                                              | 24<br><b>AMPS</b>                 | Women's Health Services Recipients and Payments                                                                                                                                                                                                                             |
| Table<br><i>FOOD ST</i><br>Figure                             | 24<br><b>AMPS</b><br>6            | Women's Health Services Recipients and Payments    154      Food Stamp Households – 60-Month Trend    156                                                                                                                                                                   |
| Table<br><b>FOOD ST</b><br>Figure<br>Figure                   | 24<br><b>AMPS</b><br>6<br>7       | Women's Health Services Recipients and Payments       154         Food Stamp Households – 60-Month Trend       156         Food Stamp Benefits – 60-Month Trend       156                                                                                                   |
| Table<br><b>FOOD ST</b><br>Figure<br>Figure<br>Table          | 24<br><b>AMPS</b><br>6<br>7<br>25 | Women's Health Services Recipients and Payments       154         Food Stamp Households – 60-Month Trend       156         Food Stamp Benefits – 60-Month Trend       156         Statewide Participation Summary       157                                                 |
| Table<br><b>FOOD ST</b><br>Figure<br>Figure<br>Table<br>Table | 24<br>6<br>7<br>25<br>26          | Women's Health Services Recipients and Payments       154         Food Stamp Households – 60-Month Trend       156         Food Stamp Benefits – 60-Month Trend       156         Statewide Participation Summary       157         Applications and Currency       158-159 |