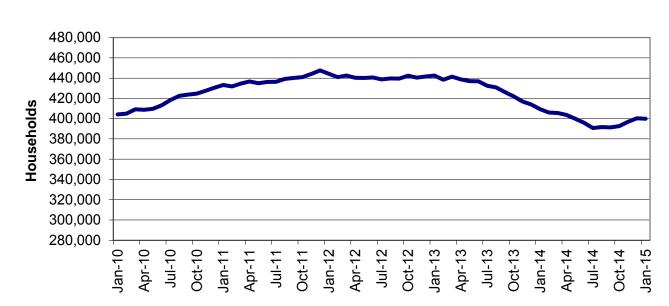

Figure 2 Temporary Assistance Families 60-Month Trend through January 2015

Figure 3 Temporary Assistance Payments 60-Month Trend through January 2015