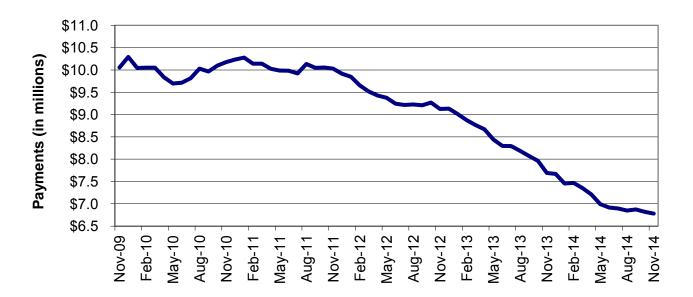

Figure 2
Temporary Assistance Families
60-Month Trend through November 2014

Figure 3
Temporary Assistance Payments
60-Month Trend through November 2014