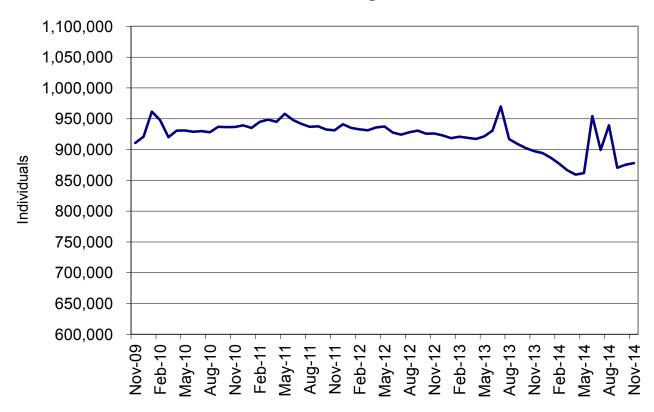

Figure 2
Temporary Assistance Families
60-Month Trend through November 2014

Figure 3
Temporary Assistance Payments
60-Month Trend through November 2014