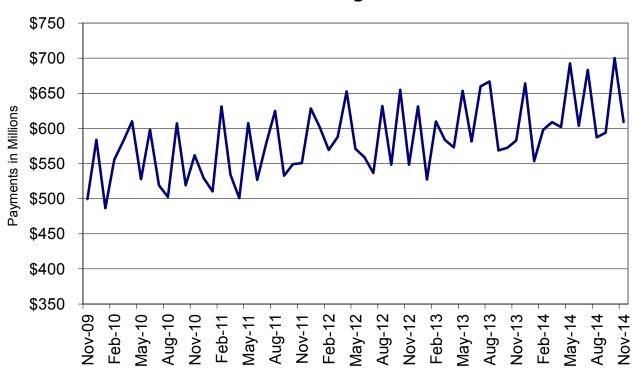

Figure 2
Temporary Assistance Families
60-Month Trend through November 2014

Figure 3
Temporary Assistance Payments
60-Month Trend through November 2014