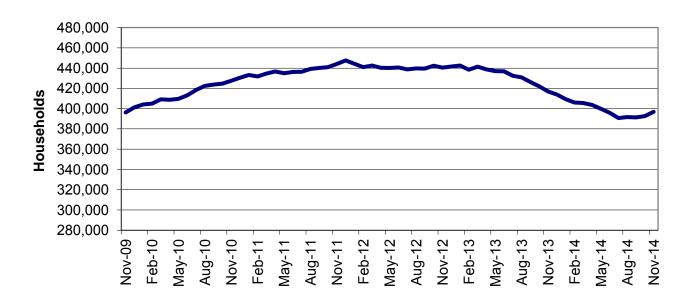

| Table                           | 16                       | MHABD Non-Blind Applications for Persons 65+ Years of Age 86-87      |
|---------------------------------|--------------------------|----------------------------------------------------------------------|
| Table                           | 17                       | MHABD Blind Applications                                             |
| Table                           | 18                       | MO HealthNet for the Aged, Blind and Disabled 90-91                  |
| Table                           | 19                       | Qualified Medicare Beneficiary                                       |
| Table                           | 20                       | Specified Low-Income Medicare Beneficiary                            |
| Table                           | 21                       | Reviews                                                              |
| Figure                          | 4                        | MO HealthNet Recipients – 60-Month Trend                             |
| Figure                          | 5                        | MO HealthNet Payments – 60-Month Trend                               |
| Table                           | 22                       | MO HealthNet Recipients and Payments by Type of Service 104-125      |
| Table                           | 23                       | MO HealthNet Recipients and Payments by Eligibility Category 126-153 |
| Table                           | 24                       | Women's Health Services Recipients and Payments                      |
|                                 |                          |                                                                      |
| FOOD S                          | TAMPS                    |                                                                      |
| <b>FOOD S</b> Figure            | TAMPS 6                  | Food Stamp Households – 60-Month Trend                               |
|                                 |                          | Food Stamp Households – 60-Month Trend                               |
| Figure                          | 6                        | ·                                                                    |
| Figure<br>Figure                | 6<br>7                   | Food Stamp Benefits – 60-Month Trend                                 |
| Figure<br>Figure<br>Table       | 6<br>7<br>25             | Food Stamp Benefits – 60-Month Trend                                 |
| Figure Figure Table Table       | 6<br>7<br>25<br>26       | Food Stamp Benefits – 60-Month Trend                                 |
| Figure Figure Table Table Table | 6<br>7<br>25<br>26<br>27 | Food Stamp Benefits – 60-Month Trend                                 |