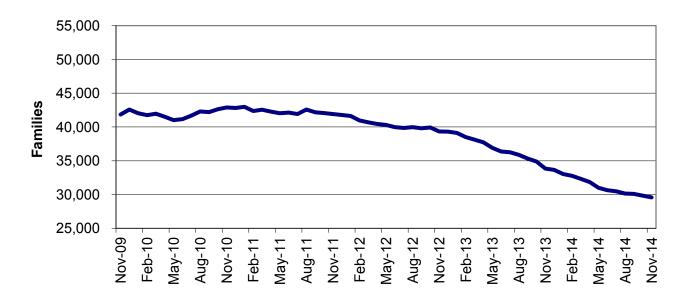

Figure 2
Temporary Assistance Families
60-Month Trend through November 2014

Figure 3
Temporary Assistance Payments
60-Month Trend through November 2014