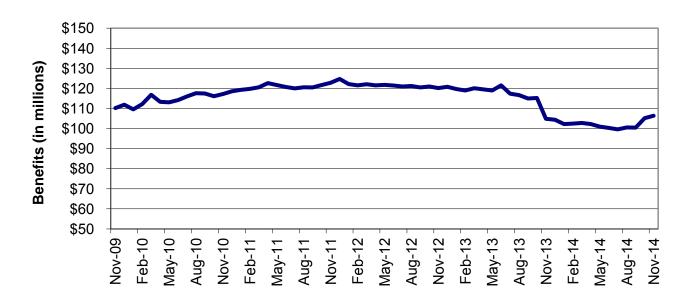

| Table                           | 16                       | MHABD Non-Blind Applications for Persons 65+ Years of Age 86-87      |
|---------------------------------|--------------------------|----------------------------------------------------------------------|
| Table                           | 17                       | MHABD Blind Applications                                             |
| Table                           | 18                       | MO HealthNet for the Aged, Blind and Disabled 90-91                  |
| Table                           | 19                       | Qualified Medicare Beneficiary                                       |
| Table                           | 20                       | Specified Low-Income Medicare Beneficiary                            |
| Table                           | 21                       | Reviews                                                              |
| Figure                          | 4                        | MO HealthNet Recipients – 60-Month Trend                             |
| Figure                          | 5                        | MO HealthNet Payments – 60-Month Trend                               |
| Table                           | 22                       | MO HealthNet Recipients and Payments by Type of Service 104-125      |
| Table                           | 23                       | MO HealthNet Recipients and Payments by Eligibility Category 126-153 |
| Table                           | 24                       | Women's Health Services Recipients and Payments                      |
|                                 |                          |                                                                      |
| FOOD S                          | TAMPS                    |                                                                      |
| <b>FOOD S</b> Figure            | TAMPS 6                  | Food Stamp Households – 60-Month Trend                               |
|                                 |                          | Food Stamp Households – 60-Month Trend                               |
| Figure                          | 6                        | ·                                                                    |
| Figure<br>Figure                | 6<br>7                   | Food Stamp Benefits – 60-Month Trend                                 |
| Figure<br>Figure<br>Table       | 6<br>7<br>25             | Food Stamp Benefits – 60-Month Trend                                 |
| Figure Figure Table Table       | 6<br>7<br>25<br>26       | Food Stamp Benefits – 60-Month Trend                                 |
| Figure Figure Table Table Table | 6<br>7<br>25<br>26<br>27 | Food Stamp Benefits – 60-Month Trend                                 |