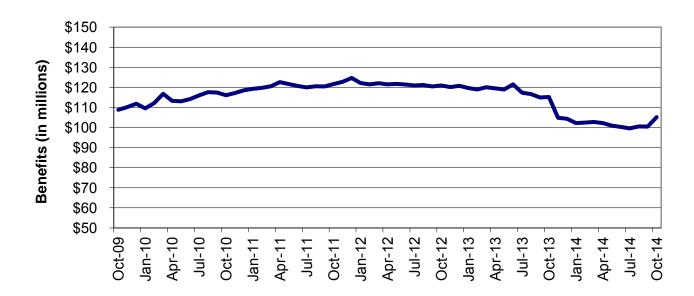

## MO HEALTHNET

| Table | 7   | Statewide Eligibility Summary 21-23                              |
|-------|-----|------------------------------------------------------------------|
| Table | 8   | Eligibility by Region24-25                                       |
| Table | 9   | Eligibility by Region and County 26-71                           |
| Table | 10  | Family MO HealthNet Applications                                 |
| Table | 10A | Family MO HealthNet Applications Resolved75                      |
| Table | 11  | Family MO HealthNet Applications – How received                  |
| Table | 12  | MHK, MHF and TMH Families78-79                                   |
| Table | 13  | Family MO HealthNet Children 80-81                               |
| Table | 14  | Family MO HealthNet Parents/Caretakers                           |
| Table | 15  | MHABD Non-Blind Applications for Persons < 65 Years of Age 84-85 |
|       |     |                                                                  |

| Table                                                         | 16                                | MHABD Non-Blind Applications for Persons 65+ Years of Age 86-87                                                                                                                                                                                                             |
|---------------------------------------------------------------|-----------------------------------|-----------------------------------------------------------------------------------------------------------------------------------------------------------------------------------------------------------------------------------------------------------------------------|
| Table                                                         | 17                                | MHABD Blind Applications                                                                                                                                                                                                                                                    |
| Table                                                         | 18                                | MO HealthNet for the Aged, Blind and Disabled                                                                                                                                                                                                                               |
| Table                                                         | 19                                | Qualified Medicare Beneficiary                                                                                                                                                                                                                                              |
| Table                                                         | 20                                | Specified Low-Income Medicare Beneficiary                                                                                                                                                                                                                                   |
| Table                                                         | 21                                | Reviews                                                                                                                                                                                                                                                                     |
| Figure                                                        | 4                                 | MO HealthNet Recipients – 60-Month Trend 102                                                                                                                                                                                                                                |
| Figure                                                        | 5                                 | MO HealthNet Payments – 60-Month Trend 103                                                                                                                                                                                                                                  |
| Table                                                         | 22                                | MO HealthNet Recipients and Payments by Type of Service 104-125                                                                                                                                                                                                             |
| Tabla                                                         | <u></u>                           | MO HealthNet Desiriants and Desimants by Elizibility Catagony 126 152                                                                                                                                                                                                       |
| Table                                                         | 23                                | MO HealthNet Recipients and Payments by Eligibility Category 126-153                                                                                                                                                                                                        |
| Table                                                         | 23<br>24                          | Women's Health Services Recipients and Payments by Eligibility Category 126-153                                                                                                                                                                                             |
|                                                               | 24                                |                                                                                                                                                                                                                                                                             |
| Table                                                         | 24                                |                                                                                                                                                                                                                                                                             |
| Table<br>FOOD ST                                              | 24<br><b>AMPS</b>                 | Women's Health Services Recipients and Payments                                                                                                                                                                                                                             |
| Table<br><i>FOOD ST</i><br>Figure                             | 24<br><b>AMPS</b><br>6            | Women's Health Services Recipients and Payments    154      Food Stamp Households – 60-Month Trend    156                                                                                                                                                                   |
| Table<br><b>FOOD ST</b><br>Figure<br>Figure                   | 24<br><b>AMPS</b><br>6<br>7       | Women's Health Services Recipients and Payments       154         Food Stamp Households – 60-Month Trend       156         Food Stamp Benefits – 60-Month Trend       156                                                                                                   |
| Table<br><b>FOOD ST</b><br>Figure<br>Figure<br>Table          | 24<br><b>AMPS</b><br>6<br>7<br>25 | Women's Health Services Recipients and Payments       154         Food Stamp Households – 60-Month Trend       156         Food Stamp Benefits – 60-Month Trend       156         Statewide Participation Summary       157                                                 |
| Table<br><b>FOOD ST</b><br>Figure<br>Figure<br>Table<br>Table | 24<br>6<br>7<br>25<br>26          | Women's Health Services Recipients and Payments       154         Food Stamp Households – 60-Month Trend       156         Food Stamp Benefits – 60-Month Trend       156         Statewide Participation Summary       157         Applications and Currency       158-159 |