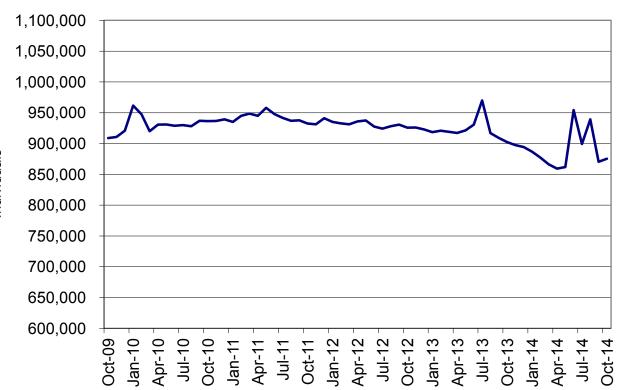

### TEMPORARY ASSISTANCE

| Figure | 2  | Temporary Assistance Families – 60-Month Trend 4 |
|--------|----|--------------------------------------------------|
| Figure | 3  | Temporary Assistance Payments – 60-Month Trend 4 |
| Table  | 1  | Statewide Summary 5                              |
| Table  | 1A | Drug Testing7                                    |
| Table  | 2  | Applications                                     |
| Table  | 3  | Families and Payments 10-11                      |
| Table  | 4  | Families and Persons Receiving Cash 12-13        |
| Table  | 5  | Work Activities 14-15                            |
| Table  | 6  | Reviews                                          |