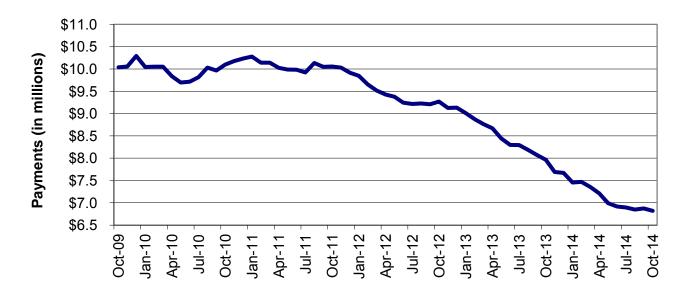

Figure 2 Temporary Assistance Families 60-Month Trend through October 2014

Figure 3 Temporary Assistance Payments 60-Month Trend through October 2014