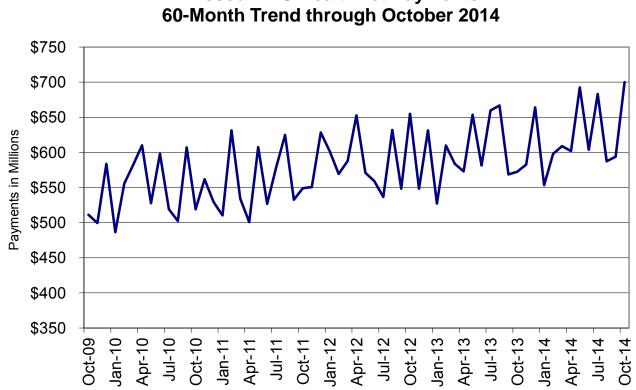

| Table                                                         | 16                                | MHABD Non-Blind Applications for Persons 65+ Years of Age 86-87                                                                                                                                                                                                             |
|---------------------------------------------------------------|-----------------------------------|-----------------------------------------------------------------------------------------------------------------------------------------------------------------------------------------------------------------------------------------------------------------------------|
| Table                                                         | 17                                | MHABD Blind Applications                                                                                                                                                                                                                                                    |
| Table                                                         | 18                                | MO HealthNet for the Aged, Blind and Disabled                                                                                                                                                                                                                               |
| Table                                                         | 19                                | Qualified Medicare Beneficiary                                                                                                                                                                                                                                              |
| Table                                                         | 20                                | Specified Low-Income Medicare Beneficiary                                                                                                                                                                                                                                   |
| Table                                                         | 21                                | Reviews                                                                                                                                                                                                                                                                     |
| Figure                                                        | 4                                 | MO HealthNet Recipients – 60-Month Trend 102                                                                                                                                                                                                                                |
| Figure                                                        | 5                                 | MO HealthNet Payments – 60-Month Trend 103                                                                                                                                                                                                                                  |
| Table                                                         | 22                                | MO HealthNet Recipients and Payments by Type of Service 104-125                                                                                                                                                                                                             |
| Tabla                                                         | <u></u>                           | MO HealthNet Desiriants and Desimants by Elizibility Catagony 126 152                                                                                                                                                                                                       |
| Table                                                         | 23                                | MO HealthNet Recipients and Payments by Eligibility Category 126-153                                                                                                                                                                                                        |
| Table                                                         | 23<br>24                          | Women's Health Services Recipients and Payments by Eligibility Category 126-153                                                                                                                                                                                             |
|                                                               | 24                                |                                                                                                                                                                                                                                                                             |
| Table                                                         | 24                                |                                                                                                                                                                                                                                                                             |
| Table<br>FOOD ST                                              | 24<br><b>AMPS</b>                 | Women's Health Services Recipients and Payments                                                                                                                                                                                                                             |
| Table<br><i>FOOD ST</i><br>Figure                             | 24<br><b>AMPS</b><br>6            | Women's Health Services Recipients and Payments    154      Food Stamp Households – 60-Month Trend    156                                                                                                                                                                   |
| Table<br><b>FOOD ST</b><br>Figure<br>Figure                   | 24<br><b>AMPS</b><br>6<br>7       | Women's Health Services Recipients and Payments       154         Food Stamp Households – 60-Month Trend       156         Food Stamp Benefits – 60-Month Trend       156                                                                                                   |
| Table<br><b>FOOD ST</b><br>Figure<br>Figure<br>Table          | 24<br><b>AMPS</b><br>6<br>7<br>25 | Women's Health Services Recipients and Payments       154         Food Stamp Households – 60-Month Trend       156         Food Stamp Benefits – 60-Month Trend       156         Statewide Participation Summary       157                                                 |
| Table<br><b>FOOD ST</b><br>Figure<br>Figure<br>Table<br>Table | 24<br>6<br>7<br>25<br>26          | Women's Health Services Recipients and Payments       154         Food Stamp Households – 60-Month Trend       156         Food Stamp Benefits – 60-Month Trend       156         Statewide Participation Summary       157         Applications and Currency       158-159 |