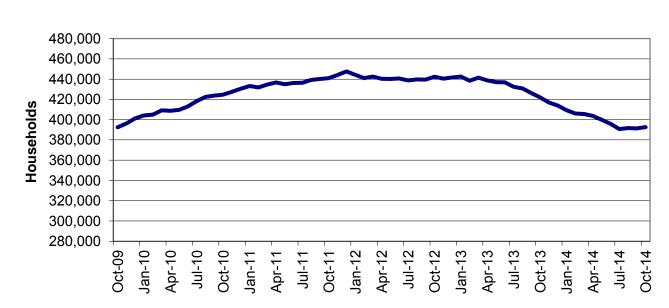

### TEMPORARY ASSISTANCE

| Figure | 2  | Temporary Assistance Families – 60-Month Trend 4 |
|--------|----|--------------------------------------------------|
| Figure | 3  | Temporary Assistance Payments – 60-Month Trend 4 |
| Table  | 1  | Statewide Summary 5                              |
| Table  | 1A | Drug Testing7                                    |
| Table  | 2  | Applications                                     |
| Table  | 3  | Families and Payments 10-11                      |
| Table  | 4  | Families and Persons Receiving Cash 12-13        |
| Table  | 5  | Work Activities 14-15                            |
| Table  | 6  | Reviews                                          |

# TEMPORARY ASSISTANCE

55,000 50,000 45,000 Families 40,000 35,000 30,000 25,000 Oct-09 Oct-12 Jan-13 Apr-13 Jul-13 Oct-13 Jan-10 Jul-10 Jan-12 Apr-12 Jul-12 Jan-14 Jul-14 Oct-14 Apr-10 Oct-10 Jan-11 Apr-11 Jul-11 Oct-11 Apr-14

Figure 2 Temporary Assistance Families 60-Month Trend through October 2014

Figure 3 Temporary Assistance Payments 60-Month Trend through October 2014