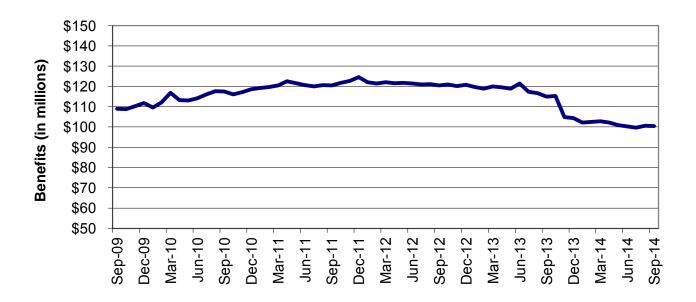

| \$584,934.39       | 7,108 *    | \$82.29            |          |            |                   |

<sup>\*</sup> Unduplicated total. \*\* Recipients are not added to the total.

Note: 1) The number of eligibles enrolled on the last day of the month is a point in time count of eligibles active on that date. 2) Women's Health Services was removed from grand total in July 2009. 3) Beginning August 2012, coding changes were made to allow for more timely reporting of MO HealthNet eligibles. August numbers reflect the coding change while July numbers reflect the prior method of waiting two months for data.

#### FOOD STAMPS

Figure 6
Food Stamp Households
60-Month Trend through September 2014



Figure 7
Food Stamp Benefits
60-Month Trend through September 2014



# TABLE 25 FOOD STAMP PROGRAM PARTICIPATION SEPTEMBER 2014

|                           | NUMBER<br>OR AMOUNT | NUMBER<br>OR AMOUNT | NUMBER<br>OR AMOUNT | NUMBER<br>OR AMOUNT | CHANGE<br>FROM | CHANGE<br>FROM | CHANGE<br>FROM |
|---------------------------|---------------------|---------------------|---------------------|---------------------|----------------|----------------|----------------|
|                           | SEP-2014            | AUG-2014            | JUL-2014            | SEP-2013            | LAST MONTH     | 2 MONTHS AGO   | LAST YEAR      |
|                           |                     |                     |                     |                     |                |                |                |
| APPLICATIONS RECEIVED     | 65,860              | 65,456