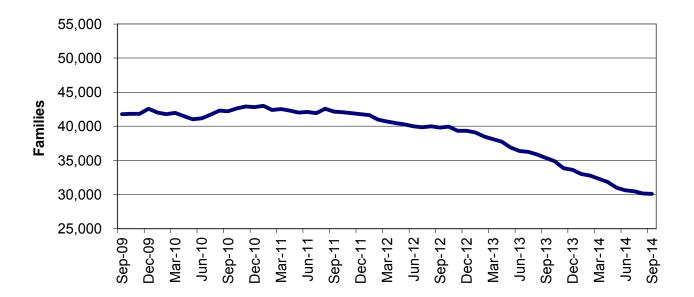

Figure 2
Temporary Assistance Families
60-Month Trend through September 2014

Figure 3
Temporary Assistance Payments
60-Month Trend through September 2014