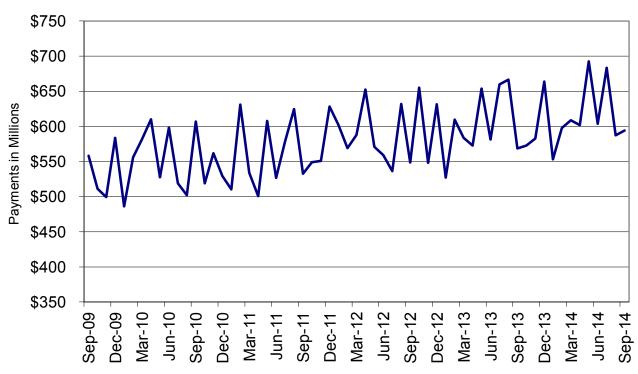

Figure 2
Temporary Assistance Families
60-Month Trend through September 2014

Figure 3
Temporary Assistance Payments
60-Month Trend through September 2014