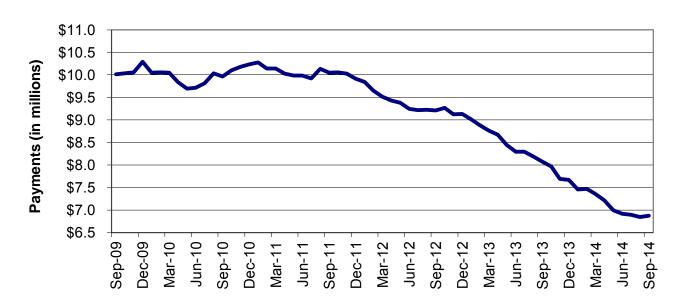

Figure 2
Temporary Assistance Families
60-Month Trend through September 2014

Figure 3
Temporary Assistance Payments
60-Month Trend through September 2014