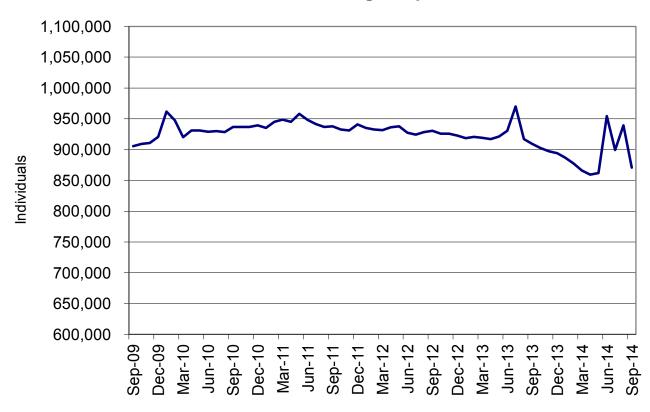

Figure 2
Temporary Assistance Families
60-Month Trend through September 2014

Figure 3
Temporary Assistance Payments
60-Month Trend through September 2014