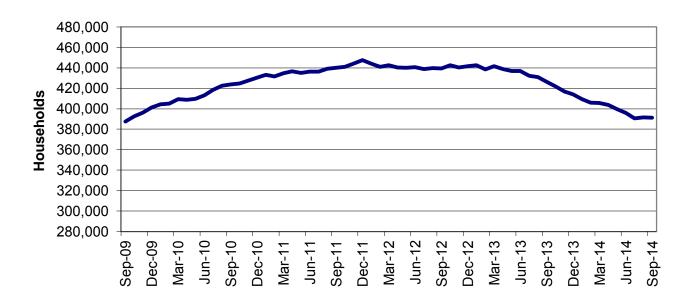

|          |            |                   |
| TOTAL                                          | \$584,934.39       | 7,108 *    | \$82.29            |          |            |                   |

<sup>\*</sup> Unduplicated total. \*\* Recipients are not added to the total.

Note: 1) The number of eligibles enrolled on the last day of the month is a point in time count of eligibles active on that date. 2) Women's Health Services was removed from grand total in July 2009. 3) Beginning August 2012, coding changes were made to allow for more timely reporting of MO HealthNet eligibles. August numbers reflect the coding change while July numbers reflect the prior method of waiting two months for data.

#### FOOD STAMPS

Figure 6
Food Stamp Households
60-Month Trend through September 2014



Figure 7
Food Stamp Benefits
60-Month Trend through September 2014



# TABLE 25 FOOD STAMP PROGRAM PARTICIPATION SEPTEMBER 2014

|                           | NUMBER<br>OR AMOUNT | NUMBER<br>OR AMOUNT | NUMBER<br>OR AMOUNT | NUMBER<br>OR AMOUNT | CHANGE<br>FROM | CHANGE<br>FROM | CHANGE<br>FROM |
|---------------------------|---------------------|---------------------|---------------------|---------------------|----------------|----------------|----------------|
|                           | SEP-2014            | AUG-2014            | JUL-2014            | SEP-2013            | LAST MONTH     | 2 MONTHS AGO   | LAST YEAR      |
|                           |                     |                     |                     |                     |                |                |