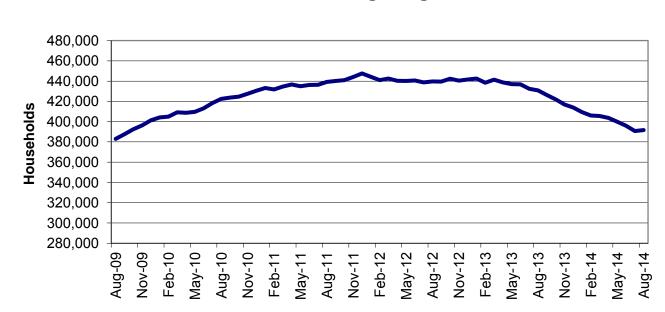

### TEMPORARY ASSISTANCE

| Figure | 2  | Temporary Assistance Families – 60-Month Trend 4 |
|--------|----|--------------------------------------------------|
| Figure | 3  | Temporary Assistance Payments – 60-Month Trend 4 |
| Table  | 1  | Statewide Summary 5                              |
| Table  | 1A | Drug Testing7                                    |
| Table  | 2  | Applications                                     |
| Table  | 3  | Families and Payments 10-11                      |
| Table  | 4  | Families and Persons Receiving Cash 12-13        |
| Table  | 5  | Work Activities 14-15                            |
| Table  | 6  | Reviews                                          |

# TEMPORARY ASSISTANCE

55,000 50,000 45,000 Families 40,000 35,000 30,000 25,000 Aug-09 May-13 Aug-13 Nov-13 Nov-09 Feb-10 Nov-10 Feb-12 May-12 Aug-12 Feb-13 May-10 Aug-10 Feb-11 May-11 Nov-11 Nov-12 Feb-14 May-14 Aug-14 Aug-11

Figure 2 Temporary Assistance Families 60-Month Trend through August 2014

Figure 3 Temporary Assistance Payments 60-Month Trend through August 2014