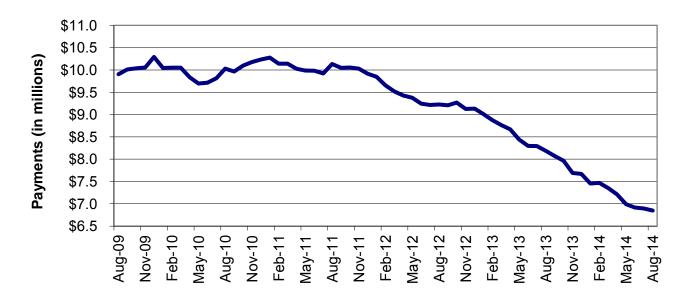

Figure 2 Temporary Assistance Families 60-Month Trend through August 2014

Figure 3 Temporary Assistance Payments 60-Month Trend through August 2014