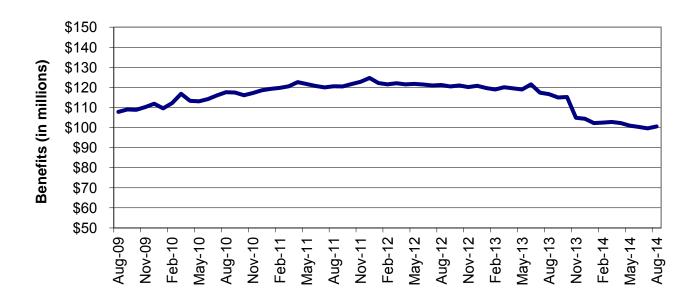

| Table                                                         | 16                                | MHABD Non-Blind Applications for Persons 65+ Years of Age 86-87                                                                                                                                                                                                             |
|---------------------------------------------------------------|-----------------------------------|-----------------------------------------------------------------------------------------------------------------------------------------------------------------------------------------------------------------------------------------------------------------------------|
| Table                                                         | 17                                | MHABD Blind Applications                                                                                                                                                                                                                                                    |
| Table                                                         | 18                                | MO HealthNet for the Aged, Blind and Disabled                                                                                                                                                                                                                               |
| Table                                                         | 19                                | Qualified Medicare Beneficiary                                                                                                                                                                                                                                              |
| Table                                                         | 20                                | Specified Low-Income Medicare Beneficiary                                                                                                                                                                                                                                   |
| Table                                                         | 21                                | Reviews                                                                                                                                                                                                                                                                     |
| Figure                                                        | 4                                 | MO HealthNet Recipients – 60-Month Trend 102                                                                                                                                                                                                                                |
| Figure                                                        | 5                                 | MO HealthNet Payments – 60-Month Trend 103                                                                                                                                                                                                                                  |
| Table                                                         | 22                                | MO HealthNet Recipients and Payments by Type of Service 104-125                                                                                                                                                                                                             |
| Tabla                                                         | <u></u>                           | MO HealthNet Desiriants and Desimants by Elizibility Catagony 126 152                                                                                                                                                                                                       |
| Table                                                         | 23                                | MO HealthNet Recipients and Payments by Eligibility Category 126-153                                                                                                                                                                                                        |
| Table                                                         | 23<br>24                          | Women's Health Services Recipients and Payments by Eligibility Category 126-153                                                                                                                                                                                             |
|                                                               | 24                                |                                                                                                                                                                                                                                                                             |
| Table                                                         | 24                                |                                                                                                                                                                                                                                                                             |
| Table                                                         | 24<br><b>AMPS</b>                 | Women's Health Services Recipients and Payments                                                                                                                                                                                                                             |
| Table<br><i>FOOD ST</i><br>Figure                             | 24<br><b>AMPS</b><br>6            | Women's Health Services Recipients and Payments    154      Food Stamp Households – 60-Month Trend    156                                                                                                                                                                   |
| Table<br><b>FOOD ST</b><br>Figure<br>Figure                   | 24<br><b>AMPS</b><br>6<br>7       | Women's Health Services Recipients and Payments       154         Food Stamp Households – 60-Month Trend       156         Food Stamp Benefits – 60-Month Trend       156                                                                                                   |
| Table<br><b>FOOD ST</b><br>Figure<br>Figure<br>Table          | 24<br><b>AMPS</b><br>6<br>7<br>25 | Women's Health Services Recipients and Payments       154         Food Stamp Households – 60-Month Trend       156         Food Stamp Benefits – 60-Month Trend       156         Statewide Participation Summary       157                                                 |
| Table<br><b>FOOD ST</b><br>Figure<br>Figure<br>Table<br>Table | 24<br>6<br>7<br>25<br>26          | Women's Health Services Recipients and Payments       154         Food Stamp Households – 60-Month Trend       156         Food Stamp Benefits – 60-Month Trend       156         Statewide Participation Summary       157         Applications and Currency       158-159 |