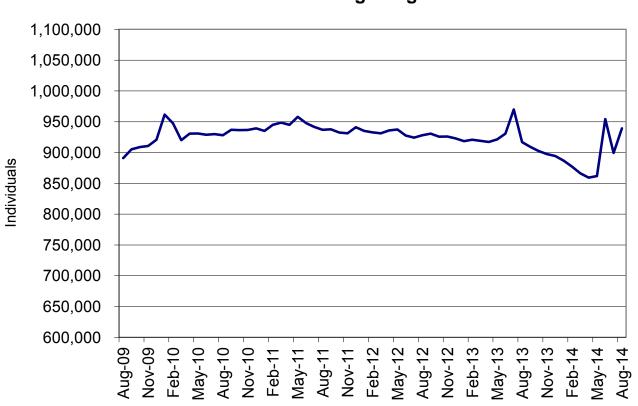

### TEMPORARY ASSISTANCE

| Figure | 2  | Temporary Assistance Families – 60-Month Trend 4 |
|--------|----|--------------------------------------------------|
| Figure | 3  | Temporary Assistance Payments – 60-Month Trend 4 |
| Table  | 1  | Statewide Summary 5                              |
| Table  | 1A | Drug Testing7                                    |
| Table  | 2  | Applications                                     |
| Table  | 3  | Families and Payments 10-11                      |
| Table  | 4  | Families and Persons Receiving Cash 12-13        |
| Table  | 5  | Work Activities 14-15                            |
| Table  | 6  | Reviews                                          |