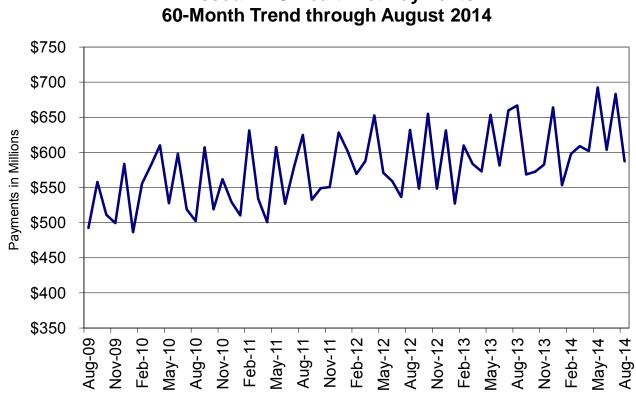

## MO HEALTHNET

| Table | 7   | Statewide Eligibility Summary 21-23                              |
|-------|-----|------------------------------------------------------------------|
| Table | 8   | Eligibility by Region24-25                                       |
| Table | 9   | Eligibility by Region and County 26-71                           |
| Table | 10  | Family MO HealthNet Applications                                 |
| Table | 10A | Family MO HealthNet Applications Resolved75                      |
| Table | 11  | Family MO HealthNet Applications – How received                  |
| Table | 12  | MHK, MHF and TMH Families78-79                                   |
| Table | 13  | Family MO HealthNet Children 80-81                               |
| Table | 14  | Family MO HealthNet Parents/Caretakers                           |
| Table | 15  | MHABD Non-Blind Applications for Persons < 65 Years of Age 84-85 |
|       |     |                                                                  |