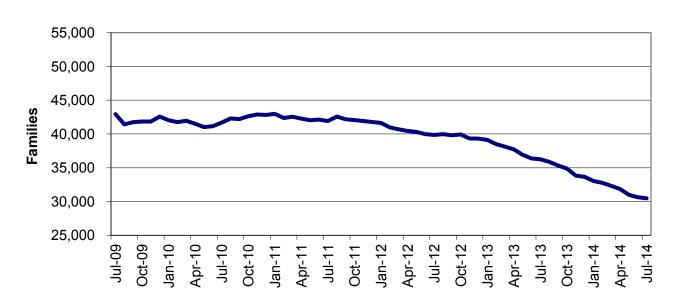

# TEMPORARY ASSISTANCE

Figure 2 Temporary Assistance Families 60-Month Trend through July 2014

Figure 3 Temporary Assistance Payments 60-Month Trend through July 2014