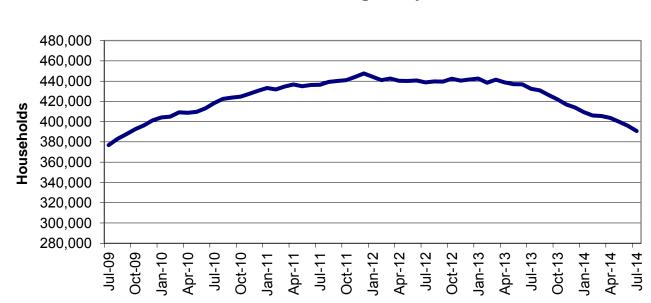

| Table                                         | 17                                  | MHABD Blind Applications                                                                                  |
|-----------------------------------------------|-------------------------------------|-----------------------------------------------------------------------------------------------------------|
| Table                                         | 18                                  | MO HealthNet for the Aged, Blind and Disabled                                                             |
| Table                                         | 19                                  | Qualified Medicare Beneficiary90-91                                                                       |
| Table                                         | 20                                  | Specified Low-Income Medicare Beneficiary                                                                 |
| Table                                         | 21                                  | Reviews                                                                                                   |
| Figure                                        | 4                                   | MO HealthNet Recipients – 60-Month Trend 100                                                              |
| Figure                                        | 5                                   | MO HealthNet Payments – 60-Month Trend 101                                                                |
| Table                                         | 22                                  | MO HealthNet Recipients and Payments by Type of Service 102-123                                           |
| Table                                         | 23                                  | MO HealthNet Recipients and Payments by Eligibility Category 124-151                                      |
|                                               |                                     |                                                                                                           |
| Table                                         | 24                                  | Women's Health Services Recipients and Payments 152                                                       |
| Table                                         |                                     | Women's Health Services Recipients and Payments 152                                                       |
|                                               |                                     | Women's Health Services Recipients and Payments    152      Food Stamp Households – 60-Month Trend    154 |
| FOOD ST                                       | TAMPS                               |                                                                                                           |
| FOOD ST                                       | 6                                   | Food Stamp Households – 60-Month Trend                                                                    |
| FOOD ST<br>Figure<br>Figure                   | 6<br>7                              | Food Stamp Households – 60-Month Trend                                                                    |
| FOOD ST<br>Figure<br>Figure<br>Table          | 6<br>7<br>25                        | Food Stamp Households – 60-Month Trend                                                                    |
| FOOD ST<br>Figure<br>Figure<br>Table<br>Table | 7 <b>AMPS</b><br>6<br>7<br>25<br>26 | Food Stamp Households – 60-Month Trend                                                                    |