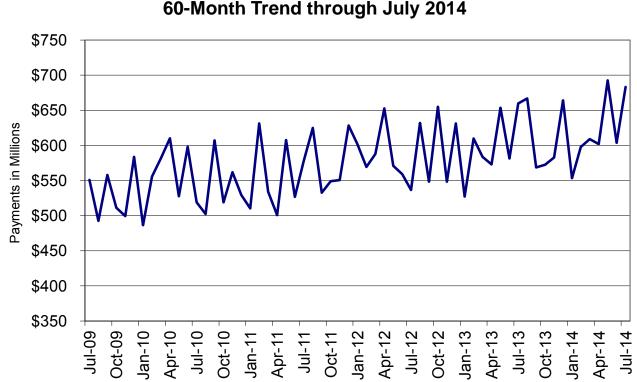

# TEMPORARY ASSISTANCE

Figure 2 Temporary Assistance Families 60-Month Trend through July 2014

Figure 3 Temporary Assistance Payments 60-Month Trend through July 2014