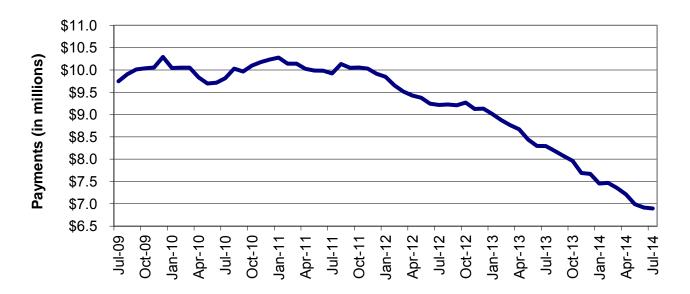

# TEMPORARY ASSISTANCE

Figure 2 Temporary Assistance Families 60-Month Trend through July 2014

Figure 3 Temporary Assistance Payments 60-Month Trend through July 2014