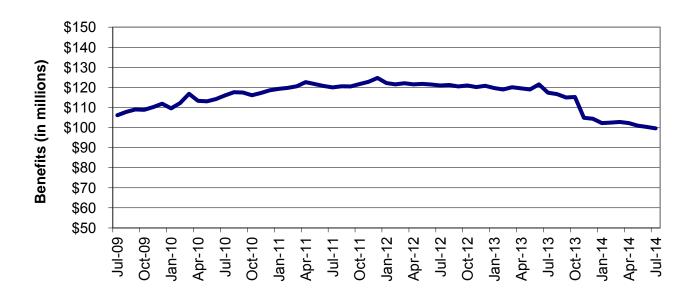

| Table                                         | 17                                  | MHABD Blind Applications                                                                                  |
|-----------------------------------------------|-------------------------------------|-----------------------------------------------------------------------------------------------------------|
| Table                                         | 18                                  | MO HealthNet for the Aged, Blind and Disabled                                                             |
| Table                                         | 19                                  | Qualified Medicare Beneficiary90-91                                                                       |
| Table                                         | 20                                  | Specified Low-Income Medicare Beneficiary                                                                 |
| Table                                         | 21                                  | Reviews                                                                                                   |
| Figure                                        | 4                                   | MO HealthNet Recipients – 60-Month Trend 100                                                              |
| Figure                                        | 5                                   | MO HealthNet Payments – 60-Month Trend 101                                                                |
| Table                                         | 22                                  | MO HealthNet Recipients and Payments by Type of Service 102-123                                           |
| Table                                         | 23                                  | MO HealthNet Recipients and Payments by Eligibility Category 124-151                                      |
|                                               |                                     |                                                                                                           |
| Table                                         | 24                                  | Women's Health Services Recipients and Payments 152                                                       |
| Table                                         |                                     | Women's Health Services Recipients and Payments 152                                                       |
|                                               |                                     | Women's Health Services Recipients and Payments    152      Food Stamp Households – 60-Month Trend    154 |
| FOOD ST                                       | TAMPS                               |                                                                                                           |
| FOOD ST                                       | 6                                   | Food Stamp Households – 60-Month Trend                                                                    |
| FOOD ST<br>Figure<br>Figure                   | 6<br>7                              | Food Stamp Households – 60-Month Trend                                                                    |
| FOOD ST<br>Figure<br>Figure<br>Table          | 6<br>7<br>25                        | Food Stamp Households – 60-Month Trend                                                                    |
| FOOD ST<br>Figure<br>Figure<br>Table<br>Table | 7 <b>AMPS</b><br>6<br>7<br>25<br>26 | Food Stamp Households – 60-Month Trend                                                                    |