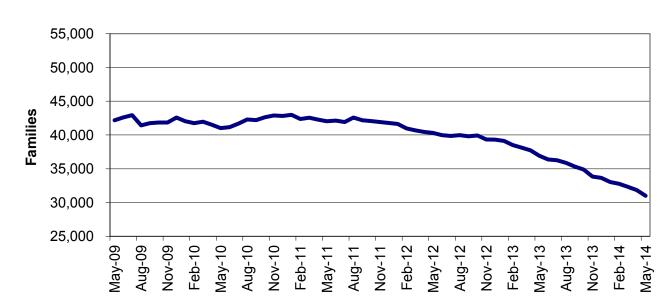

# TEMPORARY ASSISTANCE

Figure 2 Temporary Assistance Families 60-Month Trend through May 2014

Figure 3 Temporary Assistance Payments 60-Month Trend through May 2014