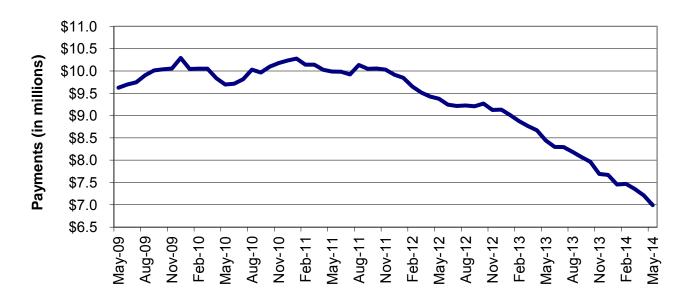

# TEMPORARY ASSISTANCE

Figure 2 Temporary Assistance Families 60-Month Trend through May 2014

Figure 3 Temporary Assistance Payments 60-Month Trend through May 2014