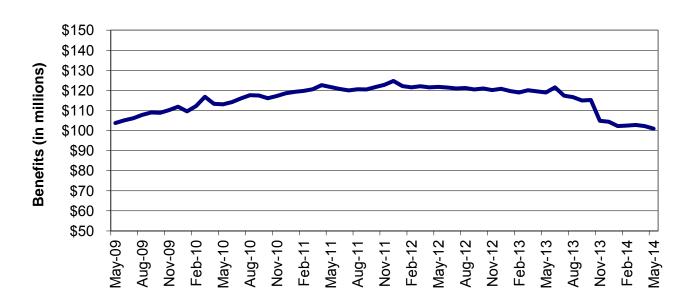

### TEMPORARY ASSISTANCE

| Figure | 2  | Temporary Assistance Families – 60-Month Trend 4 |
|--------|----|--------------------------------------------------|
| Figure | 3  | Temporary Assistance Payments – 60-Month Trend 4 |
| Table  | 1  | Statewide Summary 5                              |
| Table  | 1A | Drug Testing7                                    |
| Table  | 2  | Applications                                     |
| Table  | 3  | Families and Payments 10-11                      |
| Table  | 4  | Families and Persons Receiving Cash 12-13        |
| Table  | 5  | Work Activities 14-15                            |
| Table  | 6  | Reviews                                          |