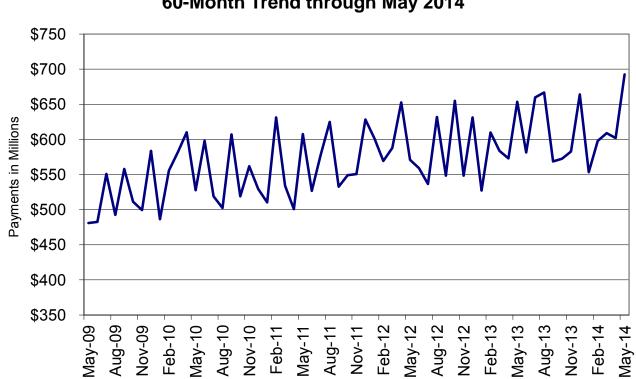

# TEMPORARY ASSISTANCE

Figure 2 Temporary Assistance Families 60-Month Trend through May 2014

Figure 3 Temporary Assistance Payments 60-Month Trend through May 2014