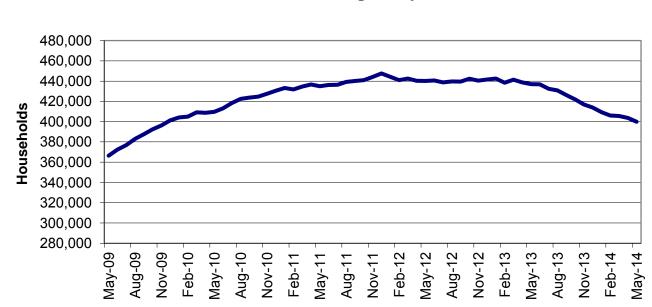

### TEMPORARY ASSISTANCE

| Figure | 2  | Temporary Assistance Families – 60-Month Trend 4 |
|--------|----|--------------------------------------------------|
| Figure | 3  | Temporary Assistance Payments – 60-Month Trend 4 |
| Table  | 1  | Statewide Summary 5                              |
| Table  | 1A | Drug Testing7                                    |
| Table  | 2  | Applications                                     |
| Table  | 3  | Families and Payments 10-11                      |
| Table  | 4  | Families and Persons Receiving Cash 12-13        |
| Table  | 5  | Work Activities 14-15                            |
| Table  | 6  | Reviews                                          |