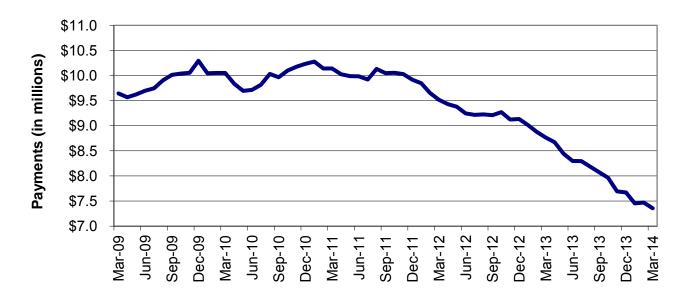

# TEMPORARY ASSISTANCE

55,000 50,000 45,000 Families 40,000 35,000 30,000 25,000 Mar-09 90-unc Mar-13 Jun-13 Dec-13 Sep-09 Dec-09 Mar-10 Jun-10 Sep-10 Dec-10 Mar-12 Dec-12 Sep-13 Mar-14 Mar-11 Jun-11 Dec-11 Jun-12 Sep-12 Sep-11

Figure 2 Temporary Assistance Families 60-Month Trend through March 2014

Figure 3 Temporary Assistance Payments 60-Month Trend through March 2014