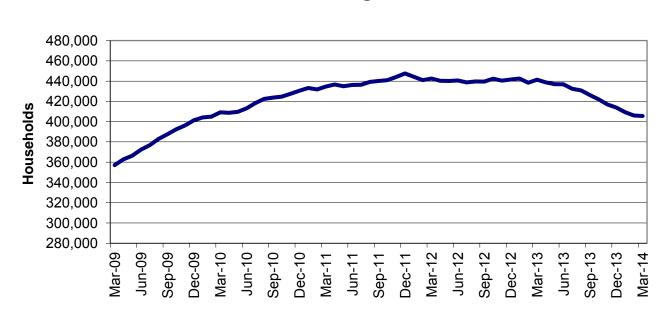

### TEMPORARY ASSISTANCE

| Figure | 2  | Temporary Assistance Families – 60-Month Trend 4 |
|--------|----|--------------------------------------------------|
| Figure | 3  | Temporary Assistance Payments – 60-Month Trend 4 |
| Table  | 1  | Statewide Summary 5                              |
| Table  | 1A | Drug Testing7                                    |
| Table  | 2  | Applications                                     |
| Table  | 3  | Families and Payments 10-11                      |
| Table  | 4  | Families and Persons Receiving Cash 12-13        |
| Table  | 5  | Work Activities 14-15                            |
| Table  | 6  | Reviews                                          |

Figure 2 Temporary Assistance Families 60-Month Trend through March 2014

Figure 3 Temporary Assistance Payments 60-Month Trend through March 2014