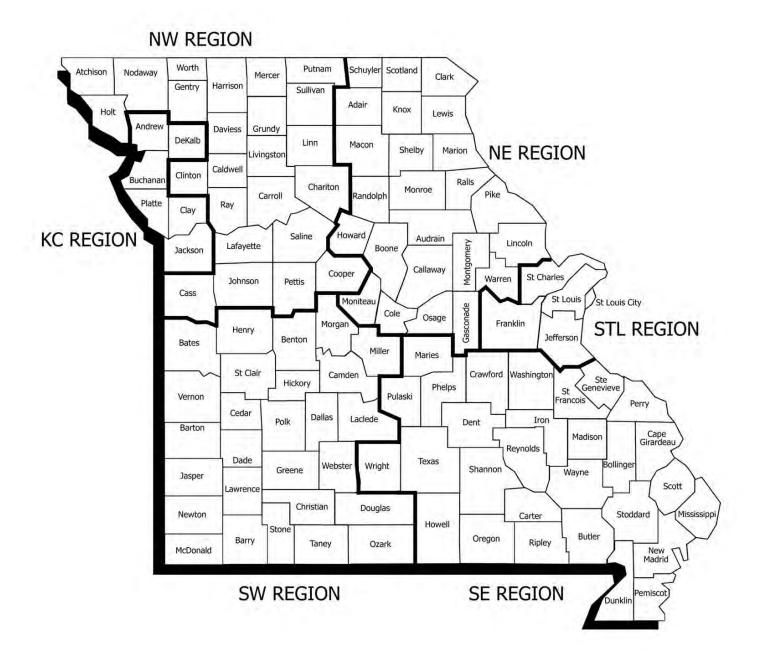

y MO HealthNet                                                                                                                                                                                                                                                                                                  |
| _                                                                      |                                                                                                                                                                                                                                                                                                                                                                           |

## Figure 1

# Department of Social Services Regions



# TEMPORARY ASSISTANCE

55,000 50,000 45,000 Families 40,000 35,000 30,000 25,000 Mar-09 90-unc Mar-13 Jun-13 Dec-13 Sep-09 Dec-09 Mar-10 Jun-10 Sep-10 Dec-10 Mar-12 Dec-12 Sep-13 Mar-14 Mar-11 Jun-11 Dec-11 Jun-12 Sep-12 Sep-11

Figure 2 Temporary Assistance Families 60-Month Trend through March 2014

Figure 3 Temporary Assistance Payments 60-Month Trend through March 2014



#### TABLE 1 TEMPORARY ASSISTANCE MARCH 2014

|                                       | NUMBER<br>OR AMOUNT | NUMBER<br>OR AMOUNT | NUMBER<br>OR AMOUNT | NUMBER<br>OR AMOUNT | CHANGE<br>FROM | CHANGE<br>FROM | CHANGE<br>FROM |
|---------------------------------------|---------------------|---------------------|---------------------|---------------------|----------------|----------------|----------------|
|