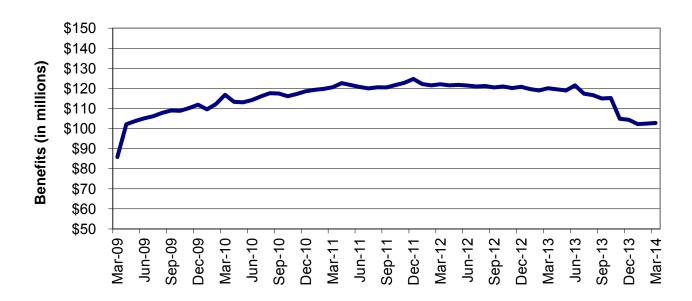

| Table                                                         | 16                                | MHABD Non-Blind Applications for Persons 65+ Years of Age 86-87                                                                                                                                                                                                             |
|---------------------------------------------------------------|-----------------------------------|-----------------------------------------------------------------------------------------------------------------------------------------------------------------------------------------------------------------------------------------------------------------------------|
| Table                                                         | 17                                | MHABD Blind Applications                                                                                                                                                                                                                                                    |
| Table                                                         | 18                                | MO HealthNet for the Aged, Blind and Disabled                                                                                                                                                                                                                               |
| Table                                                         | 19                                | Qualified Medicare Beneficiary                                                                                                                                                                                                                                              |
| Table                                                         | 20                                | Specified Low-Income Medicare Beneficiary                                                                                                                                                                                                                                   |
| Table                                                         | 21                                | Reviews                                                                                                                                                                                                                                                                     |
| Figure                                                        | 4                                 | MO HealthNet Recipients – 60-Month Trend 102                                                                                                                                                                                                                                |
| Figure                                                        | 5                                 | MO HealthNet Payments – 60-Month Trend 103                                                                                                                                                                                                                                  |
| Table                                                         | 22                                | MO HealthNet Recipients and Payments by Type of Service 104-125                                                                                                                                                                                                             |
| Tabla                                                         | <u></u>                           | MO HealthNet Desiriants and Desimants by Elizibility Catagony 126 152                                                                                                                                                                                                       |
| Table                                                         | 23                                | MO HealthNet Recipients and Payments by Eligibility Category 126-153                                                                                                                                                                                                        |
| Table                                                         | 23<br>24                          | Women's Health Services Recipients and Payments by Eligibility Category 126-153                                                                                                                                                                                             |
|                                                               | 24                                |                                                                                                                                                                                                                                                                             |
| Table                                                         | 24                                |                                                                                                                                                                                                                                                                             |
| Table<br>FOOD ST                                              | 24<br><b>AMPS</b>                 | Women's Health Services Recipients and Payments                                                                                                                                                                                                                             |
| Table<br><i>FOOD ST</i><br>Figure                             | 24<br><b>AMPS</b><br>6            | Women's Health Services Recipients and Payments    154      Food Stamp Households – 60-Month Trend    156                                                                                                                                                                   |
| Table<br><b>FOOD ST</b><br>Figure<br>Figure                   | 24<br><b>AMPS</b><br>6<br>7       | Women's Health Services Recipients and Payments       154         Food Stamp Households – 60-Month Trend       156         Food Stamp Benefits – 60-Month Trend       156                                                                                                   |
| Table<br><b>FOOD ST</b><br>Figure<br>Figure<br>Table          | 24<br><b>AMPS</b><br>6<br>7<br>25 | Women's Health Services Recipients and Payments       154         Food Stamp Households – 60-Month Trend       156         Food Stamp Benefits – 60-Month Trend       156         Statewide Participation Summary       157                                                 |
| Table<br><b>FOOD ST</b><br>Figure<br>Figure<br>Table<br>Table | 24<br>6<br>7<br>25<br>26          | Women's Health Services Recipients and Payments       154         Food Stamp Households – 60-Month Trend       156         Food Stamp Benefits – 60-Month Trend       156         Statewide Participation Summary       157         Applications and Currency       158-159 |

Figure 2 Temporary Assistance Families 60-Month Trend through March 2014

Figure 3 Temporary Assistance Payments 60-Month Trend through March 2014