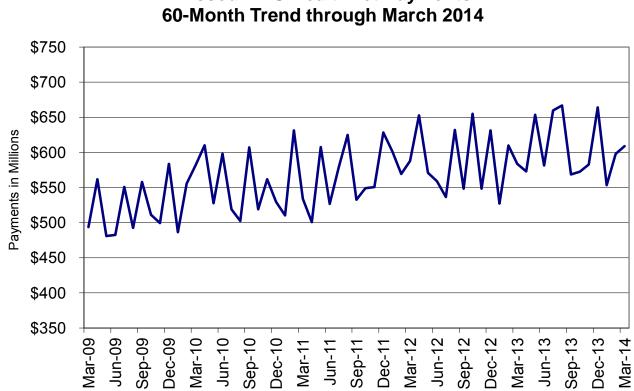

| Table                                                         | 16                                | MHABD Non-Blind Applications for Persons 65+ Years of Age 86-87                                                                                                                                                                                                             |
|---------------------------------------------------------------|-----------------------------------|-----------------------------------------------------------------------------------------------------------------------------------------------------------------------------------------------------------------------------------------------------------------------------|
| Table                                                         | 17                                | MHABD Blind Applications                                                                                                                                                                                                                                                    |
| Table                                                         | 18                                | MO HealthNet for the Aged, Blind and Disabled                                                                                                                                                                                                                               |
| Table                                                         | 19                                | Qualified Medicare Beneficiary                                                                                                                                                                                                                                              |
| Table                                                         | 20                                | Specified Low-Income Medicare Beneficiary                                                                                                                                                                                                                                   |
| Table                                                         | 21                                | Reviews                                                                                                                                                                                                                                                                     |
| Figure                                                        | 4                                 | MO HealthNet Recipients – 60-Month Trend 102                                                                                                                                                                                                                                |
| Figure                                                        | 5                                 | MO HealthNet Payments – 60-Month Trend 103                                                                                                                                                                                                                                  |
| Table                                                         | 22                                | MO HealthNet Recipients and Payments by Type of Service 104-125                                                                                                                                                                                                             |
| Tabla                                                         | <u></u>                           | MO HealthNet Desiriants and Desimants by Elizibility Catagony 126 152                                                                                                                                                                                                       |
| Table                                                         | 23                                | MO HealthNet Recipients and Payments by Eligibility Category 126-153                                                                                                                                                                                                        |
| Table                                                         | 23<br>24                          | Women's Health Services Recipients and Payments by Eligibility Category 126-153                                                                                                                                                                                             |
|                                                               | 24                                |                                                                                                                                                                                                                                                                             |
| Table                                                         | 24                                |                                                                                                                                                                                                                                                                             |
| Table<br>FOOD ST                                              | 24<br><b>AMPS</b>                 | Women's Health Services Recipients and Payments                                                                                                                                                                                                                             |
| Table<br><i>FOOD ST</i><br>Figure                             | 24<br><b>AMPS</b><br>6            | Women's Health Services Recipients and Payments    154      Food Stamp Households – 60-Month Trend    156                                                                                                                                                                   |
| Table<br><b>FOOD ST</b><br>Figure<br>Figure                   | 24<br><b>AMPS</b><br>6<br>7       | Women's Health Services Recipients and Payments       154         Food Stamp Households – 60-Month Trend       156         Food Stamp Benefits – 60-Month Trend       156                                                                                                   |
| Table<br><b>FOOD ST</b><br>Figure<br>Figure<br>Table          | 24<br><b>AMPS</b><br>6<br>7<br>25 | Women's Health Services Recipients and Payments       154         Food Stamp Households – 60-Month Trend       156         Food Stamp Benefits – 60-Month Trend       156         Statewide Participation Summary       157                                                 |
| Table<br><b>FOOD ST</b><br>Figure<br>Figure<br>Table<br>Table | 24<br>6<br>7<br>25<br>26          | Women's Health Services Recipients and Payments       154         Food Stamp Households – 60-Month Trend       156         Food Stamp Benefits – 60-Month Trend       156         Statewide Participation Summary       157         Applications and Currency       158-159 |