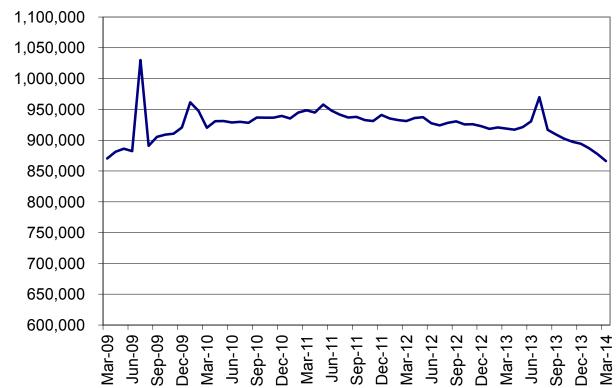

# TEMPORARY ASSISTANCE

55,000 50,000 45,000 Families 40,000 35,000 30,000 25,000 Mar-09 90-unc Mar-13 Jun-13 Dec-13 Sep-09 Dec-09 Mar-10 Jun-10 Sep-10 Dec-10 Mar-12 Dec-12 Sep-13 Mar-14 Mar-11 Jun-11 Dec-11 Jun-12 Sep-12 Sep-11

Figure 2 Temporary Assistance Families 60-Month Trend through March 2014

Figure 3 Temporary Assistance Payments 60-Month Trend through March 2014