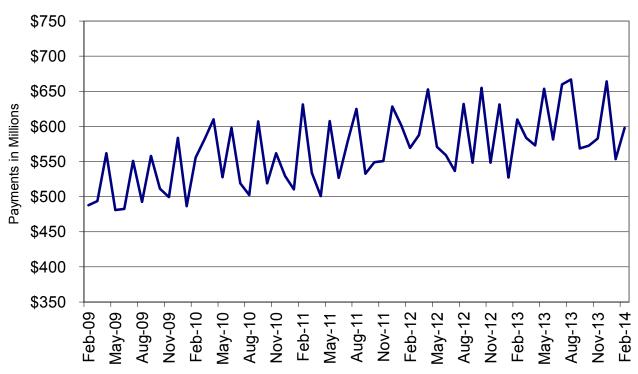

Figure 2
Temporary Assistance Families
60-Month Trend through February 2014

Figure 3
Temporary Assistance Payments
60-Month Trend through February 2014