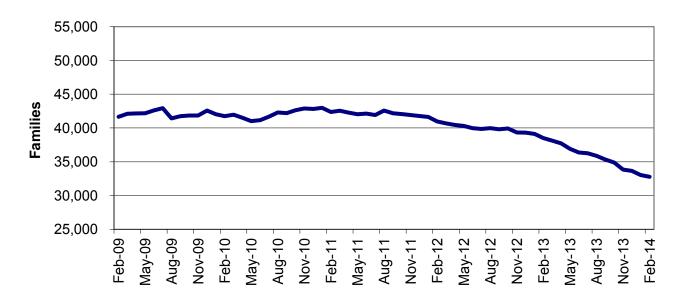

Figure 2
Temporary Assistance Families
60-Month Trend through February 2014

Figure 3
Temporary Assistance Payments
60-Month Trend through February 2014