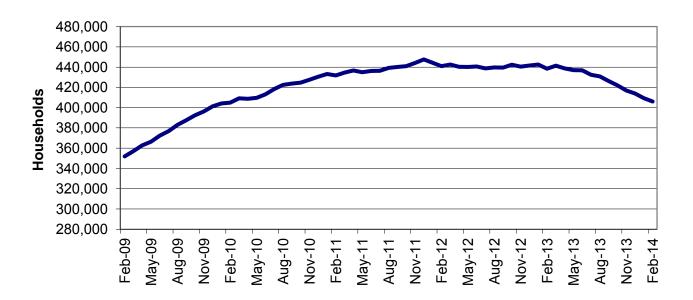

#### **TABLE OF CONTENTS**

| Glossar | У       | Definition of Categories of Assistance and Types of MO HealthNet Services |
|---------|---------|---------------------------------------------------------------------------|
| Figure  | 1       | Map of the Department of Social Services Regions 2                        |
| TEMPO   | DADVA   | SSISTANCE                                                                 |
| ILIMPO  | KAK I A | SSISTANCE                                                                 |
| Figure  | 2       | Temporary Assistance Families – 60-Month Trend 4                          |
| Figure  | 3       | Temporary Assistance Payments – 60-Month Trend 4                          |
| Table   | 1       | Statewide Summary 5                                                       |
| Table   | 1A      | Drug Testing7                                                             |
| Table   | 2       | Applications 8-9                                                          |
| Table   | 3       | Families and Payments                                                     |
| Table   | 4       | Families and Persons Receiving Cash                                       |
| Table   | 5       | Work Activities                                                           |
| Table   | 6       | Reviews                                                                   |
|         |         |                                                                           |
| MO HE   | ALTHNE  | T                                                                         |
| Table   | 7       | Statewide Eligibility Summary                                             |
| Table   | 8       | Eligibility by Region                                                     |
| Table   | 9       | Eligibility by Region and County                                          |
| Table   | 10      | Family MO HealthNet Applications                                          |
| Table   | 10A     | Family MO HealthNet Applications Resolved                                 |
| Table   | 11      | Family MO HealthNet Applications – How received                           |
| Table   | 12      | MHK, MHF and TMH Families78-79                                            |
| Table   | 13      | Family MO HealthNet Children80-81                                         |
| Table   | 14      | Family MO HealthNet Parents/Caretakers                                    |
| Table   | 15      | MHABD Non-Blind Applications for Persons < 65 Years of Age 84-85          |