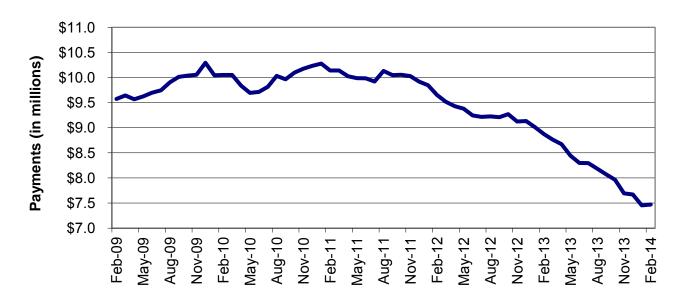

Figure 2
Temporary Assistance Families
60-Month Trend through February 2014

Figure 3
Temporary Assistance Payments
60-Month Trend through February 2014