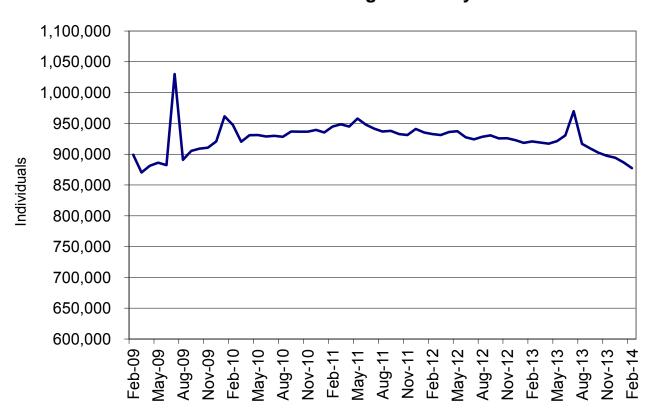

Figure 2
Temporary Assistance Families
60-Month Trend through February 2014

Figure 3
Temporary Assistance Payments
60-Month Trend through February 2014