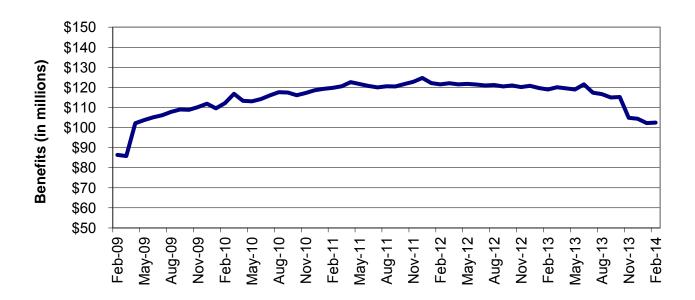

#### **TABLE OF CONTENTS**

| Glossar | У       | Definition of Categories of Assistance and Types of MO HealthNet Services |
|---------|---------|---------------------------------------------------------------------------|
| Figure  | 1       | Map of the Department of Social Services Regions 2                        |
| TEMPO   | DADVA   | SSISTANCE                                                                 |
| ILIMPO  | KAK I A | SSISTANCE                                                                 |
| Figure  | 2       | Temporary Assistance Families – 60-Month Trend 4                          |
| Figure  | 3       | Temporary Assistance Payments – 60-Month Trend 4                          |
| Table   | 1       | Statewide Summary 5                                                       |
| Table   | 1A      | Drug Testing7                                                             |
| Table   | 2       | Applications 8-9                                                          |
| Table   | 3       | Families and Payments                                                     |
| Table   | 4       | Families and Persons Receiving Cash                                       |
| Table   | 5       | Work Activities                                                           |
| Table   | 6       | Reviews                                                                   |
|         |         |                                                                           |
| MO HE   | ALTHNE  | T                                                                         |
| Table   | 7       | Statewide Eligibility Summary                                             |
| Table   | 8       | Eligibility by Region                                                     |
| Table   | 9       | Eligibility by Region and County                                          |
| Table   | 10      | Family MO HealthNet Applications                                          |
| Table   | 10A     | Family MO HealthNet Applications Resolved                                 |
| Table   | 11      | Family MO HealthNet Applications – How received                           |
| Table   | 12      | MHK, MHF and TMH Families78-79                                            |
| Table   | 13      | Family MO HealthNet Children80-81                                         |
| Table   | 14      | Family MO HealthNet Parents/Caretakers                                    |
| Table   | 15      | MHABD Non-Blind Applications for Persons < 65 Years of Age 84-85          |