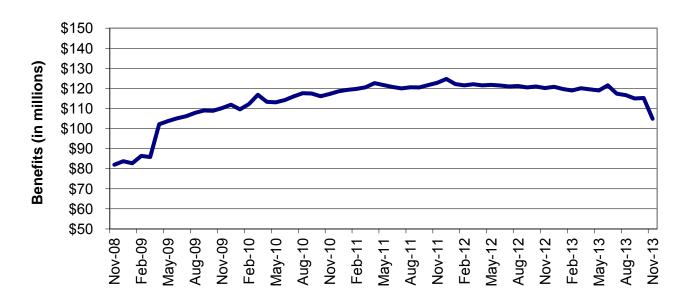

| lable  | 16    | MHABD Non-Blind Applications for Persons 65+ Years of Age 82-83      |
|--------|-------|----------------------------------------------------------------------|
| Table  | 17    | MHABD Blind Applications 84-85                                       |
| Table  | 18    | MO HealthNet for the Aged, Blind and Disabled 86-87                  |
| Table  | 19    | Qualified Medicare Beneficiary                                       |
| Table  | 20    | Specified Low-Income Medicare Beneficiary                            |
| Table  | 21    | Reinvestigations 92-97                                               |
| Figure | 4     | MO HealthNet Recipients – 60-Month Trend                             |
| Figure | 5     | MO HealthNet Payments – 60-Month Trend                               |
| Table  | 22    | MO HealthNet Recipients and Payments by Type of Service 100-121      |
| Table  | 23    | MO HealthNet Recipients and Payments by Eligibility Category 122-149 |
| Table  | 24    | Women's Health Services Recipients and Payments 150                  |
| FOOD S | TAMPS |                                                                      |
| Figure | 6     | Food Stamp Households – 60-Month Trend                               |
| Figure | 7     | Food Stamp Benefits – 60-Month Trend                                 |
| Table  | 25    | Statewide Participation Summary                                      |
| Table  | 26    | Applications and Currency                                            |
| Table  | 27    | Expedited Applications                                               |
| Table  | 28    | Participation and Benefits Issued by County                          |
| Table  | 29    | Participation and Benefits Issued by Region and County 160-161       |
|        |       |                                                                      |