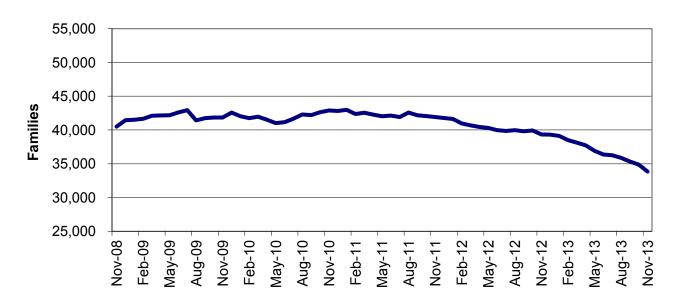

## TEMPORARY ASSISTANCE

Figure 2
Temporary Assistance Families
60-Month Trend through November 2013

Figure 3
Temporary Assistance Payments
60-Month Trend through November 2013