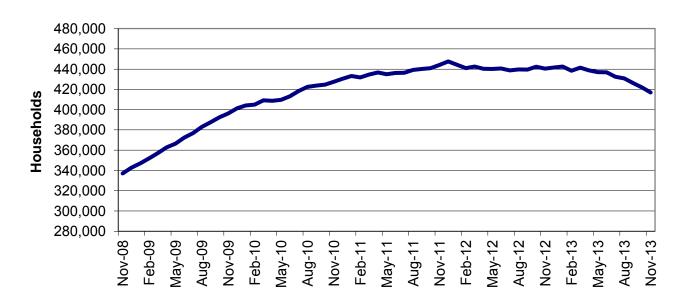

| lable  | 16    | MHABD Non-Blind Applications for Persons 65+ Years of Age 82-83      |
|--------|-------|----------------------------------------------------------------------|
| Table  | 17    | MHABD Blind Applications 84-85                                       |
| Table  | 18    | MO HealthNet for the Aged, Blind and Disabled 86-87                  |
| Table  | 19    | Qualified Medicare Beneficiary                                       |
| Table  | 20    | Specified Low-Income Medicare Beneficiary                            |
| Table  | 21    | Reinvestigations 92-97                                               |
| Figure | 4     | MO HealthNet Recipients – 60-Month Trend                             |
| Figure | 5     | MO HealthNet Payments – 60-Month Trend                               |
| Table  | 22    | MO HealthNet Recipients and Payments by Type of Service 100-121      |
| Table  | 23    | MO HealthNet Recipients and Payments by Eligibility Category 122-149 |
| Table  | 24    | Women's Health Services Recipients and Payments 150                  |
| FOOD S | TAMPS |                                                                      |
| Figure | 6     | Food Stamp Households – 60-Month Trend                               |
| Figure | 7     | Food Stamp Benefits – 60-Month Trend                                 |
| Table  | 25    | Statewide Participation Summary                                      |
| Table  | 26    | Applications and Currency                                            |
| Table  | 27    | Expedited Applications                                               |
| Table  | 28    | Participation and Benefits Issued by County                          |
| Table  | 29    | Participation and Benefits Issued by Region and County 160-161       |
|        |       |                                                                      |