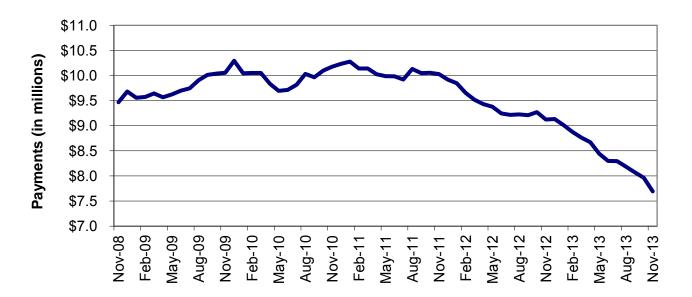

## TEMPORARY ASSISTANCE

Figure 2
Temporary Assistance Families
60-Month Trend through November 2013

Figure 3
Temporary Assistance Payments
60-Month Trend through November 2013