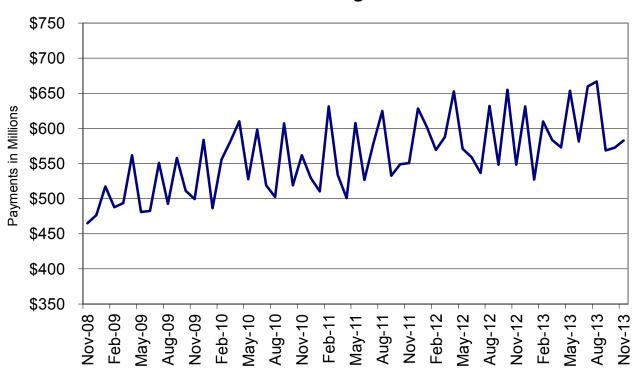

## TEMPORARY ASSISTANCE

Figure 2
Temporary Assistance Families
60-Month Trend through November 2013

Figure 3
Temporary Assistance Payments
60-Month Trend through November 2013