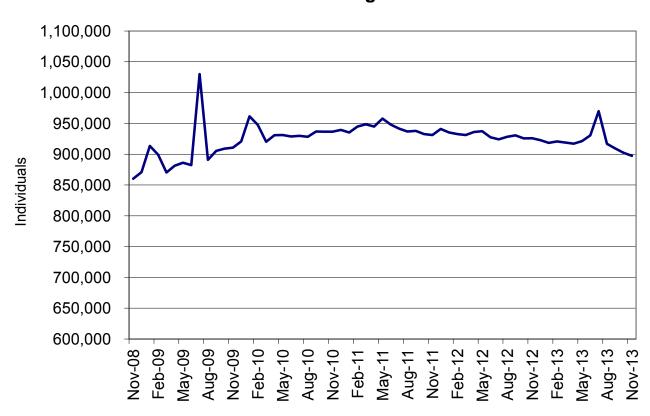

## TEMPORARY ASSISTANCE

Figure 2
Temporary Assistance Families
60-Month Trend through November 2013

Figure 3
Temporary Assistance Payments
60-Month Trend through November 2013