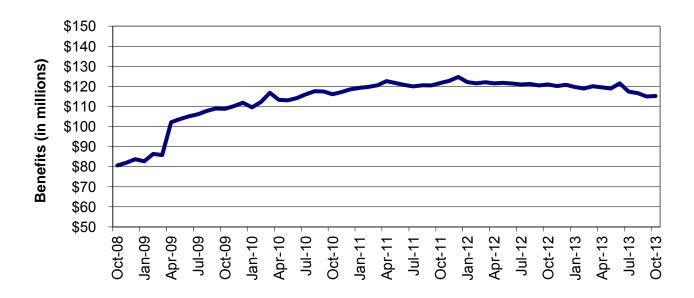

| lable  | 16    | MHABD Non-Blind Applications for Persons 65+ Years of Age 82-83      |
|--------|-------|----------------------------------------------------------------------|
| Table  | 17    | MHABD Blind Applications 84-85                                       |
| Table  | 18    | MO HealthNet for the Aged, Blind and Disabled 86-87                  |
| Table  | 19    | Qualified Medicare Beneficiary                                       |
| Table  | 20    | Specified Low-Income Medicare Beneficiary                            |
| Table  | 21    | Reinvestigations 92-97                                               |
| Figure | 4     | MO HealthNet Recipients – 60-Month Trend                             |
| Figure | 5     | MO HealthNet Payments – 60-Month Trend                               |
| Table  | 22    | MO HealthNet Recipients and Payments by Type of Service 100-121      |
| Table  | 23    | MO HealthNet Recipients and Payments by Eligibility Category 122-149 |
| Table  | 24    | Women's Health Services Recipients and Payments 150                  |
| FOOD S | TAMPS |                                                                      |
| Figure | 6     | Food Stamp Households – 60-Month Trend                               |
| Figure | 7     | Food Stamp Benefits – 60-Month Trend                                 |
| Table  | 25    | Statewide Participation Summary                                      |
| Table  | 26    | Applications and Currency                                            |
| Table  | 27    | Expedited Applications                                               |
| Table  | 28    | Participation and Benefits Issued by County                          |
| Table  | 29    | Participation and Benefits Issued by Region and County 160-161       |
|        |       |                                                                      |