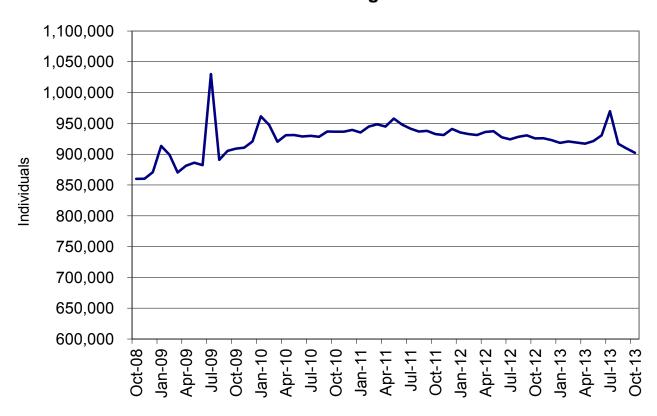

## TEMPORARY ASSISTANCE

Figure 2
Temporary Assistance Families
60-Month Trend through October 2013

Figure 3
Temporary Assistance Payments
60-Month Trend through October 2013