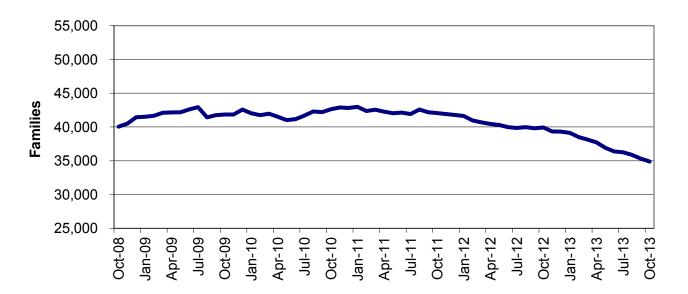

## TEMPORARY ASSISTANCE

Figure 2
Temporary Assistance Families
60-Month Trend through October 2013

Figure 3
Temporary Assistance Payments
60-Month Trend through October 2013