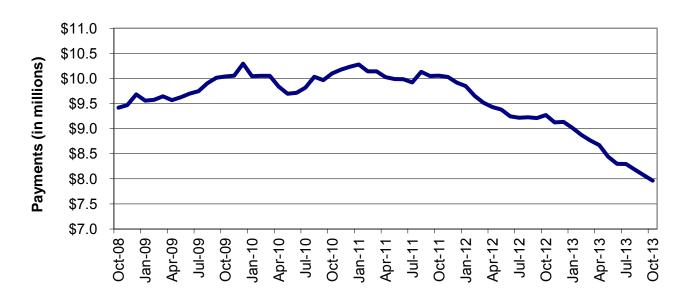

## TEMPORARY ASSISTANCE

Figure 2
Temporary Assistance Families
60-Month Trend through October 2013

Figure 3
Temporary Assistance Payments
60-Month Trend through October 2013