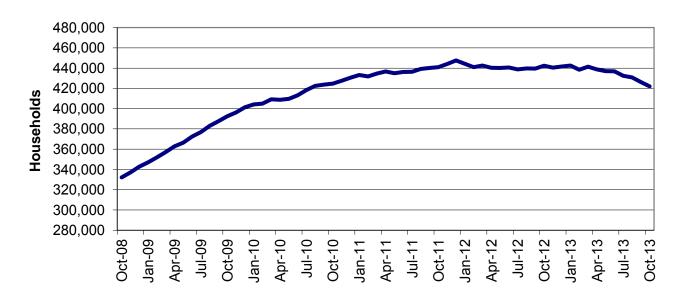

| lable  | 16    | MHABD Non-Blind Applications for Persons 65+ Years of Age 82-83      |
|--------|-------|----------------------------------------------------------------------|
| Table  | 17    | MHABD Blind Applications 84-85                                       |
| Table  | 18    | MO HealthNet for the Aged, Blind and Disabled 86-87                  |
| Table  | 19    | Qualified Medicare Beneficiary                                       |
| Table  | 20    | Specified Low-Income Medicare Beneficiary                            |
| Table  | 21    | Reinvestigations 92-97                                               |
| Figure | 4     | MO HealthNet Recipients – 60-Month Trend                             |
| Figure | 5     | MO HealthNet Payments – 60-Month Trend                               |
| Table  | 22    | MO HealthNet Recipients and Payments by Type of Service 100-121      |
| Table  | 23    | MO HealthNet Recipients and Payments by Eligibility Category 122-149 |
| Table  | 24    | Women's Health Services Recipients and Payments 150                  |
| FOOD S | TAMPS |                                                                      |
| Figure | 6     | Food Stamp Households – 60-Month Trend                               |
| Figure | 7     | Food Stamp Benefits – 60-Month Trend                                 |
| Table  | 25    | Statewide Participation Summary                                      |
| Table  | 26    | Applications and Currency                                            |
| Table  | 27    | Expedited Applications                                               |
| Table  | 28    | Participation and Benefits Issued by County                          |
| Table  | 29    | Participation and Benefits Issued by Region and County 160-161       |
|        |       |                                                                      |