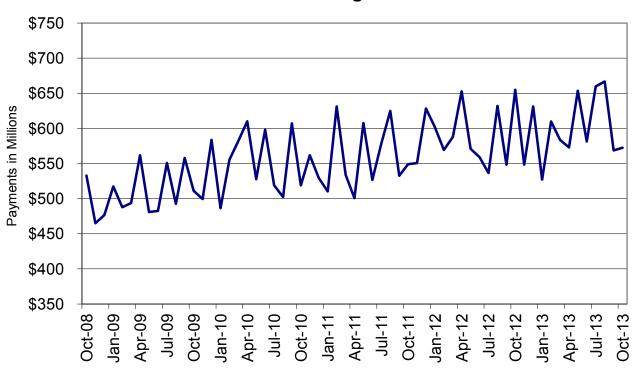

## TEMPORARY ASSISTANCE

Figure 2
Temporary Assistance Families
60-Month Trend through October 2013

Figure 3
Temporary Assistance Payments
60-Month Trend through October 2013