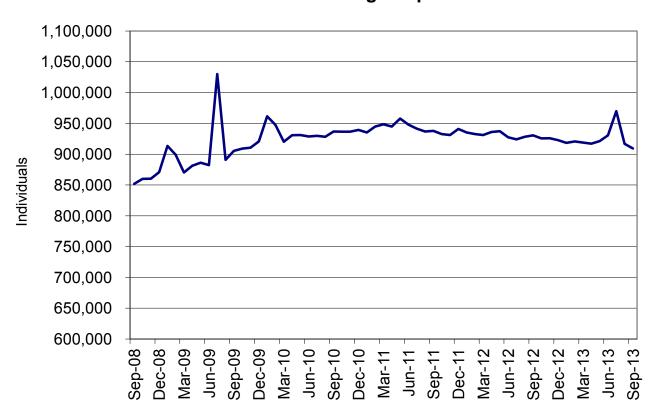

## TEMPORARY ASSISTANCE

Figure 2
Temporary Assistance Families
60-Month Trend through September 2013

Figure 3
Temporary Assistance Payments
60-Month Trend through September 2013