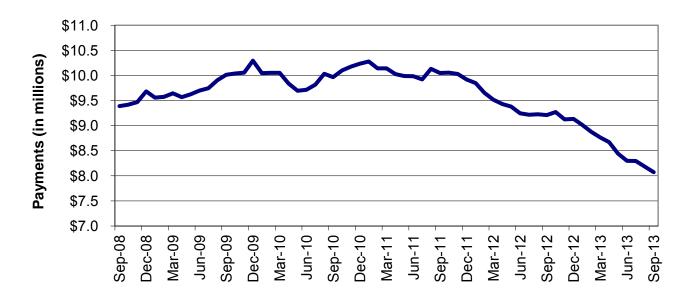

## TEMPORARY ASSISTANCE

Figure 2
Temporary Assistance Families
60-Month Trend through September 2013

Figure 3
Temporary Assistance Payments
60-Month Trend through September 2013