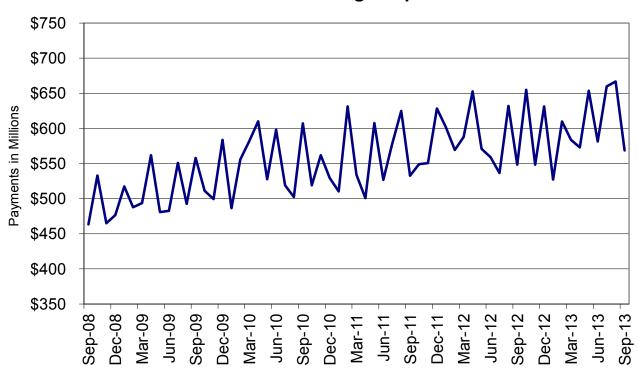

## TEMPORARY ASSISTANCE

Figure 2
Temporary Assistance Families
60-Month Trend through September 2013

Figure 3
Temporary Assistance Payments
60-Month Trend through September 2013