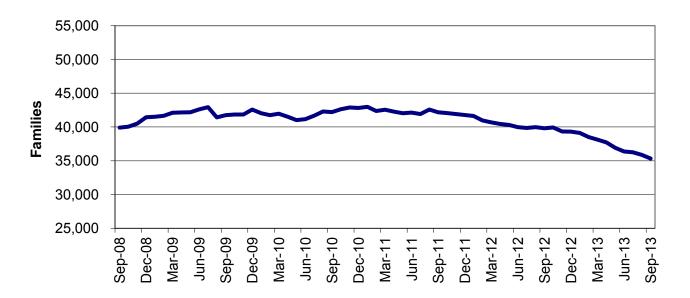

## TEMPORARY ASSISTANCE

Figure 2
Temporary Assistance Families
60-Month Trend through September 2013

Figure 3
Temporary Assistance Payments
60-Month Trend through September 2013