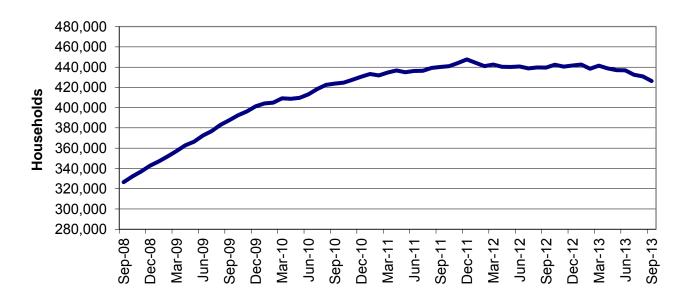

| lable  | 16    | MHABD Non-Blind Applications for Persons 65+ Years of Age 82-83      |
|--------|-------|----------------------------------------------------------------------|
| Table  | 17    | MHABD Blind Applications 84-85                                       |
| Table  | 18    | MO HealthNet for the Aged, Blind and Disabled 86-87                  |
| Table  | 19    | Qualified Medicare Beneficiary                                       |
| Table  | 20    | Specified Low-Income Medicare Beneficiary                            |
| Table  | 21    | Reinvestigations 92-97                                               |
| Figure | 4     | MO HealthNet Recipients – 60-Month Trend                             |
| Figure | 5     | MO HealthNet Payments – 60-Month Trend                               |
| Table  | 22    | MO HealthNet Recipients and Payments by Type of Service 100-121      |
| Table  | 23    | MO HealthNet Recipients and Payments by Eligibility Category 122-149 |
| Table  | 24    | Women's Health Services Recipients and Payments 150                  |
| FOOD S | TAMPS |                                                                      |
| Figure | 6     | Food Stamp Households – 60-Month Trend                               |
| Figure | 7     | Food Stamp Benefits – 60-Month Trend                                 |
| Table  | 25    | Statewide Participation Summary                                      |
| Table  | 26    | Applications and Currency                                            |
| Table  | 27    | Expedited Applications                                               |
| Table  | 28    | Participation and Benefits Issued by County                          |
| Table  | 29    | Participation and Benefits Issued by Region and County 160-161       |
|        |       |                                                                      |