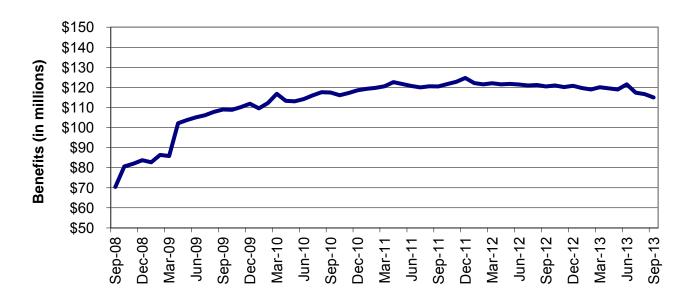

| lable  | 16    | MHABD Non-Blind Applications for Persons 65+ Years of Age 82-83      |
|--------|-------|----------------------------------------------------------------------|
| Table  | 17    | MHABD Blind Applications 84-85                                       |
| Table  | 18    | MO HealthNet for the Aged, Blind and Disabled 86-87                  |
| Table  | 19    | Qualified Medicare Beneficiary                                       |
| Table  | 20    | Specified Low-Income Medicare Beneficiary                            |
| Table  | 21    | Reinvestigations 92-97                                               |
| Figure | 4     | MO HealthNet Recipients – 60-Month Trend                             |
| Figure | 5     | MO HealthNet Payments – 60-Month Trend                               |
| Table  | 22    | MO HealthNet Recipients and Payments by Type of Service 100-121      |
| Table  | 23    | MO HealthNet Recipients and Payments by Eligibility Category 122-149 |
| Table  | 24    | Women's Health Services Recipients and Payments 150                  |
| FOOD S | TAMPS |                                                                      |
| Figure | 6     | Food Stamp Households – 60-Month Trend                               |
| Figure | 7     | Food Stamp Benefits – 60-Month Trend                                 |
| Table  | 25    | Statewide Participation Summary                                      |
| Table  | 26    | Applications and Currency                                            |
| Table  | 27    | Expedited Applications                                               |
| Table  | 28    | Participation and Benefits Issued by County                          |
| Table  | 29    | Participation and Benefits Issued by Region and County 160-161       |
|        |       |                                                                      |