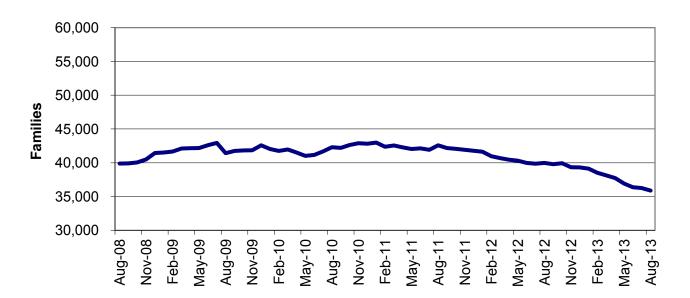

### TEMPORARY ASSISTANCE

Figure 2
Temporary Assistance Families
60-Month Trend through August 2013

Figure 3
Temporary Assistance Payments
60-Month Trend through August 2013