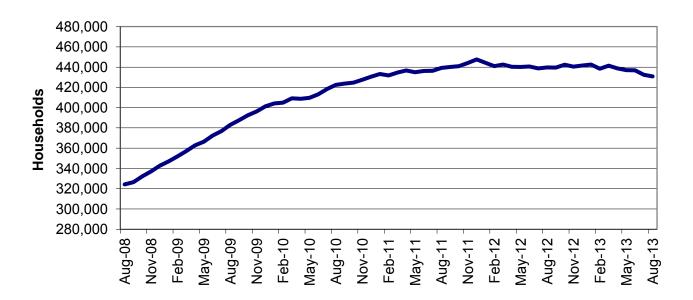

| lable  | 16    | MHABD Non-Blind Applications for Persons 65+ Years of Age 82-83      |
|--------|-------|----------------------------------------------------------------------|
| Table  | 17    | MHABD Blind Applications 84-85                                       |
| Table  | 18    | MO HealthNet for the Aged, Blind and Disabled 86-87                  |
| Table  | 19    | Qualified Medicare Beneficiary                                       |
| Table  | 20    | Specified Low-Income Medicare Beneficiary                            |
| Table  | 21    | Reinvestigations 92-97                                               |
| Figure | 4     | MO HealthNet Recipients – 60-Month Trend                             |
| Figure | 5     | MO HealthNet Payments – 60-Month Trend                               |
| Table  | 22    | MO HealthNet Recipients and Payments by Type of Service 100-121      |
| Table  | 23    | MO HealthNet Recipients and Payments by Eligibility Category 122-149 |
| Table  | 24    | Women's Health Services Recipients and Payments 150                  |
| FOOD S | TAMPS |                                                                      |
| Figure | 6     | Food Stamp Households – 60-Month Trend                               |
| Figure | 7     | Food Stamp Benefits – 60-Month Trend                                 |
| Table  | 25    | Statewide Participation Summary                                      |
| Table  | 26    | Applications and Currency                                            |
| Table  | 27    | Expedited Applications                                               |
| Table  | 28    | Participation and Benefits Issued by County                          |
| Table  | 29    | Participation and Benefits Issued by Region and County 160-161       |
|        |       |                                                                      |