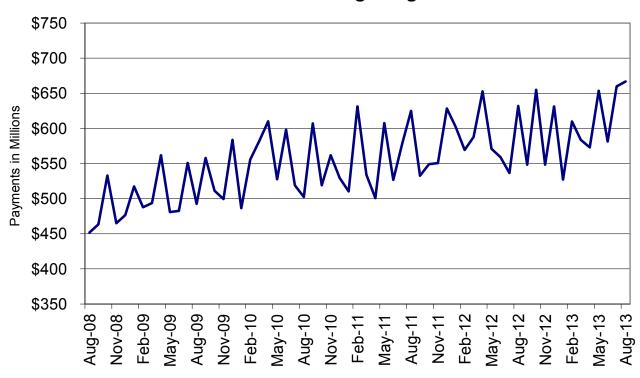

| lable  | 16    | MHABD Non-Blind Applications for Persons 65+ Years of Age 82-83      |
|--------|-------|----------------------------------------------------------------------|
| Table  | 17    | MHABD Blind Applications 84-85                                       |
| Table  | 18    | MO HealthNet for the Aged, Blind and Disabled 86-87                  |
| Table  | 19    | Qualified Medicare Beneficiary                                       |
| Table  | 20    | Specified Low-Income Medicare Beneficiary                            |
| Table  | 21    | Reinvestigations 92-97                                               |
| Figure | 4     | MO HealthNet Recipients – 60-Month Trend                             |
| Figure | 5     | MO HealthNet Payments – 60-Month Trend                               |
| Table  | 22    | MO HealthNet Recipients and Payments by Type of Service 100-121      |
| Table  | 23    | MO HealthNet Recipients and Payments by Eligibility Category 122-149 |
| Table  | 24    | Women's Health Services Recipients and Payments 150                  |
| FOOD S | TAMPS |                                                                      |
| Figure | 6     | Food Stamp Households – 60-Month Trend                               |
| Figure | 7     | Food Stamp Benefits – 60-Month Trend                                 |
| Table  | 25    | Statewide Participation Summary                                      |
| Table  | 26    | Applications and Currency                                            |
| Table  | 27    | Expedited Applications                                               |
| Table  | 28    | Participation and Benefits Issued by County                          |
| Table  | 29    | Participation and Benefits Issued by Region and County 160-161       |
|        |       |                                                                      |