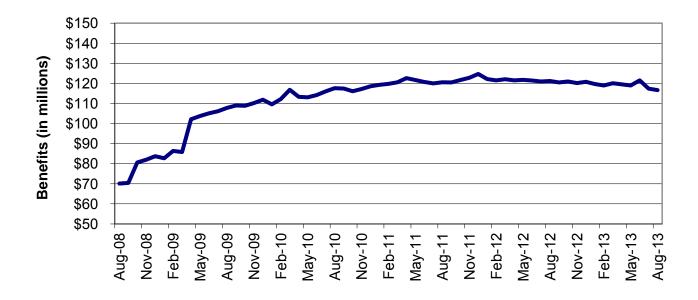

| lable  | 16    | MHABD Non-Blind Applications for Persons 65+ Years of Age 82-83      |
|--------|-------|----------------------------------------------------------------------|
| Table  | 17    | MHABD Blind Applications 84-85                                       |
| Table  | 18    | MO HealthNet for the Aged, Blind and Disabled 86-87                  |
| Table  | 19    | Qualified Medicare Beneficiary                                       |
| Table  | 20    | Specified Low-Income Medicare Beneficiary                            |
| Table  | 21    | Reinvestigations 92-97                                               |
| Figure | 4     | MO HealthNet Recipients – 60-Month Trend                             |
| Figure | 5     | MO HealthNet Payments – 60-Month Trend                               |
| Table  | 22    | MO HealthNet Recipients and Payments by Type of Service 100-121      |
| Table  | 23    | MO HealthNet Recipients and Payments by Eligibility Category 122-149 |
| Table  | 24    | Women's Health Services Recipients and Payments 150                  |
| FOOD S | TAMPS |                                                                      |
| Figure | 6     | Food Stamp Households – 60-Month Trend                               |
| Figure | 7     | Food Stamp Benefits – 60-Month Trend                                 |
| Table  | 25    | Statewide Participation Summary                                      |
| Table  | 26    | Applications and Currency                                            |
| Table  | 27    | Expedited Applications                                               |
| Table  | 28    | Participation and Benefits Issued by County                          |
| Table  | 29    | Participation and Benefits Issued by Region and County 160-161       |
|        |       |                                                                      |