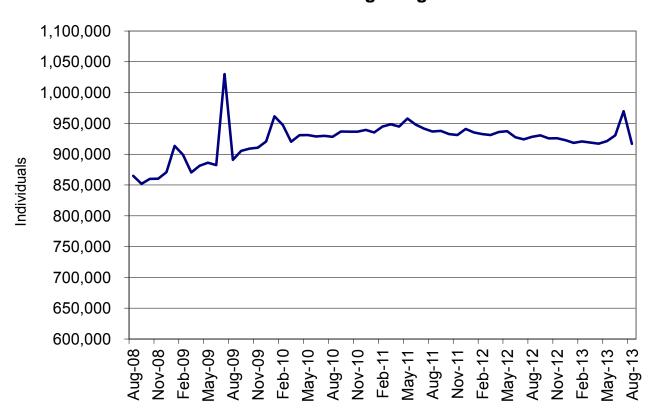

| lable  | 16    | MHABD Non-Blind Applications for Persons 65+ Years of Age 82-83      |
|--------|-------|----------------------------------------------------------------------|
| Table  | 17    | MHABD Blind Applications 84-85                                       |
| Table  | 18    | MO HealthNet for the Aged, Blind and Disabled 86-87                  |
| Table  | 19    | Qualified Medicare Beneficiary                                       |
| Table  | 20    | Specified Low-Income Medicare Beneficiary                            |
| Table  | 21    | Reinvestigations 92-97                                               |
| Figure | 4     | MO HealthNet Recipients – 60-Month Trend                             |
| Figure | 5     | MO HealthNet Payments – 60-Month Trend                               |
| Table  | 22    | MO HealthNet Recipients and Payments by Type of Service 100-121      |
| Table  | 23    | MO HealthNet Recipients and Payments by Eligibility Category 122-149 |
| Table  | 24    | Women's Health Services Recipients and Payments 150                  |
| FOOD S | TAMPS |                                                                      |
| Figure | 6     | Food Stamp Households – 60-Month Trend                               |
| Figure | 7     | Food Stamp Benefits – 60-Month Trend                                 |
| Table  | 25    | Statewide Participation Summary                                      |
| Table  | 26    | Applications and Currency                                            |
| Table  | 27    | Expedited Applications                                               |
| Table  | 28    | Participation and Benefits Issued by County                          |
| Table  | 29    | Participation and Benefits Issued by Region and County 160-161       |
|        |       |                                                                      |