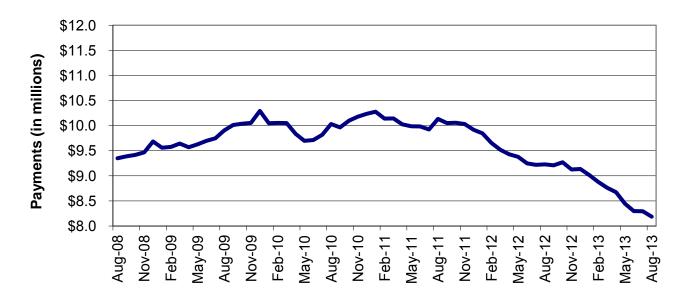

### TEMPORARY ASSISTANCE

Figure 2
Temporary Assistance Families
60-Month Trend through August 2013

Figure 3
Temporary Assistance Payments
60-Month Trend through August 2013