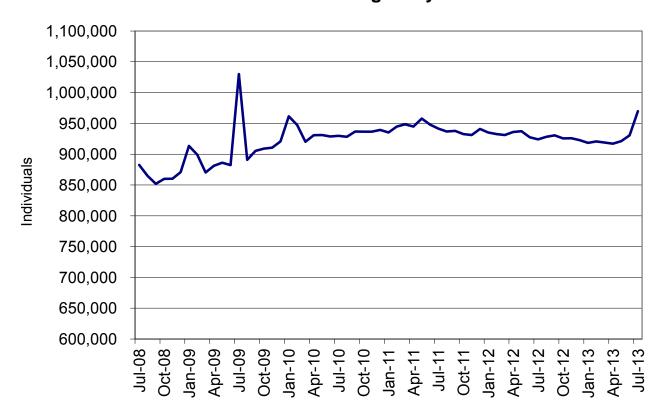

## TEMPORARY ASSISTANCE

Figure 2
Temporary Assistance Families
60-Month Trend through July 2013

Figure 3
Temporary Assistance Payments
60-Month Trend through July 2013