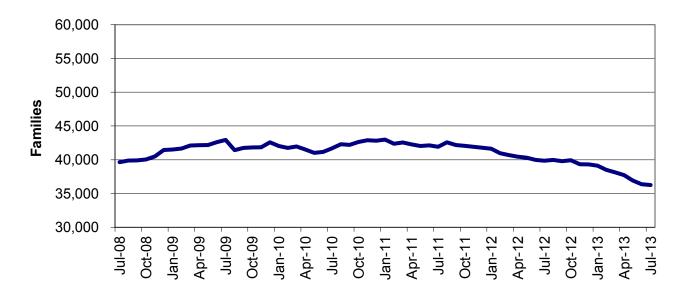

## TEMPORARY ASSISTANCE

Figure 2
Temporary Assistance Families
60-Month Trend through July 2013

Figure 3
Temporary Assistance Payments
60-Month Trend through July 2013