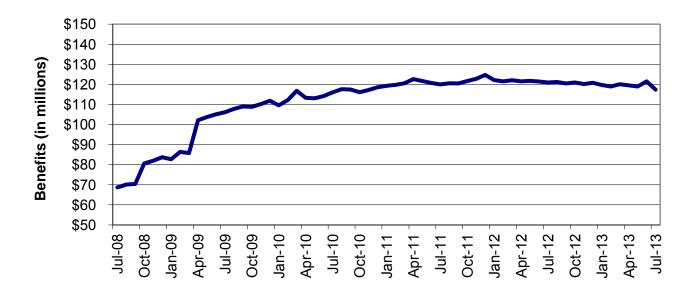

| lable  | 16    | MHABD Non-Blind Applications for Persons 65+ Years of Age 82-83      |
|--------|-------|----------------------------------------------------------------------|
| Table  | 17    | MHABD Blind Applications 84-85                                       |
| Table  | 18    | MO HealthNet for the Aged, Blind and Disabled 86-87                  |
| Table  | 19    | Qualified Medicare Beneficiary                                       |
| Table  | 20    | Specified Low-Income Medicare Beneficiary                            |
| Table  | 21    | Reinvestigations 92-97                                               |
| Figure | 4     | MO HealthNet Recipients – 60-Month Trend                             |
| Figure | 5     | MO HealthNet Payments – 60-Month Trend                               |
| Table  | 22    | MO HealthNet Recipients and Payments by Type of Service 100-121      |
| Table  | 23    | MO HealthNet Recipients and Payments by Eligibility Category 122-149 |
| Table  | 24    | Women's Health Services Recipients and Payments 150                  |
| FOOD S | TAMPS |                                                                      |
| Figure | 6     | Food Stamp Households – 60-Month Trend                               |
| Figure | 7     | Food Stamp Benefits – 60-Month Trend                                 |
| Table  | 25    | Statewide Participation Summary                                      |
| Table  | 26    | Applications and Currency                                            |
| Table  | 27    | Expedited Applications                                               |
| Table  | 28    | Participation and Benefits Issued by County                          |
| Table  | 29    | Participation and Benefits Issued by Region and County 160-161       |
|        |       |                                                                      |