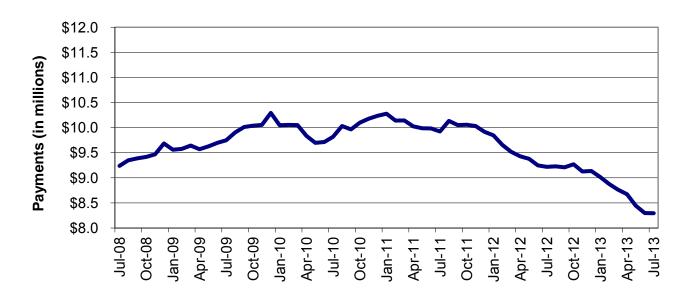

## TEMPORARY ASSISTANCE

Figure 2
Temporary Assistance Families
60-Month Trend through July 2013

Figure 3
Temporary Assistance Payments
60-Month Trend through July 2013