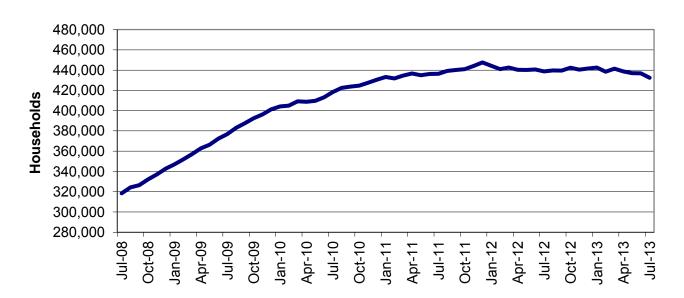

| lable  | 16    | MHABD Non-Blind Applications for Persons 65+ Years of Age 82-83      |
|--------|-------|----------------------------------------------------------------------|
| Table  | 17    | MHABD Blind Applications 84-85                                       |
| Table  | 18    | MO HealthNet for the Aged, Blind and Disabled 86-87                  |
| Table  | 19    | Qualified Medicare Beneficiary                                       |
| Table  | 20    | Specified Low-Income Medicare Beneficiary                            |
| Table  | 21    | Reinvestigations 92-97                                               |
| Figure | 4     | MO HealthNet Recipients – 60-Month Trend                             |
| Figure | 5     | MO HealthNet Payments – 60-Month Trend                               |
| Table  | 22    | MO HealthNet Recipients and Payments by Type of Service 100-121      |
| Table  | 23    | MO HealthNet Recipients and Payments by Eligibility Category 122-149 |
| Table  | 24    | Women's Health Services Recipients and Payments 150                  |
| FOOD S | TAMPS |                                                                      |
| Figure | 6     | Food Stamp Households – 60-Month Trend                               |
| Figure | 7     | Food Stamp Benefits – 60-Month Trend                                 |
| Table  | 25    | Statewide Participation Summary                                      |
| Table  | 26    | Applications and Currency                                            |
| Table  | 27    | Expedited Applications                                               |
| Table  | 28    | Participation and Benefits Issued by County                          |
| Table  | 29    | Participation and Benefits Issued by Region and County 160-161       |
|        |       |                                                                      |