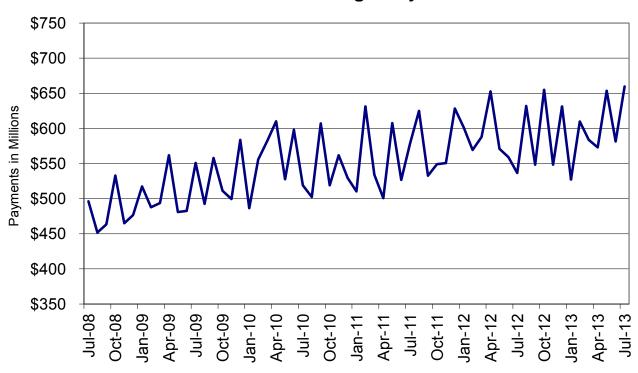

## TEMPORARY ASSISTANCE

Figure 2
Temporary Assistance Families
60-Month Trend through July 2013

Figure 3
Temporary Assistance Payments
60-Month Trend through July 2013