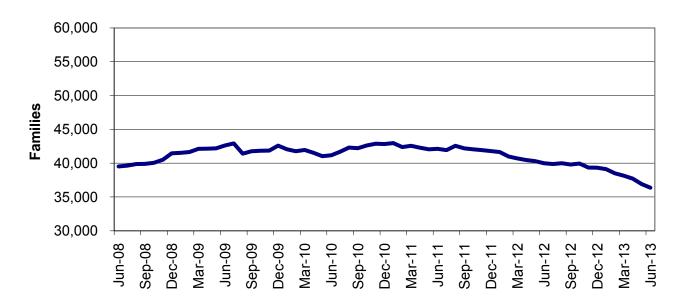

### TEMPORARY ASSISTANCE

Figure 2
Temporary Assistance Families
60-Month Trend through June 2013

Figure 3
Temporary Assistance Payments
60-Month Trend through June 2013