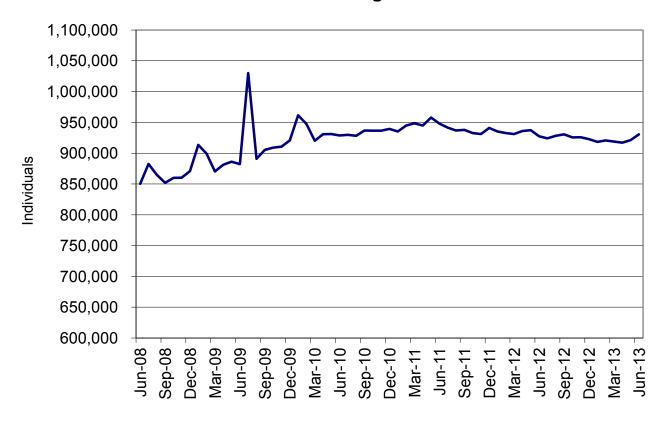

| lable  | 16    | MHABD Non-Blind Applications for Persons 65+ Years of Age 82-83      |
|--------|-------|----------------------------------------------------------------------|
| Table  | 17    | MHABD Blind Applications 84-85                                       |
| Table  | 18    | MO HealthNet for the Aged, Blind and Disabled 86-87                  |
| Table  | 19    | Qualified Medicare Beneficiary                                       |
| Table  | 20    | Specified Low-Income Medicare Beneficiary                            |
| Table  | 21    | Reinvestigations 92-97                                               |
| Figure | 4     | MO HealthNet Recipients – 60-Month Trend                             |
| Figure | 5     | MO HealthNet Payments – 60-Month Trend                               |
| Table  | 22    | MO HealthNet Recipients and Payments by Type of Service 100-121      |
| Table  | 23    | MO HealthNet Recipients and Payments by Eligibility Category 122-149 |
| Table  | 24    | Women's Health Services Recipients and Payments 150                  |
| FOOD S | TAMPS |                                                                      |
| Figure | 6     | Food Stamp Households – 60-Month Trend                               |
| Figure | 7     | Food Stamp Benefits – 60-Month Trend                                 |
| Table  | 25    | Statewide Participation Summary                                      |
| Table  | 26    | Applications and Currency                                            |
| Table  | 27    | Expedited Applications                                               |
| Table  | 28    | Participation and Benefits Issued by County                          |
| Table  | 29    | Participation and Benefits Issued by Region and County 160-161       |
|        |       |                                                                      |