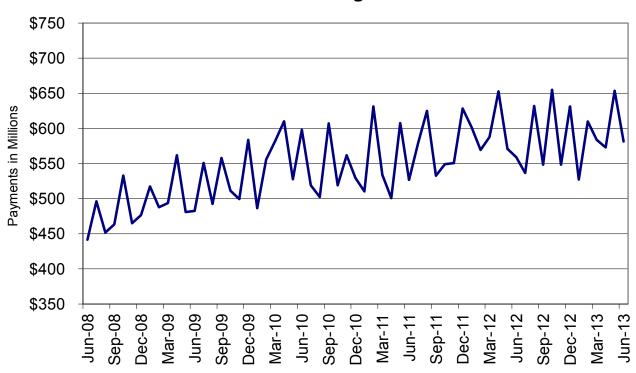

| lable  | 16    | MHABD Non-Blind Applications for Persons 65+ Years of Age 82-83      |
|--------|-------|----------------------------------------------------------------------|
| Table  | 17    | MHABD Blind Applications 84-85                                       |
| Table  | 18    | MO HealthNet for the Aged, Blind and Disabled 86-87                  |
| Table  | 19    | Qualified Medicare Beneficiary                                       |
| Table  | 20    | Specified Low-Income Medicare Beneficiary                            |
| Table  | 21    | Reinvestigations 92-97                                               |
| Figure | 4     | MO HealthNet Recipients – 60-Month Trend                             |
| Figure | 5     | MO HealthNet Payments – 60-Month Trend                               |
| Table  | 22    | MO HealthNet Recipients and Payments by Type of Service 100-121      |
| Table  | 23    | MO HealthNet Recipients and Payments by Eligibility Category 122-149 |
| Table  | 24    | Women's Health Services Recipients and Payments 150                  |
| FOOD S | TAMPS |                                                                      |
| Figure | 6     | Food Stamp Households – 60-Month Trend                               |
| Figure | 7     | Food Stamp Benefits – 60-Month Trend                                 |
| Table  | 25    | Statewide Participation Summary                                      |
| Table  | 26    | Applications and Currency                                            |
| Table  | 27    | Expedited Applications                                               |
| Table  | 28    | Participation and Benefits Issued by County                          |
| Table  | 29    | Participation and Benefits Issued by Region and County 160-161       |
|        |       |                                                                      |