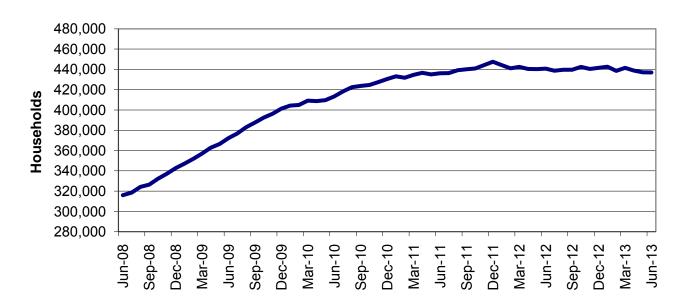

| lable  | 16    | MHABD Non-Blind Applications for Persons 65+ Years of Age 82-83      |
|--------|-------|----------------------------------------------------------------------|
| Table  | 17    | MHABD Blind Applications 84-85                                       |
| Table  | 18    | MO HealthNet for the Aged, Blind and Disabled 86-87                  |
| Table  | 19    | Qualified Medicare Beneficiary                                       |
| Table  | 20    | Specified Low-Income Medicare Beneficiary                            |
| Table  | 21    | Reinvestigations 92-97                                               |
| Figure | 4     | MO HealthNet Recipients – 60-Month Trend                             |
| Figure | 5     | MO HealthNet Payments – 60-Month Trend                               |
| Table  | 22    | MO HealthNet Recipients and Payments by Type of Service 100-121      |
| Table  | 23    | MO HealthNet Recipients and Payments by Eligibility Category 122-149 |
| Table  | 24    | Women's Health Services Recipients and Payments 150                  |
| FOOD S | TAMPS |                                                                      |
| Figure | 6     | Food Stamp Households – 60-Month Trend                               |
| Figure | 7     | Food Stamp Benefits – 60-Month Trend                                 |
| Table  | 25    | Statewide Participation Summary                                      |
| Table  | 26    | Applications and Currency                                            |
| Table  | 27    | Expedited Applications                                               |
| Table  | 28    | Participation and Benefits Issued by County                          |
| Table  | 29    | Participation and Benefits Issued by Region and County 160-161       |
|        |       |                                                                      |