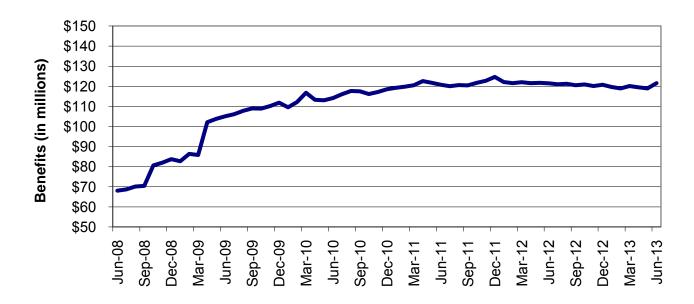

| lable  | 16    | MHABD Non-Blind Applications for Persons 65+ Years of Age 82-83      |
|--------|-------|----------------------------------------------------------------------|
| Table  | 17    | MHABD Blind Applications 84-85                                       |
| Table  | 18    | MO HealthNet for the Aged, Blind and Disabled 86-87                  |
| Table  | 19    | Qualified Medicare Beneficiary                                       |
| Table  | 20    | Specified Low-Income Medicare Beneficiary                            |
| Table  | 21    | Reinvestigations 92-97                                               |
| Figure | 4     | MO HealthNet Recipients – 60-Month Trend                             |
| Figure | 5     | MO HealthNet Payments – 60-Month Trend                               |
| Table  | 22    | MO HealthNet Recipients and Payments by Type of Service 100-121      |
| Table  | 23    | MO HealthNet Recipients and Payments by Eligibility Category 122-149 |
| Table  | 24    | Women's Health Services Recipients and Payments 150                  |
| FOOD S | TAMPS |                                                                      |
| Figure | 6     | Food Stamp Households – 60-Month Trend                               |
| Figure | 7     | Food Stamp Benefits – 60-Month Trend                                 |
| Table  | 25    | Statewide Participation Summary                                      |
| Table  | 26    | Applications and Currency                                            |
| Table  | 27    | Expedited Applications                                               |
| Table  | 28    | Participation and Benefits Issued by County                          |
| Table  | 29    | Participation and Benefits Issued by Region and County 160-161       |
|        |       |                                                                      |