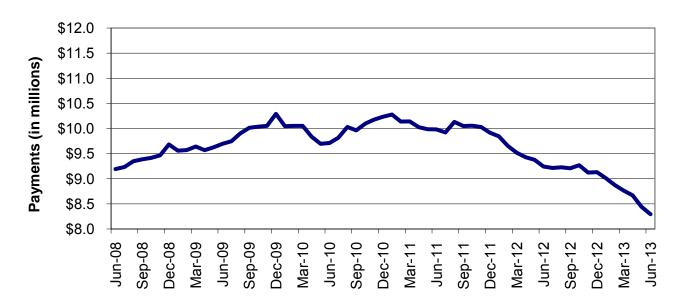

### TEMPORARY ASSISTANCE

Figure 2
Temporary Assistance Families
60-Month Trend through June 2013

Figure 3
Temporary Assistance Payments
60-Month Trend through June 2013