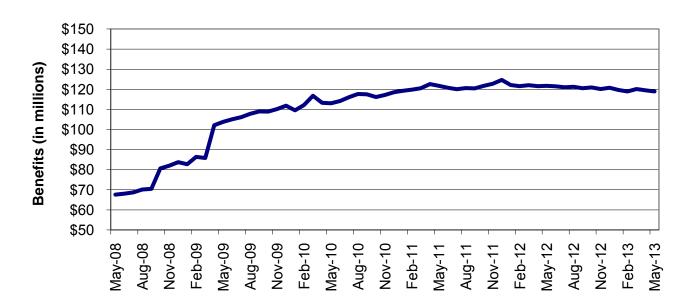

### MO HEALTHNET

| Table | 7  | Statewide Eligibility Summary 19-21                              |
|-------|----|------------------------------------------------------------------|
| Table | 8  | Eligibility by Region 22-23                                      |
| Table | 9  | Eligibility by Region and County 24-69                           |
| Table | 10 | MHK and MHF Applications70-71                                    |
| Table | 11 | MO HealthNet for Pregnant Women Applications 72-73               |
| Table | 12 | MHK, MHF and TMH Families74-75                                   |
| Table | 13 | MHK, MHF and TMH Children76-77                                   |
| Table | 14 | MHF, TMH and MPW Parents/Caretakers                              |
| Table | 15 | MHABD Non-Blind Applications for Persons < 65 Years of Age 80-81 |