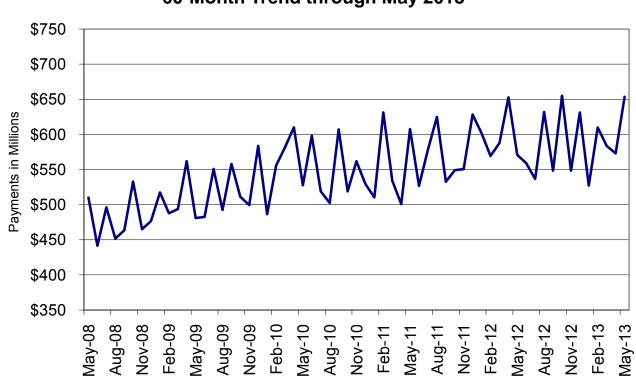

# TEMPORARY ASSISTANCE

Figure 2 Temporary Assistance Families 60-Month Trend through May 2013

Figure 3 Temporary Assistance Payments 60-Month Trend through May 2013