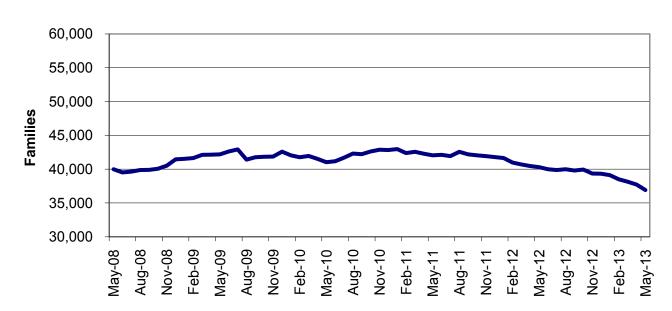

# TEMPORARY ASSISTANCE

Figure 2 Temporary Assistance Families 60-Month Trend through May 2013

Figure 3 Temporary Assistance Payments 60-Month Trend through May 2013