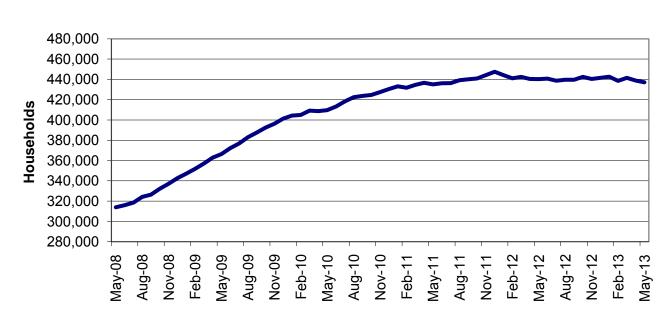

### MO HEALTHNET

| Table | 7  | Statewide Eligibility Summary 19-21                              |
|-------|----|------------------------------------------------------------------|
| Table | 8  | Eligibility by Region 22-23                                      |
| Table | 9  | Eligibility by Region and County 24-69                           |
| Table | 10 | MHK and MHF Applications70-71                                    |
| Table | 11 | MO HealthNet for Pregnant Women Applications 72-73               |
| Table | 12 | MHK, MHF and TMH Families74-75                                   |
| Table | 13 | MHK, MHF and TMH Children76-77                                   |
| Table | 14 | MHF, TMH and MPW Parents/Caretakers                              |
| Table | 15 | MHABD Non-Blind Applications for Persons < 65 Years of Age 80-81 |