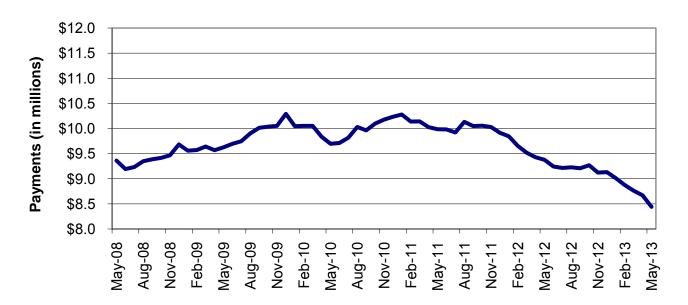

# TEMPORARY ASSISTANCE

Figure 2 Temporary Assistance Families 60-Month Trend through May 2013

Figure 3 Temporary Assistance Payments 60-Month Trend through May 2013