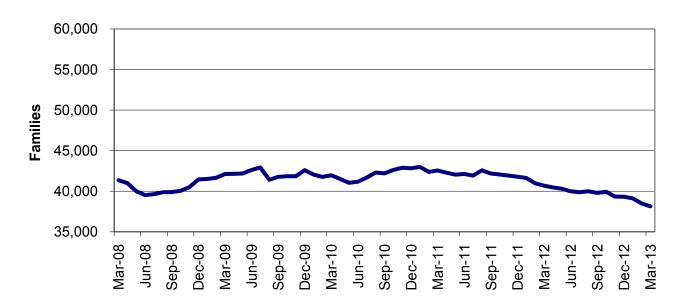

## TEMPORARY ASSISTANCE

Figure 2
Temporary Assistance Families
60-Month Trend through March 2013

Figure 3
Temporary Assistance Payments
60-Month Trend through March 2013