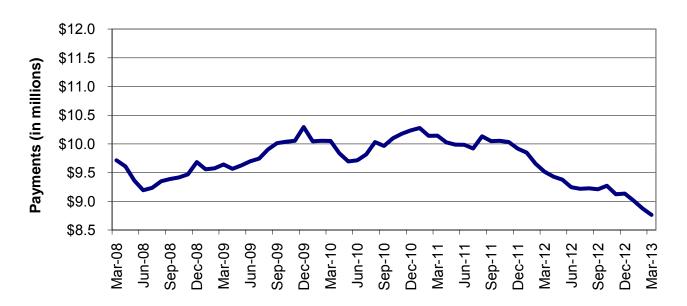

## TEMPORARY ASSISTANCE

Figure 2
Temporary Assistance Families
60-Month Trend through March 2013

Figure 3
Temporary Assistance Payments
60-Month Trend through March 2013