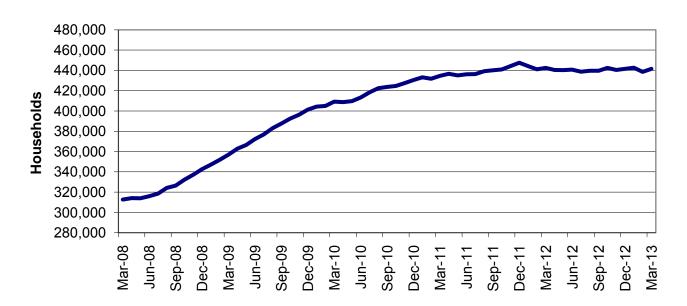

| lable  | 16    | MHABD Non-Blind Applications for Persons 65+ Years of Age 82-83      |
|--------|-------|----------------------------------------------------------------------|
| Table  | 17    | MHABD Blind Applications 84-85                                       |
| Table  | 18    | MO HealthNet for the Aged, Blind and Disabled 86-87                  |
| Table  | 19    | Qualified Medicare Beneficiary                                       |
| Table  | 20    | Specified Low-Income Medicare Beneficiary                            |
| Table  | 21    | Reinvestigations 92-97                                               |
| Figure | 4     | MO HealthNet Recipients – 60-Month Trend                             |
| Figure | 5     | MO HealthNet Payments – 60-Month Trend                               |
| Table  | 22    | MO HealthNet Recipients and Payments by Type of Service 100-121      |
| Table  | 23    | MO HealthNet Recipients and Payments by Eligibility Category 122-149 |
| Table  | 24    | Women's Health Services Recipients and Payments 150                  |
| FOOD S | TAMPS |                                                                      |
| Figure | 6     | Food Stamp Households – 60-Month Trend                               |
| Figure | 7     | Food Stamp Benefits – 60-Month Trend                                 |
| Table  | 25    | Statewide Participation Summary                                      |
| Table  | 26    | Applications and Currency                                            |
| Table  | 27    | Expedited Applications                                               |
| Table  | 28    | Participation and Benefits Issued by County                          |
| Table  | 29    | Participation and Benefits Issued by Region and County 160-161       |
|        |       |                                                                      |