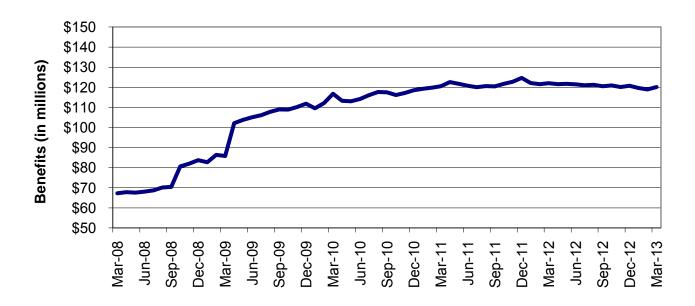

| lable  | 16    | MHABD Non-Blind Applications for Persons 65+ Years of Age 82-83      |
|--------|-------|----------------------------------------------------------------------|
| Table  | 17    | MHABD Blind Applications 84-85                                       |
| Table  | 18    | MO HealthNet for the Aged, Blind and Disabled 86-87                  |
| Table  | 19    | Qualified Medicare Beneficiary                                       |
| Table  | 20    | Specified Low-Income Medicare Beneficiary                            |
| Table  | 21    | Reinvestigations 92-97                                               |
| Figure | 4     | MO HealthNet Recipients – 60-Month Trend                             |
| Figure | 5     | MO HealthNet Payments – 60-Month Trend                               |
| Table  | 22    | MO HealthNet Recipients and Payments by Type of Service 100-121      |
| Table  | 23    | MO HealthNet Recipients and Payments by Eligibility Category 122-149 |
| Table  | 24    | Women's Health Services Recipients and Payments 150                  |
| FOOD S | TAMPS |                                                                      |
| Figure | 6     | Food Stamp Households – 60-Month Trend                               |
| Figure | 7     | Food Stamp Benefits – 60-Month Trend                                 |
| Table  | 25    | Statewide Participation Summary                                      |
| Table  | 26    | Applications and Currency                                            |
| Table  | 27    | Expedited Applications                                               |
| Table  | 28    | Participation and Benefits Issued by County                          |
| Table  | 29    | Participation and Benefits Issued by Region and County 160-161       |
|        |       |                                                                      |