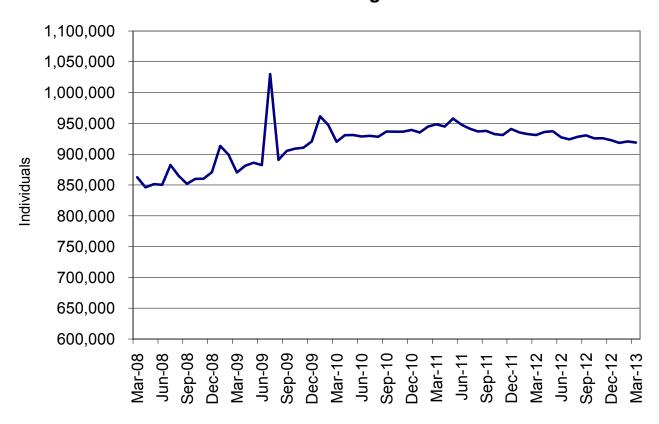

| lable  | 16    | MHABD Non-Blind Applications for Persons 65+ Years of Age 82-83      |
|--------|-------|----------------------------------------------------------------------|
| Table  | 17    | MHABD Blind Applications 84-85                                       |
| Table  | 18    | MO HealthNet for the Aged, Blind and Disabled 86-87                  |
| Table  | 19    | Qualified Medicare Beneficiary                                       |
| Table  | 20    | Specified Low-Income Medicare Beneficiary                            |
| Table  | 21    | Reinvestigations 92-97                                               |
| Figure | 4     | MO HealthNet Recipients – 60-Month Trend                             |
| Figure | 5     | MO HealthNet Payments – 60-Month Trend                               |
| Table  | 22    | MO HealthNet Recipients and Payments by Type of Service 100-121      |
| Table  | 23    | MO HealthNet Recipients and Payments by Eligibility Category 122-149 |
| Table  | 24    | Women's Health Services Recipients and Payments 150                  |
| FOOD S | TAMPS |                                                                      |
| Figure | 6     | Food Stamp Households – 60-Month Trend                               |
| Figure | 7     | Food Stamp Benefits – 60-Month Trend                                 |
| Table  | 25    | Statewide Participation Summary                                      |
| Table  | 26    | Applications and Currency                                            |
| Table  | 27    | Expedited Applications                                               |
| Table  | 28    | Participation and Benefits Issued by County                          |
| Table  | 29    | Participation and Benefits Issued by Region and County 160-161       |
|        |       |                                                                      |