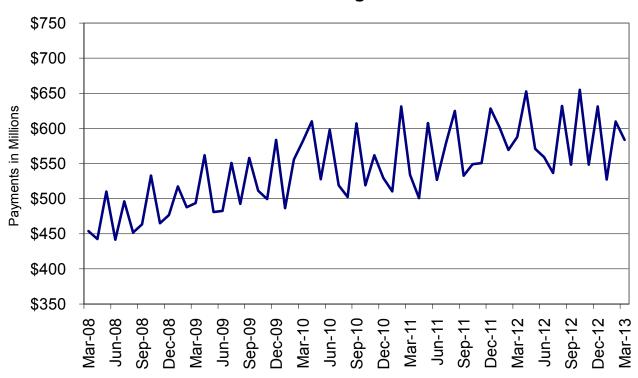

| lable  | 16    | MHABD Non-Blind Applications for Persons 65+ Years of Age 82-83      |
|--------|-------|----------------------------------------------------------------------|
| Table  | 17    | MHABD Blind Applications 84-85                                       |
| Table  | 18    | MO HealthNet for the Aged, Blind and Disabled 86-87                  |
| Table  | 19    | Qualified Medicare Beneficiary                                       |
| Table  | 20    | Specified Low-Income Medicare Beneficiary                            |
| Table  | 21    | Reinvestigations 92-97                                               |
| Figure | 4     | MO HealthNet Recipients – 60-Month Trend                             |
| Figure | 5     | MO HealthNet Payments – 60-Month Trend                               |
| Table  | 22    | MO HealthNet Recipients and Payments by Type of Service 100-121      |
| Table  | 23    | MO HealthNet Recipients and Payments by Eligibility Category 122-149 |
| Table  | 24    | Women's Health Services Recipients and Payments 150                  |
| FOOD S | TAMPS |                                                                      |
| Figure | 6     | Food Stamp Households – 60-Month Trend                               |
| Figure | 7     | Food Stamp Benefits – 60-Month Trend                                 |
| Table  | 25    | Statewide Participation Summary                                      |
| Table  | 26    | Applications and Currency                                            |
| Table  | 27    | Expedited Applications                                               |
| Table  | 28    | Participation and Benefits Issued by County                          |
| Table  | 29    | Participation and Benefits Issued by Region and County 160-161       |
|        |       |                                                                      |