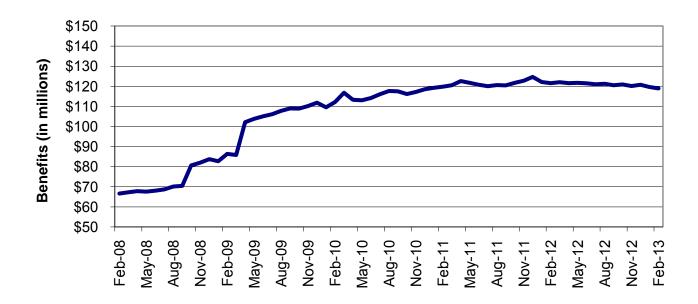

| lable  | 16    | MHABD Non-Blind Applications for Persons 65+ Years of Age 82-83      |
|--------|-------|----------------------------------------------------------------------|
| Table  | 17    | MHABD Blind Applications 84-85                                       |
| Table  | 18    | MO HealthNet for the Aged, Blind and Disabled 86-87                  |
| Table  | 19    | Qualified Medicare Beneficiary                                       |
| Table  | 20    | Specified Low-Income Medicare Beneficiary                            |
| Table  | 21    | Reinvestigations 92-97                                               |
| Figure | 4     | MO HealthNet Recipients – 60-Month Trend                             |
| Figure | 5     | MO HealthNet Payments – 60-Month Trend                               |
| Table  | 22    | MO HealthNet Recipients and Payments by Type of Service 100-121      |
| Table  | 23    | MO HealthNet Recipients and Payments by Eligibility Category 122-149 |
| Table  | 24    | Women's Health Services Recipients and Payments 150                  |
| FOOD S | TAMPS |                                                                      |
| Figure | 6     | Food Stamp Households – 60-Month Trend                               |
| Figure | 7     | Food Stamp Benefits – 60-Month Trend                                 |
| Table  | 25    | Statewide Participation Summary                                      |
| Table  | 26    | Applications and Currency                                            |
| Table  | 27    | Expedited Applications                                               |
| Table  | 28    | Participation and Benefits Issued by County                          |
| Table  | 29    | Participation and Benefits Issued by Region and County 160-161       |
|        |       |                                                                      |