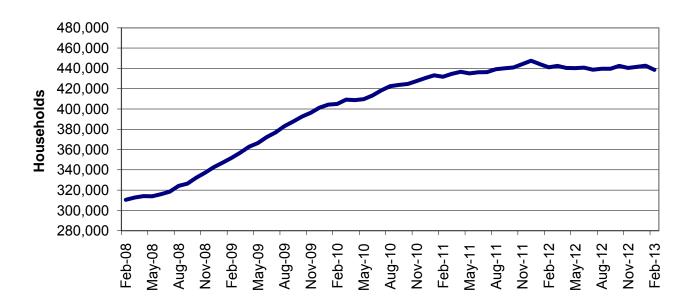

| lable  | 16    | MHABD Non-Blind Applications for Persons 65+ Years of Age 82-83      |
|--------|-------|----------------------------------------------------------------------|
| Table  | 17    | MHABD Blind Applications 84-85                                       |
| Table  | 18    | MO HealthNet for the Aged, Blind and Disabled 86-87                  |
| Table  | 19    | Qualified Medicare Beneficiary                                       |
| Table  | 20    | Specified Low-Income Medicare Beneficiary                            |
| Table  | 21    | Reinvestigations 92-97                                               |
| Figure | 4     | MO HealthNet Recipients – 60-Month Trend                             |
| Figure | 5     | MO HealthNet Payments – 60-Month Trend                               |
| Table  | 22    | MO HealthNet Recipients and Payments by Type of Service 100-121      |
| Table  | 23    | MO HealthNet Recipients and Payments by Eligibility Category 122-149 |
| Table  | 24    | Women's Health Services Recipients and Payments 150                  |
| FOOD S | TAMPS |                                                                      |
| Figure | 6     | Food Stamp Households – 60-Month Trend                               |
| Figure | 7     | Food Stamp Benefits – 60-Month Trend                                 |
| Table  | 25    | Statewide Participation Summary                                      |
| Table  | 26    | Applications and Currency                                            |
| Table  | 27    | Expedited Applications                                               |
| Table  | 28    | Participation and Benefits Issued by County                          |
| Table  | 29    | Participation and Benefits Issued by Region and County 160-161       |
|        |       |                                                                      |