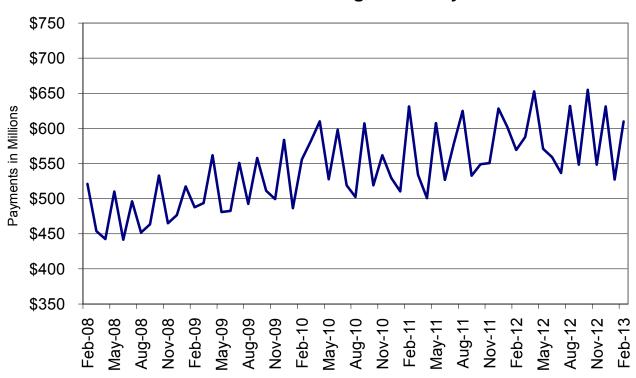

| lable  | 16    | MHABD Non-Blind Applications for Persons 65+ Years of Age 82-83      |
|--------|-------|----------------------------------------------------------------------|
| Table  | 17    | MHABD Blind Applications 84-85                                       |
| Table  | 18    | MO HealthNet for the Aged, Blind and Disabled 86-87                  |
| Table  | 19    | Qualified Medicare Beneficiary                                       |
| Table  | 20    | Specified Low-Income Medicare Beneficiary                            |
| Table  | 21    | Reinvestigations 92-97                                               |
| Figure | 4     | MO HealthNet Recipients – 60-Month Trend                             |
| Figure | 5     | MO HealthNet Payments – 60-Month Trend                               |
| Table  | 22    | MO HealthNet Recipients and Payments by Type of Service 100-121      |
| Table  | 23    | MO HealthNet Recipients and Payments by Eligibility Category 122-149 |
| Table  | 24    | Women's Health Services Recipients and Payments 150                  |
| FOOD S | TAMPS |                                                                      |
| Figure | 6     | Food Stamp Households – 60-Month Trend                               |
| Figure | 7     | Food Stamp Benefits – 60-Month Trend                                 |
| Table  | 25    | Statewide Participation Summary                                      |
| Table  | 26    | Applications and Currency                                            |
| Table  | 27    | Expedited Applications                                               |
| Table  | 28    | Participation and Benefits Issued by County                          |
| Table  | 29    | Participation and Benefits Issued by Region and County 160-161       |
|        |       |                                                                      |