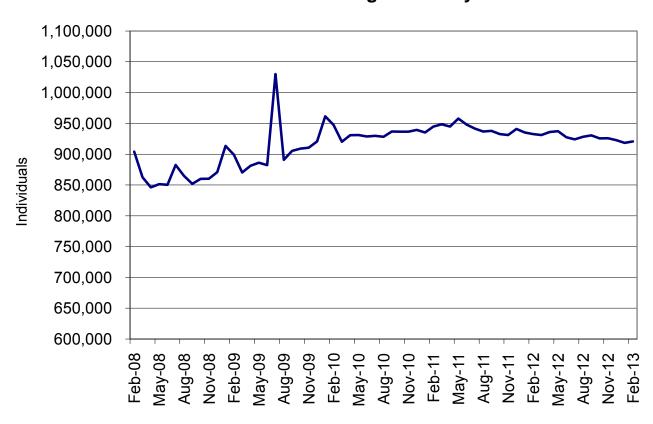

| lable  | 16    | MHABD Non-Blind Applications for Persons 65+ Years of Age 82-83      |
|--------|-------|----------------------------------------------------------------------|
| Table  | 17    | MHABD Blind Applications 84-85                                       |
| Table  | 18    | MO HealthNet for the Aged, Blind and Disabled 86-87                  |
| Table  | 19    | Qualified Medicare Beneficiary                                       |
| Table  | 20    | Specified Low-Income Medicare Beneficiary                            |
| Table  | 21    | Reinvestigations 92-97                                               |
| Figure | 4     | MO HealthNet Recipients – 60-Month Trend                             |
| Figure | 5     | MO HealthNet Payments – 60-Month Trend                               |
| Table  | 22    | MO HealthNet Recipients and Payments by Type of Service 100-121      |
| Table  | 23    | MO HealthNet Recipients and Payments by Eligibility Category 122-149 |
| Table  | 24    | Women's Health Services Recipients and Payments 150                  |
| FOOD S | TAMPS |                                                                      |
| Figure | 6     | Food Stamp Households – 60-Month Trend                               |
| Figure | 7     | Food Stamp Benefits – 60-Month Trend                                 |
| Table  | 25    | Statewide Participation Summary                                      |
| Table  | 26    | Applications and Currency                                            |
| Table  | 27    | Expedited Applications                                               |
| Table  | 28    | Participation and Benefits Issued by County                          |
| Table  | 29    | Participation and Benefits Issued by Region and County 160-161       |
|        |       |                                                                      |