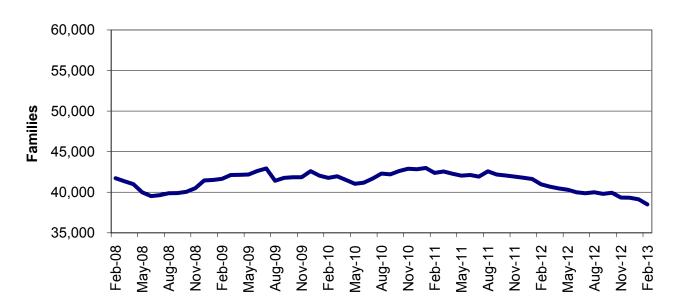

### TEMPORARY ASSISTANCE

Figure 2
Temporary Assistance Families
60-Month Trend through February 2013

Figure 3
Temporary Assistance Payments
60-Month Trend through February 2013