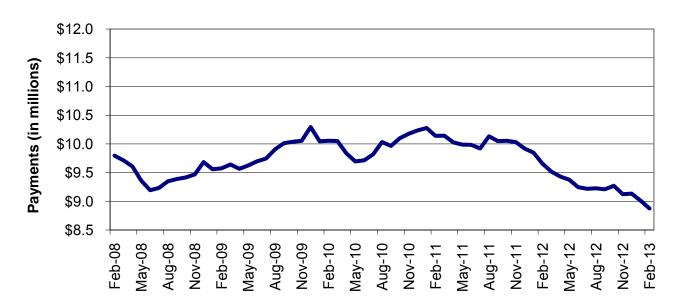

### TEMPORARY ASSISTANCE

Figure 2
Temporary Assistance Families
60-Month Trend through February 2013

Figure 3
Temporary Assistance Payments
60-Month Trend through February 2013