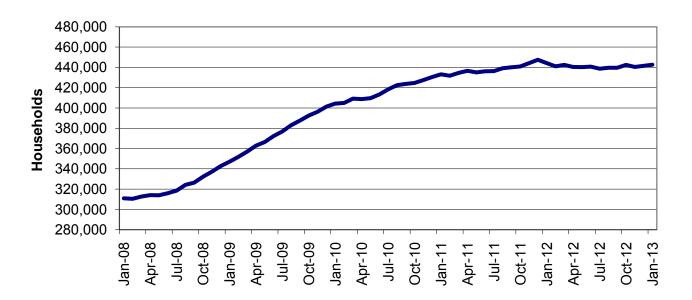

| lable  | 16    | MHABD Non-Blind Applications for Persons 65+ Years of Age 82-83      |
|--------|-------|----------------------------------------------------------------------|
| Table  | 17    | MHABD Blind Applications 84-85                                       |
| Table  | 18    | MO HealthNet for the Aged, Blind and Disabled 86-87                  |
| Table  | 19    | Qualified Medicare Beneficiary                                       |
| Table  | 20    | Specified Low-Income Medicare Beneficiary                            |
| Table  | 21    | Reinvestigations 92-97                                               |
| Figure | 4     | MO HealthNet Recipients – 60-Month Trend                             |
| Figure | 5     | MO HealthNet Payments – 60-Month Trend                               |
| Table  | 22    | MO HealthNet Recipients and Payments by Type of Service 100-121      |
| Table  | 23    | MO HealthNet Recipients and Payments by Eligibility Category 122-149 |
| Table  | 24    | Women's Health Services Recipients and Payments 150                  |
| FOOD S | TAMPS |                                                                      |
| Figure | 6     | Food Stamp Households – 60-Month Trend                               |
| Figure | 7     | Food Stamp Benefits – 60-Month Trend                                 |
| Table  | 25    | Statewide Participation Summary                                      |
| Table  | 26    | Applications and Currency                                            |
| Table  | 27    | Expedited Applications                                               |
| Table  | 28    | Participation and Benefits Issued by County                          |
| Table  | 29    | Participation and Benefits Issued by Region and County 160-161       |
|        |       |                                                                      |