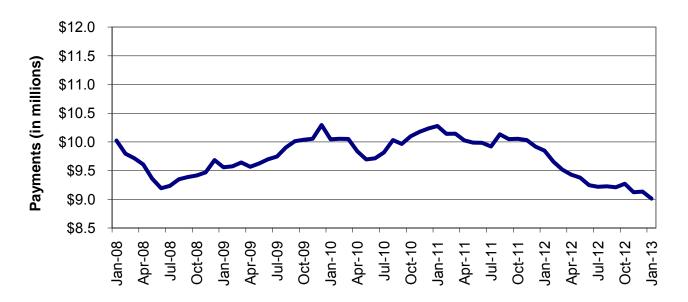

### TEMPORARY ASSISTANCE

Figure 2
Temporary Assistance Families
60-Month Trend through January 2013

Figure 3
Temporary Assistance Payments
60-Month Trend through January 2013