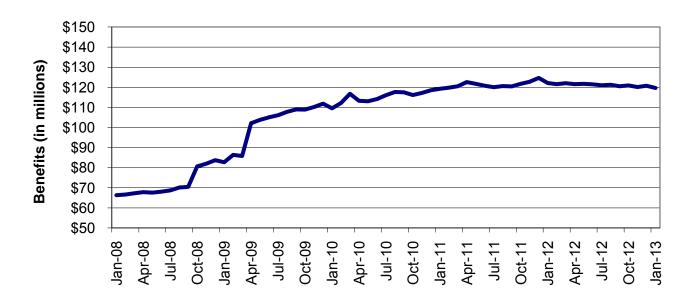

| lable  | 16    | MHABD Non-Blind Applications for Persons 65+ Years of Age 82-83      |
|--------|-------|----------------------------------------------------------------------|
| Table  | 17    | MHABD Blind Applications 84-85                                       |
| Table  | 18    | MO HealthNet for the Aged, Blind and Disabled 86-87                  |
| Table  | 19    | Qualified Medicare Beneficiary                                       |
| Table  | 20    | Specified Low-Income Medicare Beneficiary                            |
| Table  | 21    | Reinvestigations 92-97                                               |
| Figure | 4     | MO HealthNet Recipients – 60-Month Trend                             |
| Figure | 5     | MO HealthNet Payments – 60-Month Trend                               |
| Table  | 22    | MO HealthNet Recipients and Payments by Type of Service 100-121      |
| Table  | 23    | MO HealthNet Recipients and Payments by Eligibility Category 122-149 |
| Table  | 24    | Women's Health Services Recipients and Payments 150                  |
| FOOD S | TAMPS |                                                                      |
| Figure | 6     | Food Stamp Households – 60-Month Trend                               |
| Figure | 7     | Food Stamp Benefits – 60-Month Trend                                 |
| Table  | 25    | Statewide Participation Summary                                      |
| Table  | 26    | Applications and Currency                                            |
| Table  | 27    | Expedited Applications                                               |
| Table  | 28    | Participation and Benefits Issued by County                          |
| Table  | 29    | Participation and Benefits Issued by Region and County 160-161       |
|        |       |                                                                      |