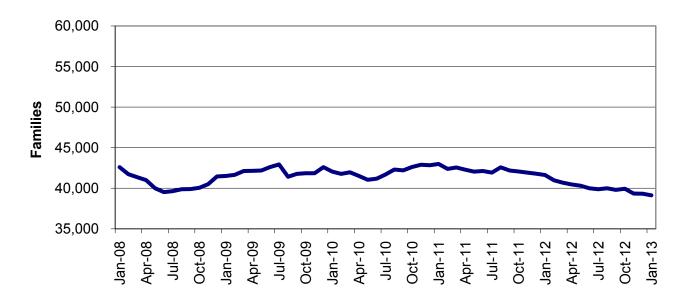

### TEMPORARY ASSISTANCE

Figure 2
Temporary Assistance Families
60-Month Trend through January 2013

Figure 3
Temporary Assistance Payments
60-Month Trend through January 2013