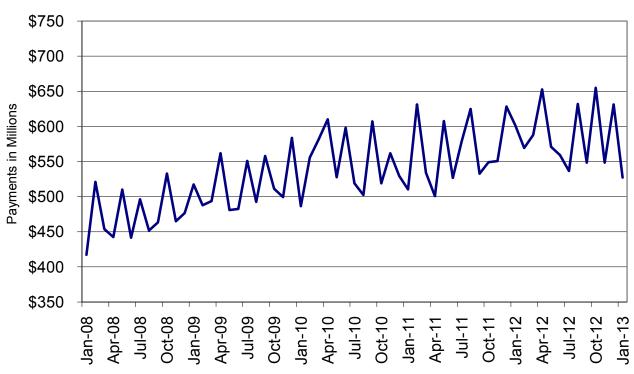

| lable  | 16    | MHABD Non-Blind Applications for Persons 65+ Years of Age 82-83      |
|--------|-------|----------------------------------------------------------------------|
| Table  | 17    | MHABD Blind Applications 84-85                                       |
| Table  | 18    | MO HealthNet for the Aged, Blind and Disabled 86-87                  |
| Table  | 19    | Qualified Medicare Beneficiary                                       |
| Table  | 20    | Specified Low-Income Medicare Beneficiary                            |
| Table  | 21    | Reinvestigations 92-97                                               |
| Figure | 4     | MO HealthNet Recipients – 60-Month Trend                             |
| Figure | 5     | MO HealthNet Payments – 60-Month Trend                               |
| Table  | 22    | MO HealthNet Recipients and Payments by Type of Service 100-121      |
| Table  | 23    | MO HealthNet Recipients and Payments by Eligibility Category 122-149 |
| Table  | 24    | Women's Health Services Recipients and Payments 150                  |
| FOOD S | TAMPS |                                                                      |
| Figure | 6     | Food Stamp Households – 60-Month Trend                               |
| Figure | 7     | Food Stamp Benefits – 60-Month Trend                                 |
| Table  | 25    | Statewide Participation Summary                                      |
| Table  | 26    | Applications and Currency                                            |
| Table  | 27    | Expedited Applications                                               |
| Table  | 28    | Participation and Benefits Issued by County                          |
| Table  | 29    | Participation and Benefits Issued by Region and County 160-161       |
|        |       |                                                                      |