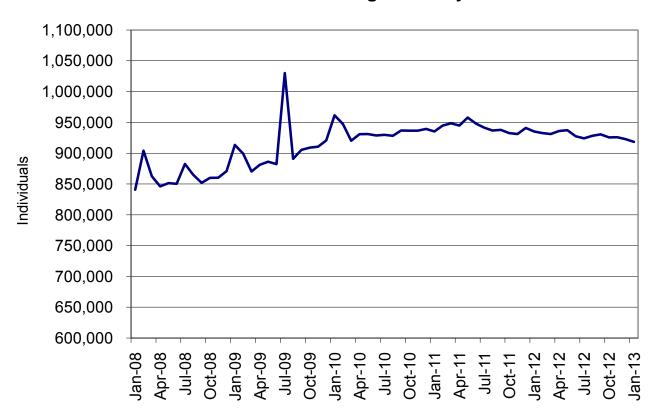

| lable  | 16    | MHABD Non-Blind Applications for Persons 65+ Years of Age 82-83      |
|--------|-------|----------------------------------------------------------------------|
| Table  | 17    | MHABD Blind Applications 84-85                                       |
| Table  | 18    | MO HealthNet for the Aged, Blind and Disabled 86-87                  |
| Table  | 19    | Qualified Medicare Beneficiary                                       |
| Table  | 20    | Specified Low-Income Medicare Beneficiary                            |
| Table  | 21    | Reinvestigations 92-97                                               |
| Figure | 4     | MO HealthNet Recipients – 60-Month Trend                             |
| Figure | 5     | MO HealthNet Payments – 60-Month Trend                               |
| Table  | 22    | MO HealthNet Recipients and Payments by Type of Service 100-121      |
| Table  | 23    | MO HealthNet Recipients and Payments by Eligibility Category 122-149 |
| Table  | 24    | Women's Health Services Recipients and Payments 150                  |
| FOOD S | TAMPS |                                                                      |
| Figure | 6     | Food Stamp Households – 60-Month Trend                               |
| Figure | 7     | Food Stamp Benefits – 60-Month Trend                                 |
| Table  | 25    | Statewide Participation Summary                                      |
| Table  | 26    | Applications and Currency                                            |
| Table  | 27    | Expedited Applications                                               |
| Table  | 28    | Participation and Benefits Issued by County                          |
| Table  | 29    | Participation and Benefits Issued by Region and County 160-161       |
|        |       |                                                                      |