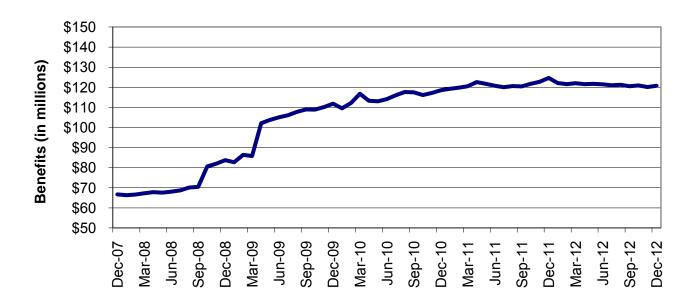

(continued)

| Table                                                         | 16                                | MHABD Non-Blind Applications for Persons 65+ Years of Age 82-83                                                                                                                                                                                                             |
|---------------------------------------------------------------|-----------------------------------|-----------------------------------------------------------------------------------------------------------------------------------------------------------------------------------------------------------------------------------------------------------------------------|
| Table                                                         | 17                                | MHABD Blind Applications                                                                                                                                                                                                                                                    |
| Table                                                         | 18                                | MO HealthNet for the Aged, Blind and Disabled                                                                                                                                                                                                                               |
| Table                                                         | 19                                | Qualified Medicare Beneficiary 88-89                                                                                                                                                                                                                                        |
| Table                                                         | 20                                | Specified Low-Income Medicare Beneficiary                                                                                                                                                                                                                                   |
| Table                                                         | 21                                | Reinvestigations                                                                                                                                                                                                                                                            |
| Figure                                                        | 4                                 | MO HealthNet Recipients – 60-Month Trend                                                                                                                                                                                                                                    |
| Figure                                                        | 5                                 | MO HealthNet Payments – 60-Month Trend 99                                                                                                                                                                                                                                   |
| Table                                                         | 22                                | MO HealthNet Recipients and Payments by Type of Service 100-121                                                                                                                                                                                                             |
| Tabla                                                         | 00                                | MO HARWANA DAVISIONAL AND DAVIS AND TANK THE OPERATOR AND AND                                                                                                                                                                                                               |
| Table                                                         | 23                                | MO HealthNet Recipients and Payments by Eligibility Category 122-149                                                                                                                                                                                                        |
| Table                                                         | 23                                | Women's Health Services Recipients and Payments by Eligibility Category 122-149                                                                                                                                                                                             |
|                                                               | 24                                |                                                                                                                                                                                                                                                                             |
| Table                                                         | 24                                |                                                                                                                                                                                                                                                                             |
| Table<br>FOOD ST                                              | 24<br><b>AMPS</b>                 | Women's Health Services Recipients and Payments 150                                                                                                                                                                                                                         |
| Table<br><b>FOOD ST</b><br>Figure                             | 24<br><b>TAMPS</b><br>6           | Women's Health Services Recipients and Payments    150      Food Stamp Households – 60-Month Trend    152                                                                                                                                                                   |
| Table<br><b>FOOD ST</b><br>Figure<br>Figure                   | 24<br><b>TAMPS</b><br>6<br>7      | Women's Health Services Recipients and Payments       150         Food Stamp Households – 60-Month Trend       152         Food Stamp Benefits – 60-Month Trend       152                                                                                                   |
| Table<br><b>FOOD ST</b><br>Figure<br>Figure<br>Table          | 24<br><b>AMPS</b><br>6<br>7<br>25 | Women's Health Services Recipients and Payments       150         Food Stamp Households – 60-Month Trend       152         Food Stamp Benefits – 60-Month Trend       152         Statewide Participation Summary       153                                                 |
| Table<br><b>FOOD ST</b><br>Figure<br>Figure<br>Table<br>Table | 24<br>6<br>7<br>25<br>26          | Women's Health Services Recipients and Payments       150         Food Stamp Households – 60-Month Trend       152         Food Stamp Benefits – 60-Month Trend       152         Statewide Participation Summary       153         Applications and Currency       154-155 |