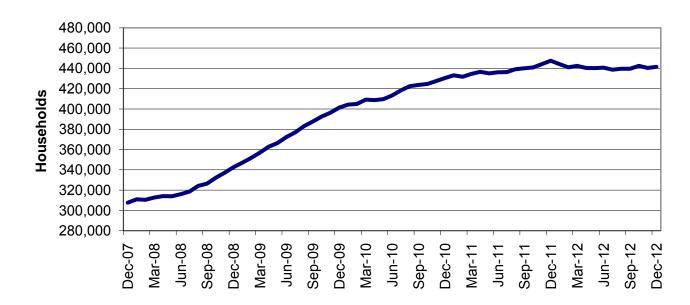

(continued)

| Table                                                         | 16                                | MHABD Non-Blind Applications for Persons 65+ Years of Age 82-83                                                                                                                                                                                                             |
|---------------------------------------------------------------|-----------------------------------|-----------------------------------------------------------------------------------------------------------------------------------------------------------------------------------------------------------------------------------------------------------------------------|
| Table                                                         | 17                                | MHABD Blind Applications                                                                                                                                                                                                                                                    |
| Table                                                         | 18                                | MO HealthNet for the Aged, Blind and Disabled                                                                                                                                                                                                                               |
| Table                                                         | 19                                | Qualified Medicare Beneficiary 88-89                                                                                                                                                                                                                                        |
| Table                                                         | 20                                | Specified Low-Income Medicare Beneficiary                                                                                                                                                                                                                                   |
| Table                                                         | 21                                | Reinvestigations                                                                                                                                                                                                                                                            |
| Figure                                                        | 4                                 | MO HealthNet Recipients – 60-Month Trend                                                                                                                                                                                                                                    |
| Figure                                                        | 5                                 | MO HealthNet Payments – 60-Month Trend 99                                                                                                                                                                                                                                   |
| Table                                                         | 22                                | MO HealthNet Recipients and Payments by Type of Service 100-121                                                                                                                                                                                                             |
| Tabla                                                         | 00                                | MO HARWANA DAVISIONAL AND DAVIS AND TANK THE OPERATOR AND AND                                                                                                                                                                                                               |
| Table                                                         | 23                                | MO HealthNet Recipients and Payments by Eligibility Category 122-149                                                                                                                                                                                                        |
| Table                                                         | 23                                | Women's Health Services Recipients and Payments by Eligibility Category 122-149                                                                                                                                                                                             |
|                                                               | 24                                |                                                                                                                                                                                                                                                                             |
| Table                                                         | 24                                |                                                                                                                                                                                                                                                                             |
| Table<br>FOOD ST                                              | 24<br><b>AMPS</b>                 | Women's Health Services Recipients and Payments 150                                                                                                                                                                                                                         |
| Table<br><b>FOOD ST</b><br>Figure                             | 24<br><b>TAMPS</b><br>6           | Women's Health Services Recipients and Payments    150      Food Stamp Households – 60-Month Trend    152                                                                                                                                                                   |
| Table<br><b>FOOD ST</b><br>Figure<br>Figure                   | 24<br><b>TAMPS</b><br>6<br>7      | Women's Health Services Recipients and Payments       150         Food Stamp Households – 60-Month Trend       152         Food Stamp Benefits – 60-Month Trend       152                                                                                                   |
| Table<br><b>FOOD ST</b><br>Figure<br>Figure<br>Table          | 24<br><b>AMPS</b><br>6<br>7<br>25 | Women's Health Services Recipients and Payments       150         Food Stamp Households – 60-Month Trend       152         Food Stamp Benefits – 60-Month Trend       152         Statewide Participation Summary       153                                                 |
| Table<br><b>FOOD ST</b><br>Figure<br>Figure<br>Table<br>Table | 24<br>6<br>7<br>25<br>26          | Women's Health Services Recipients and Payments       150         Food Stamp Households – 60-Month Trend       152         Food Stamp Benefits – 60-Month Trend       152         Statewide Participation Summary       153         Applications and Currency       154-155 |