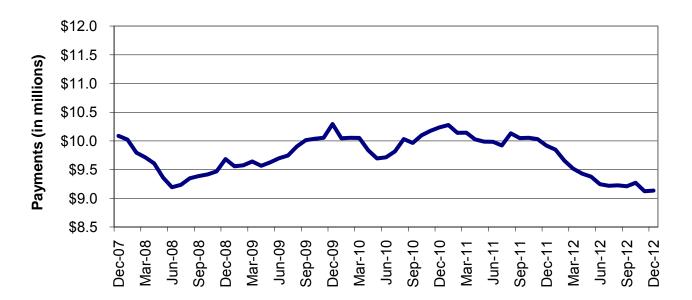

# TEMPORARY ASSISTANCE

Figure 2 Temporary Assistance Families 60-Month Trend through December 2012

Figure 3 Temporary Assistance Payments 60-Month Trend through December 2012