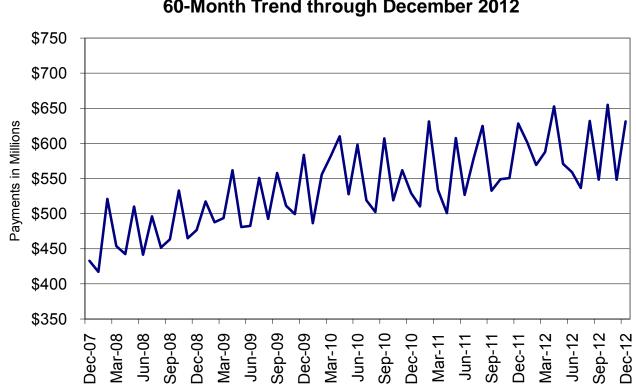

# TEMPORARY ASSISTANCE

Figure 2 Temporary Assistance Families 60-Month Trend through December 2012

Figure 3 Temporary Assistance Payments 60-Month Trend through December 2012