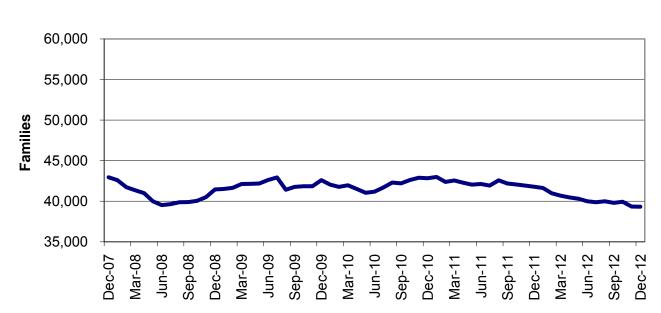

# TEMPORARY ASSISTANCE

Figure 2 Temporary Assistance Families 60-Month Trend through December 2012

Figure 3 Temporary Assistance Payments 60-Month Trend through December 2012