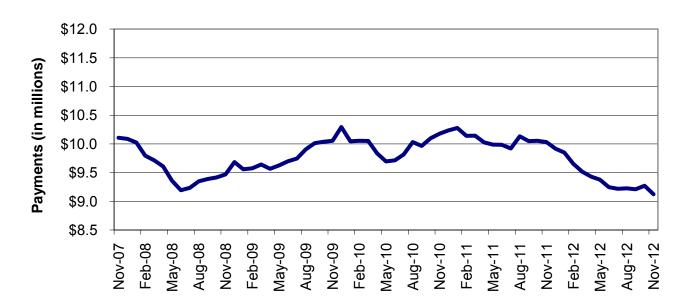

## TEMPORARY ASSISTANCE

Figure 2
Temporary Assistance Families
60-Month Trend through November 2012

Figure 3
Temporary Assistance Payments
60-Month Trend through November 2012