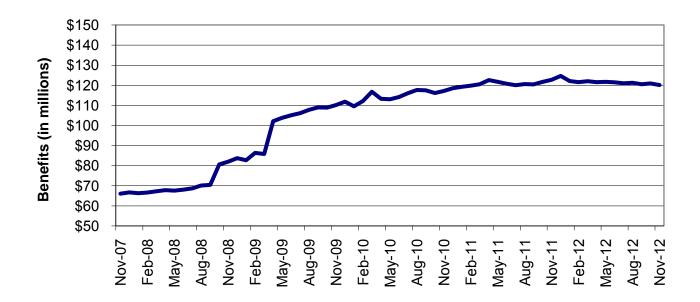

| lable  | 16    | MHABD Non-Blind Applications for Persons 65+ Years of Age 82-83      |
|--------|-------|----------------------------------------------------------------------|
| Table  | 17    | MHABD Blind Applications 84-85                                       |
| Table  | 18    | MO HealthNet for the Aged, Blind and Disabled 86-87                  |
| Table  | 19    | Qualified Medicare Beneficiary                                       |
| Table  | 20    | Specified Low-Income Medicare Beneficiary                            |
| Table  | 21    | Reinvestigations 92-97                                               |
| Figure | 4     | MO HealthNet Recipients – 60-Month Trend                             |
| Figure | 5     | MO HealthNet Payments – 60-Month Trend                               |
| Table  | 22    | MO HealthNet Recipients and Payments by Type of Service 100-121      |
| Table  | 23    | MO HealthNet Recipients and Payments by Eligibility Category 122-149 |
| Table  | 24    | Women's Health Services Recipients and Payments 150                  |
| FOOD S | TAMPS |                                                                      |
| Figure | 6     | Food Stamp Households – 60-Month Trend                               |
| Figure | 7     | Food Stamp Benefits – 60-Month Trend                                 |
| Table  | 25    | Statewide Participation Summary                                      |
| Table  | 26    | Applications and Currency                                            |
| Table  | 27    | Expedited Applications                                               |
| Table  | 28    | Participation and Benefits Issued by County                          |
| Table  | 29    | Participation and Benefits Issued by Region and County 160-161       |
|        |       |                                                                      |