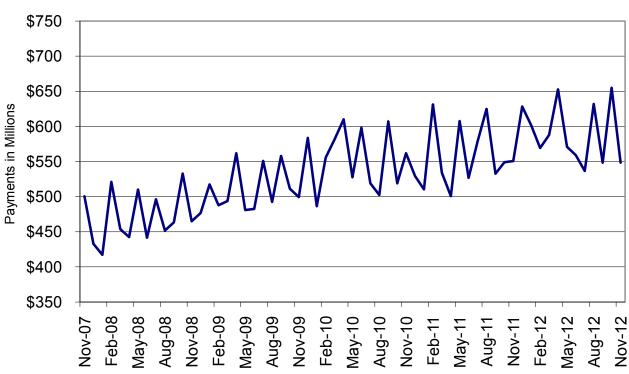

## TEMPORARY ASSISTANCE

Figure 2
Temporary Assistance Families
60-Month Trend through November 2012

Figure 3
Temporary Assistance Payments
60-Month Trend through November 2012