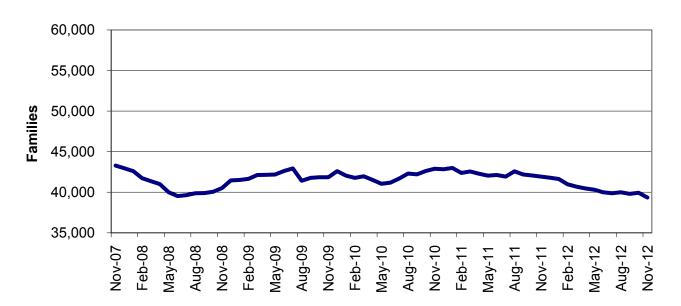

## TEMPORARY ASSISTANCE

Figure 2
Temporary Assistance Families
60-Month Trend through November 2012

Figure 3
Temporary Assistance Payments
60-Month Trend through November 2012