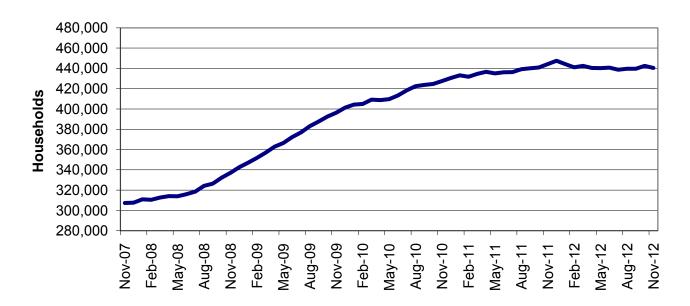

| lable  | 16    | MHABD Non-Blind Applications for Persons 65+ Years of Age 82-83      |
|--------|-------|----------------------------------------------------------------------|
| Table  | 17    | MHABD Blind Applications 84-85                                       |
| Table  | 18    | MO HealthNet for the Aged, Blind and Disabled 86-87                  |
| Table  | 19    | Qualified Medicare Beneficiary                                       |
| Table  | 20    | Specified Low-Income Medicare Beneficiary                            |
| Table  | 21    | Reinvestigations 92-97                                               |
| Figure | 4     | MO HealthNet Recipients – 60-Month Trend                             |
| Figure | 5     | MO HealthNet Payments – 60-Month Trend                               |
| Table  | 22    | MO HealthNet Recipients and Payments by Type of Service 100-121      |
| Table  | 23    | MO HealthNet Recipients and Payments by Eligibility Category 122-149 |
| Table  | 24    | Women's Health Services Recipients and Payments 150                  |
| FOOD S | TAMPS |                                                                      |
| Figure | 6     | Food Stamp Households – 60-Month Trend                               |
| Figure | 7     | Food Stamp Benefits – 60-Month Trend                                 |
| Table  | 25    | Statewide Participation Summary                                      |
| Table  | 26    | Applications and Currency                                            |
| Table  | 27    | Expedited Applications                                               |
| Table  | 28    | Participation and Benefits Issued by County                          |
| Table  | 29    | Participation and Benefits Issued by Region and County 160-161       |
|        |       |                                                                      |