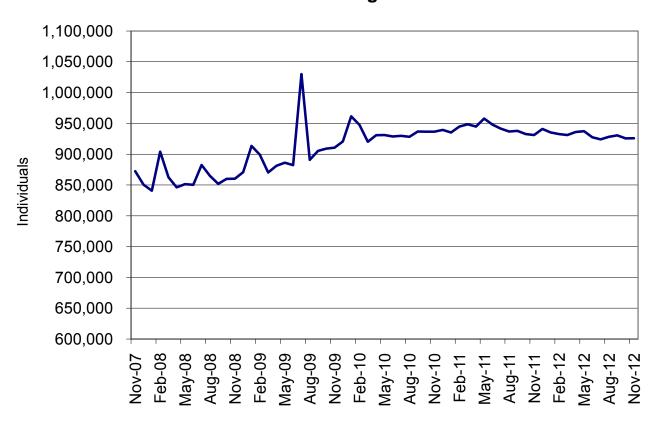

## TEMPORARY ASSISTANCE

Figure 2
Temporary Assistance Families
60-Month Trend through November 2012

Figure 3
Temporary Assistance Payments
60-Month Trend through November 2012