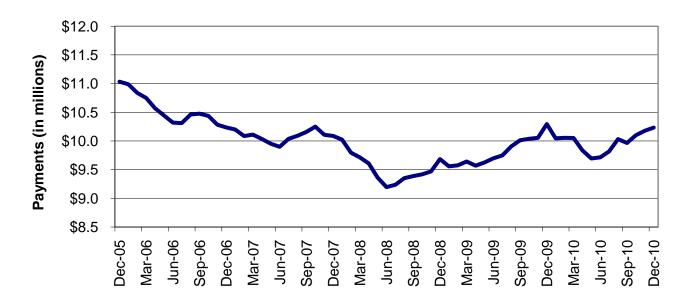

## TEMPORARY ASSISTANCE

| Figure | 2 | Temporary Assistance Families – 60-Month Trend 4 |
|--------|---|--------------------------------------------------|
| Figure | 3 | Temporary Assistance Payments – 60-Month Trend   |
| Table  | 1 | Statewide Summary 5                              |
| Table  | 2 | Applications                                     |
| Table  | 3 | Families and Payments8-9                         |
| Table  | 4 | Families and Persons Receiving Cash 10-11        |
| Table  | 5 | Work Activities 12-13                            |
| Table  | 6 | Reinvestigations 14-15                           |

# TEMPORARY ASSISTANCE

Figure 2 Temporary Assistance Families 60-Month Trend through December 2010

Figure 3 Temporary Assistance Payments 60-Month Trend through December 2010