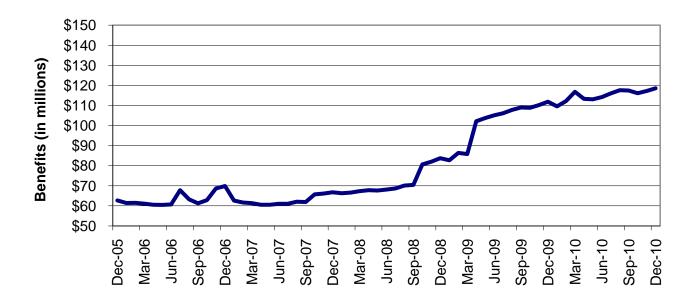

(continued)

| Table                                                         | 16                                      | MHABD Non-Blind Applications for Persons 65+ Years of Age 82-83                                                                                                                                                                                                             |
|---------------------------------------------------------------|-----------------------------------------|-----------------------------------------------------------------------------------------------------------------------------------------------------------------------------------------------------------------------------------------------------------------------------|
| Table                                                         | 17                                      | MHABD Blind Applications 84-85                                                                                                                                                                                                                                              |
| Table                                                         | 18                                      | MO HealthNet for the Aged, Blind and Disabled                                                                                                                                                                                                                               |
| Table                                                         | 19                                      | Qualified Medicare Beneficiary                                                                                                                                                                                                                                              |
| Table                                                         | 20                                      | Specified Low-Income Medicare Beneficiary                                                                                                                                                                                                                                   |
| Table                                                         | 21                                      | Reinvestigations                                                                                                                                                                                                                                                            |
| Figure                                                        | 4                                       | MO HealthNet Recipients – 60-Month Trend                                                                                                                                                                                                                                    |
| Figure                                                        | 5                                       | MO HealthNet Payments – 60-Month Trend                                                                                                                                                                                                                                      |
| Table                                                         | 22                                      | MO HealthNet Recipients and Payments by Type of Service 100-121                                                                                                                                                                                                             |
| Tabla                                                         | 00                                      | MO Lloolth Nat Desiniants and Desimants by Elizibility Category 192,140                                                                                                                                                                                                     |
| Table                                                         | 23                                      | MO HealthNet Recipients and Payments by Eligibility Category 122-149                                                                                                                                                                                                        |
| Table                                                         | 23<br>24                                | Women's Health Services Recipients and Payments by Eligibility Category 122-149                                                                                                                                                                                             |
|                                                               | 24                                      |                                                                                                                                                                                                                                                                             |
| Table                                                         | 24                                      |                                                                                                                                                                                                                                                                             |
| Table                                                         | 24<br><b>TAMPS</b>                      | Women's Health Services Recipients and Payments                                                                                                                                                                                                                             |
| Table<br>FOOD ST<br>Figure                                    | 24<br><b>TAMPS</b><br>6                 | Women's Health Services Recipients and Payments                                                                                                                                                                                                                             |
| Table<br>FOOD ST<br>Figure<br>Figure                          | 24<br><b>TAMPS</b><br>6<br>7            | Women's Health Services Recipients and Payments       150         Food Stamp Households – 60-Month Trend       152         Food Stamp Benefits – 60-Month Trend       152                                                                                                   |
| Table<br><b>FOOD ST</b><br>Figure<br>Figure<br>Table          | 24<br><b>TAMPS</b><br>6<br>7<br>25      | Women's Health Services Recipients and Payments       150         Food Stamp Households – 60-Month Trend       152         Food Stamp Benefits – 60-Month Trend       152         Statewide Participation Summary       153                                                 |
| Table<br><b>FOOD ST</b><br>Figure<br>Figure<br>Table<br>Table | 24<br><b>AMPS</b><br>6<br>7<br>25<br>26 | Women's Health Services Recipients and Payments       150         Food Stamp Households – 60-Month Trend       152         Food Stamp Benefits – 60-Month Trend       152         Statewide Participation Summary       153         Applications and Currency       154-155 |