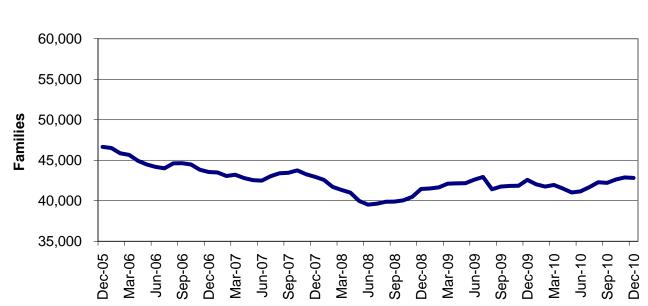

## TEMPORARY ASSISTANCE

| Figure | 2 | Temporary Assistance Families – 60-Month Trend 4 |
|--------|---|--------------------------------------------------|
| Figure | 3 | Temporary Assistance Payments – 60-Month Trend   |
| Table  | 1 | Statewide Summary 5                              |
| Table  | 2 | Applications                                     |
| Table  | 3 | Families and Payments8-9                         |
| Table  | 4 | Families and Persons Receiving Cash 10-11        |
| Table  | 5 | Work Activities 12-13                            |
| Table  | 6 | Reinvestigations 14-15                           |

# TEMPORARY ASSISTANCE

Figure 2 Temporary Assistance Families 60-Month Trend through December 2010

Figure 3 Temporary Assistance Payments 60-Month Trend through December 2010