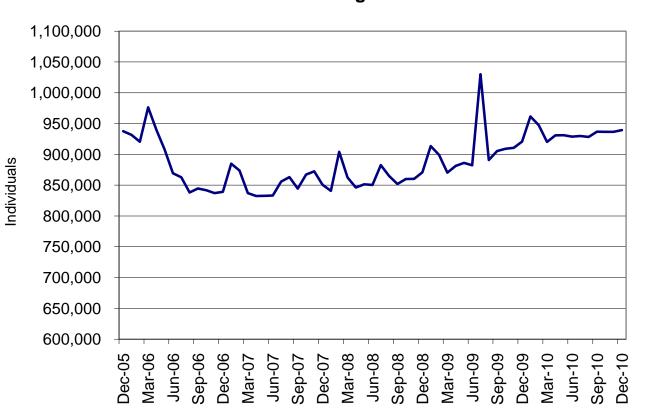

(continued)

| Table                                                         | 16                                      | MHABD Non-Blind Applications for Persons 65+ Years of Age 82-83                                                                                                                                                                                                             |
|---------------------------------------------------------------|-----------------------------------------|-----------------------------------------------------------------------------------------------------------------------------------------------------------------------------------------------------------------------------------------------------------------------------|
| Table                                                         | 17                                      | MHABD Blind Applications 84-85                                                                                                                                                                                                                                              |
| Table                                                         | 18                                      | MO HealthNet for the Aged, Blind and Disabled                                                                                                                                                                                                                               |
| Table                                                         | 19                                      | Qualified Medicare Beneficiary                                                                                                                                                                                                                                              |
| Table                                                         | 20                                      | Specified Low-Income Medicare Beneficiary                                                                                                                                                                                                                                   |
| Table                                                         | 21                                      | Reinvestigations                                                                                                                                                                                                                                                            |
| Figure                                                        | 4                                       | MO HealthNet Recipients – 60-Month Trend                                                                                                                                                                                                                                    |
| Figure                                                        | 5                                       | MO HealthNet Payments – 60-Month Trend                                                                                                                                                                                                                                      |
| Table                                                         | 22                                      | MO HealthNet Recipients and Payments by Type of Service 100-121                                                                                                                                                                                                             |
| Tabla                                                         | 00                                      | MO Lloolth Nat Desiniants and Desimants by Elizibility Category 192,140                                                                                                                                                                                                     |
| Table                                                         | 23                                      | MO HealthNet Recipients and Payments by Eligibility Category 122-149                                                                                                                                                                                                        |
| Table                                                         | 23<br>24                                | Women's Health Services Recipients and Payments by Eligibility Category 122-149                                                                                                                                                                                             |
|                                                               | 24                                      |                                                                                                                                                                                                                                                                             |
| Table                                                         | 24                                      |                                                                                                                                                                                                                                                                             |
| Table                                                         | 24<br><b>TAMPS</b>                      | Women's Health Services Recipients and Payments                                                                                                                                                                                                                             |
| Table<br>FOOD ST<br>Figure                                    | 24<br><b>TAMPS</b><br>6                 | Women's Health Services Recipients and Payments                                                                                                                                                                                                                             |
| Table<br>FOOD ST<br>Figure<br>Figure                          | 24<br><b>TAMPS</b><br>6<br>7            | Women's Health Services Recipients and Payments       150         Food Stamp Households – 60-Month Trend       152         Food Stamp Benefits – 60-Month Trend       152                                                                                                   |
| Table<br><b>FOOD ST</b><br>Figure<br>Figure<br>Table          | 24<br><b>TAMPS</b><br>6<br>7<br>25      | Women's Health Services Recipients and Payments       150         Food Stamp Households – 60-Month Trend       152         Food Stamp Benefits – 60-Month Trend       152         Statewide Participation Summary       153                                                 |
| Table<br><b>FOOD ST</b><br>Figure<br>Figure<br>Table<br>Table | 24<br><b>AMPS</b><br>6<br>7<br>25<br>26 | Women's Health Services Recipients and Payments       150         Food Stamp Households – 60-Month Trend       152         Food Stamp Benefits – 60-Month Trend       152         Statewide Participation Summary       153         Applications and Currency       154-155 |