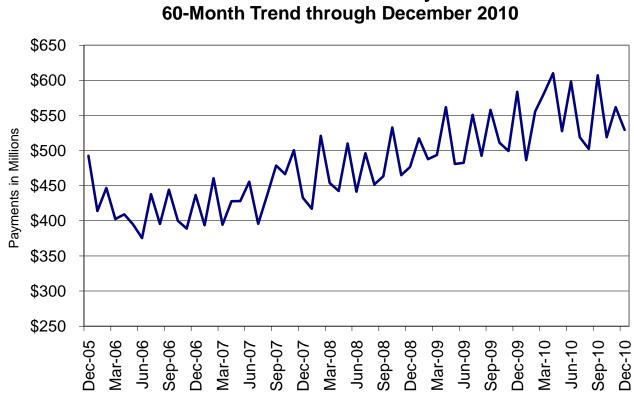

# TEMPORARY ASSISTANCE

Figure 2 Temporary Assistance Families 60-Month Trend through December 2010

Figure 3 Temporary Assistance Payments 60-Month Trend through December 2010